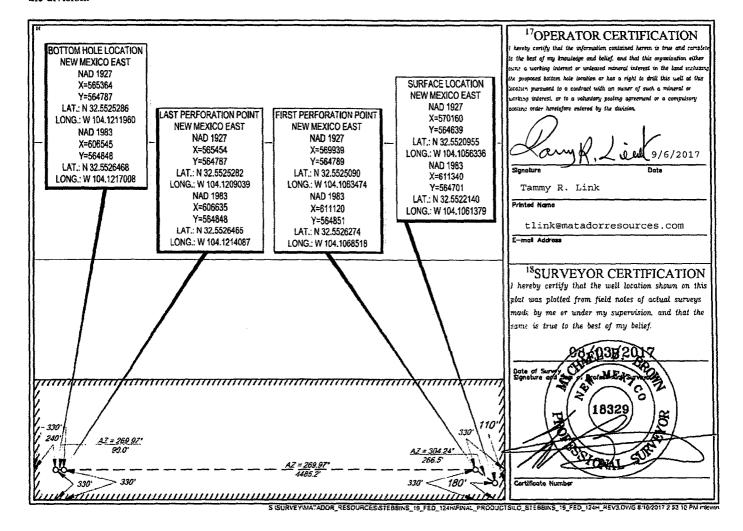

AMENDED REPORT

WELL LOCATION AND ACREAGE DEDICATION PLAT

|                 | API Number<br>0 - 015 - 44 |                                           | 3     | <sup>2</sup> Pool Code<br>2805 |                | . Pool Name<br>Russell; Bone Spring |               |                |                       |  |  |
|-----------------|----------------------------|-------------------------------------------|-------|--------------------------------|----------------|-------------------------------------|---------------|----------------|-----------------------|--|--|
| Property C      | 1                          | *Property Name STEBBINS 19 FED            |       |                                |                |                                     |               |                | "Well Number<br>#124H |  |  |
| OGRID 1<br>2289 |                            | *Operator Name MATADOR PRODUCTION COMPANY |       |                                |                |                                     |               |                | Elevation 3241        |  |  |
|                 |                            |                                           |       |                                | 10 Surface Loc | ation                               |               |                |                       |  |  |
| UL or lot no.   | Section                    | Township                                  | Range | Lot Idn                        | Feet from the  | North/South line                    | Feet from the | East/West line | County                |  |  |
| P               | 19                         | 20-S                                      | 29-E  | -                              | 180'           | SOUTH                               | 110'          | EAST           | EDDY                  |  |  |
|                 |                            |                                           |       |                                |                |                                     |               |                |                       |  |  |
| UL or lot no.   | Section                    | Township                                  | Range | Lot idn                        | Feet from the  | North/South line                    | Feet from the | East/West line | County                |  |  |

| UL or let no.     | Section                 | Township               | Range           | Lot Idn              | Feet from the | North/South line | Feet from the | East/West line | County |
|-------------------|-------------------------|------------------------|-----------------|----------------------|---------------|------------------|---------------|----------------|--------|
| 4                 | 19                      | 20-S                   | 29-E            | -                    | 330'          | SOUTH            | 240'          | WEST           | EDDY   |
| 12Dedicated Acres | <sup>D</sup> Joint or 1 | afill <sup>14</sup> Co | nsolidation Cod | le <sup>25</sup> Ord | er No.        |                  |               |                |        |

# **LOCATION & ELEVATION VERIFICATION MAP**

LEASE NAME & WELL NO.: ST

STEBBINS 19 FED #124H

SECTION 19 TWP 20-S RGE 29-E SURVEY N.M.P.M.
COUNTY EDDY STATE NM ELEVATION 3241'

DESCRIPTION \_\_\_\_\_\_ 180' FSL & 110' FEL

LATITUDE N 32.5522140 LONGITUDE W 104.1061379

THIS EASEMENT/SERVITUDE LOCATION SHOWN HEREON HAS BEEN SURVEYED ON THE GROUND UNDER MY SUPERVISION AND PREPARED ACCORDING TO THE EVIDENCE FOUND AT THE TIME OF SURVEY, AND DATA PROVIDED BY MATADOR PRODUCTION COMPANY, THIS CERTIFICATION IS MADE AND LIMITED TO THOSE PERSONS OR ENTITIES SHOWN ON THE FACE OF THIS PLAT AND IS NON-TRANSFERABLE THIS SURVEY IS CERTIFIED FOR THIS TRANSACTION ONLY.

ALL BEARINGS, DISTANCES. AND COORDINATE VALUES CONTAINED HEREON ARE GRID BASED UPON THE NEW MEXICO STATE PLANE COORDINATE SYSTEM, EAST ZONE OF THE NORTH AMERICAN DATUM 1983, U.S. SURVEY FEET

1400 EVERMAN PARKWAY, Sie, 197 - FT, WORTH, TEXAS 76140