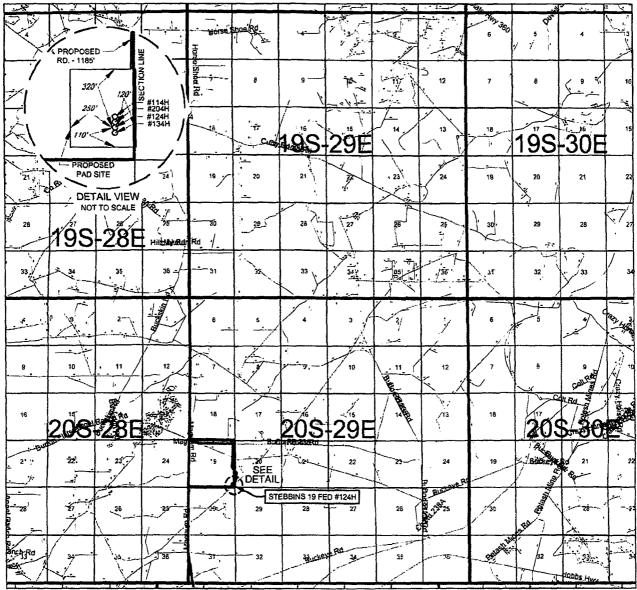

### **DISTANCE & DIRECTION**

FROM INT, OF US-285 AND US-180/US-62 EW GREENE ST, GO EAST ON US-180 E/US-62 EW ±8.3 MILES, THENCE NORTH (LEFT) ON MAGNUM RD. ±5.9 MILES, THENCE SOUTHEAST ON BURTON FLATS RD. ±1.0 MILES, THENCE SOUTH (RIGHT) ON A PROPOSED RD. ±4701 FEET TO A POINT ±350 FEET NORTH OF THE LOCATION