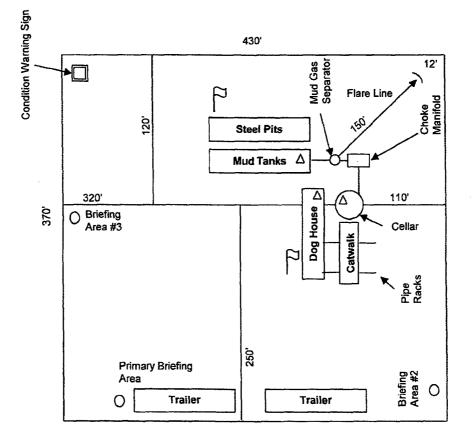

### **DISTANCE & DIRECTION**

FROM INT, OF US-285 AND US-180/US-62 EW GREENE ST, GO EAST ON US-180 E/US-62 EW ±8.3 MILES, THENCE NORTH (LEFT) ON MAGNUM RD. ±5.9 MILES, THENCE SOUTHEAST ON BURTON FLATS RD. ±1.0 MILES, THENCE SOUTH (RIGHT) ON A PROPOSED RD. ±4701 FEET TO A POINT ±350 FEET NORTH OF THE LOCATION