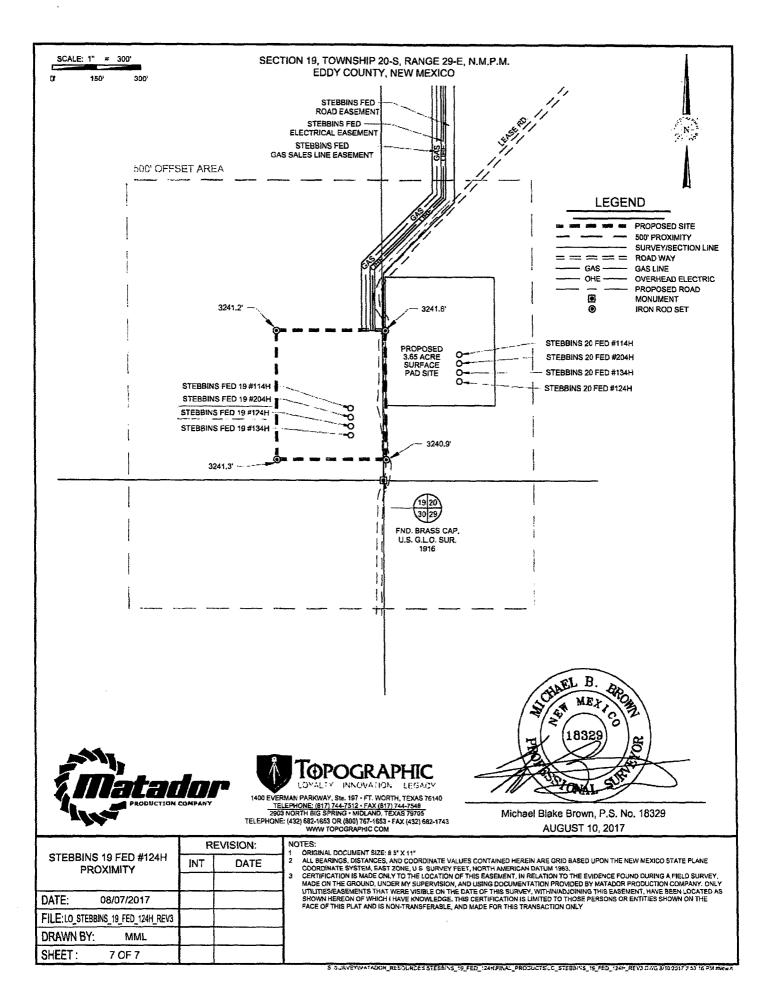

LATITUDE N 32.5522140 LONGITUDE W 104.1061379

THIS EASEMENT/SERVITUDE LOCATION SHOWN HEREON HAS BEEN SURVEYED ON THE GROUND UNDER MY SUPERVISION AND PREPARED ACCORDING TO THE EVIDENCE FOUND AT THE TIME OF SURVEY, AND DATA PROVIDED BY MATADOR PRODUCTION COMPANY, THIS CERTIFICATION IS MADE AND LIMITED TO THOSE PERSONS OR ENTITIES SHOWN ON THE FACE OF THIS PLAT AND IS NON-TRANSFERABLE THIS SURVEY IS CERTIFIED FOR THIS TRANSACTION ONLY.

ALL BEARINGS, DISTANCES. AND COORDINATE VALUES CONTAINED HEREON ARE GRID BASED UPON THE NEW MEXICO STATE PLANE COORDINATE SYSTEM, EAST ZONE OF THE NORTH AMERICAN DATUM 1983, U.S. SURVEY FEET

1400 EVERMAN PARKWAY, Sie, 197 - FT, WORTH, TEXAS 76140

ALL BEARINGS, DISTANCES, AND COORDINATE VALUES CONTAINED HEREON ARE GRID BASED UPON THE NEW MEXICO STATE PLANE COORDINATE SYSTEM, EAST ZONE OF THE NORTH AMERICAN DATUM 1983, U.S. SURVEY FEET.

1400 EVERMAN PARKWAY, SIe. 197 - FT. WORTH, TEXAS 76140