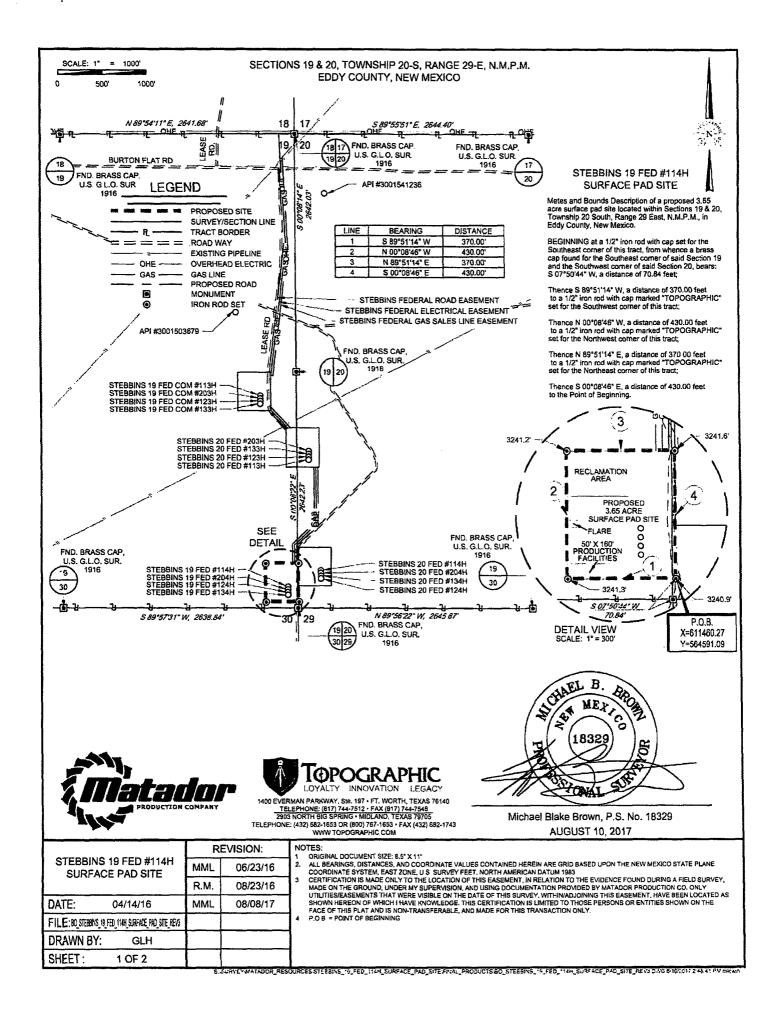

AMENDED REPORT

WELL LOCATION AND ACREAGE DEDICATION PLAT

|                 | API Number<br>0 - 015 - 44 |                                           | 3     | <sup>2</sup> Pool Code<br>2805 |                | . Pool Name<br>Russell; Bone Spring |               |                |                       |  |  |
|-----------------|----------------------------|-------------------------------------------|-------|--------------------------------|----------------|-------------------------------------|---------------|----------------|-----------------------|--|--|
| Property C      | 1                          | *Property Name STEBBINS 19 FED            |       |                                |                |                                     |               |                | "Well Number<br>#124H |  |  |
| OGRID 1<br>2289 |                            | *Operator Name MATADOR PRODUCTION COMPANY |       |                                |                |                                     |               |                | Elevation 3241        |  |  |
|                 |                            |                                           |       |                                | 10 Surface Loc | ation                               |               |                |                       |  |  |
| UL or lot no.   | Section                    | Township                                  | Range | Lot Idn                        | Feet from the  | North/South line                    | Feet from the | East/West line | County                |  |  |
| P               | 19                         | 20-S                                      | 29-E  | -                              | 180'           | SOUTH                               | 110'          | EAST           | EDDY                  |  |  |
|                 |                            |                                           |       |                                |                |                                     |               |                |                       |  |  |
| UL or lot no.   | Section                    | Township                                  | Range | Lot idn                        | Feet from the  | North/South line                    | Feet from the | East/West line | County                |  |  |

| UL or let no.     | Section                 | Township               | Range           | Lot Idn              | Feet from the | North/South line | Feet from the | East/West line | County |
|-------------------|-------------------------|------------------------|-----------------|----------------------|---------------|------------------|---------------|----------------|--------|
| 4                 | 19                      | 20-S                   | 29-E            | -                    | 330'          | SOUTH            | 240'          | WEST           | EDDY   |
| 12Dedicated Acres | <sup>D</sup> Joint or 1 | afill <sup>14</sup> Co | nsolidation Cod | le <sup>25</sup> Ord | er No.        |                  |               |                |        |

LATITUDE N 32.5522140 LONGITUDE W 104.1061379

THIS EASEMENT/SERVITUDE LOCATION SHOWN HEREON HAS BEEN SURVEYED ON THE GROUND UNDER MY SUPERVISION AND PREPARED ACCORDING TO THE EVIDENCE FOUND AT THE TIME OF SURVEY, AND DATA PROVIDED BY MATADOR PRODUCTION COMPANY, THIS CERTIFICATION IS MADE AND LIMITED TO THOSE PERSONS OR ENTITIES SHOWN ON THE FACE OF THIS PLAT AND IS NON-TRANSFERABLE THIS SURVEY IS CERTIFIED FOR THIS TRANSACTION ONLY.

ALL BEARINGS, DISTANCES. AND COORDINATE VALUES CONTAINED HEREON ARE GRID BASED UPON THE NEW MEXICO STATE PLANE COORDINATE SYSTEM, EAST ZONE OF THE NORTH AMERICAN DATUM 1983, U.S. SURVEY FEET

1400 EVERMAN PARKWAY, Sie, 197 - FT, WORTH, TEXAS 76140