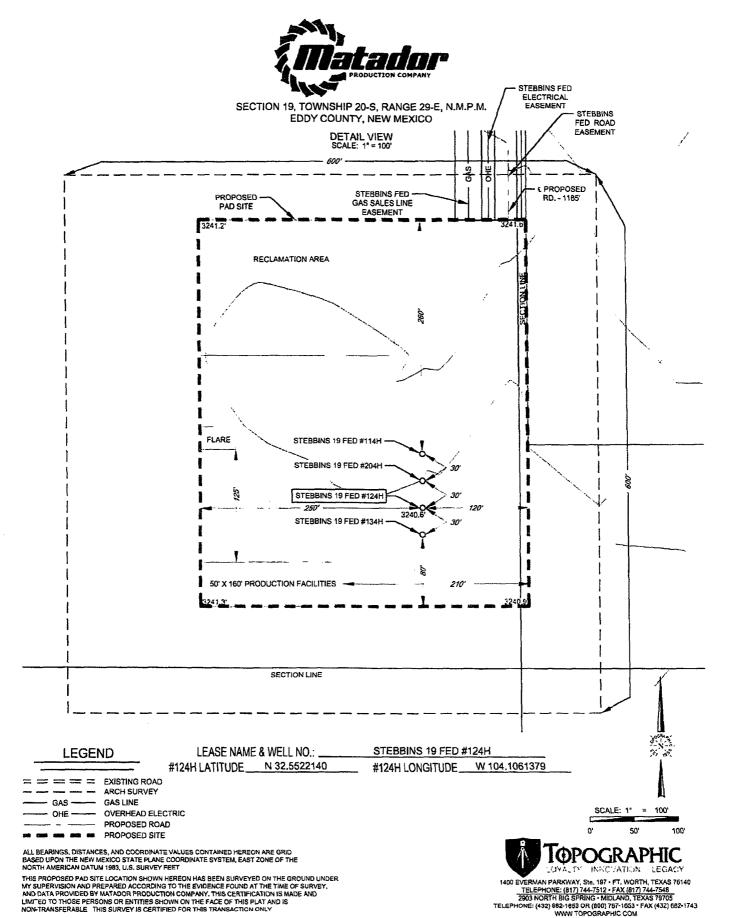

# **LOCATION & ELEVATION VERIFICATION MAP**

LEASE NAME & WELL NO.: ST

STEBBINS 19 FED #124H

SECTION 19 TWP 20-S RGE 29-E SURVEY N.M.P.M.
COUNTY EDDY STATE NM ELEVATION 3241'

DESCRIPTION \_\_\_\_\_\_ 180' FSL & 110' FEL

LATITUDE N 32.5522140 LONGITUDE W 104.1061379

THIS EASEMENT/SERVITUDE LOCATION SHOWN HEREON HAS BEEN SURVEYED ON THE GROUND UNDER MY SUPERVISION AND PREPARED ACCORDING TO THE EVIDENCE FOUND AT THE TIME OF SURVEY, AND DATA PROVIDED BY MATADOR PRODUCTION COMPANY, THIS CERTIFICATION IS MADE AND LIMITED TO THOSE PERSONS OR ENTITIES SHOWN ON THE FACE OF THIS PLAT AND IS NON-TRANSFERABLE THIS SURVEY IS CERTIFIED FOR THIS TRANSACTION ONLY.