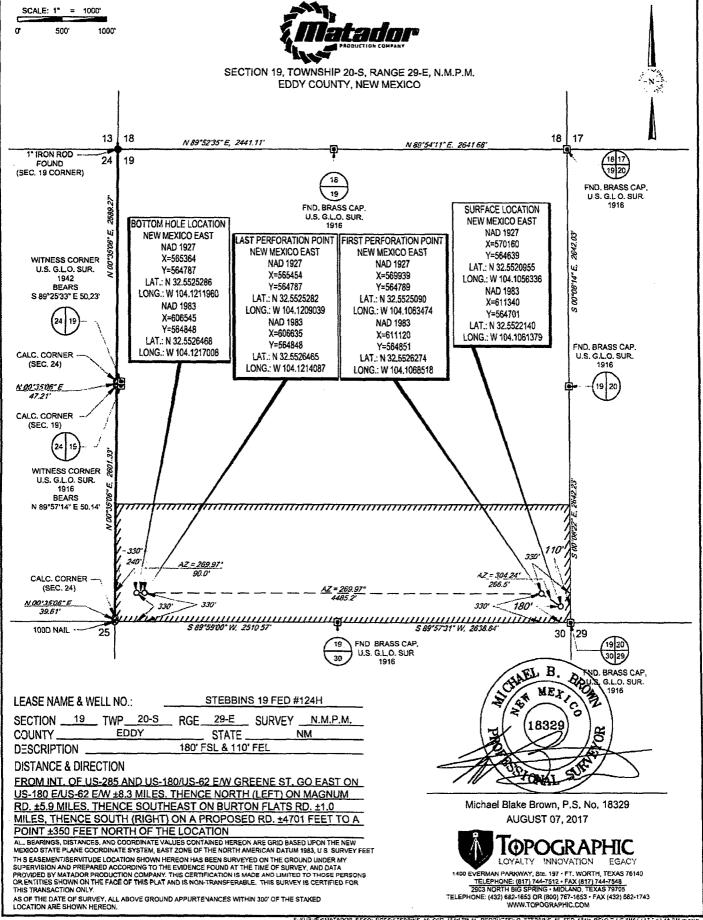

AMENDED REPORT

WELL LOCATION AND ACREAGE DEDICATION PLAT

|                 | API Number<br>0 - 015 - 44 |                                           | 3     | <sup>2</sup> Pool Code<br>2805 |                | . Pool Name<br>Russell; Bone Spring |               |                |                       |  |  |
|-----------------|----------------------------|-------------------------------------------|-------|--------------------------------|----------------|-------------------------------------|---------------|----------------|-----------------------|--|--|
| Property C      | 1                          | *Property Name STEBBINS 19 FED            |       |                                |                |                                     |               |                | "Well Number<br>#124H |  |  |
| OGRID 1<br>2289 |                            | *Operator Name MATADOR PRODUCTION COMPANY |       |                                |                |                                     |               |                | Elevation 3241        |  |  |
|                 |                            |                                           |       |                                | 10 Surface Loc | ation                               |               |                |                       |  |  |
| UL or lot no.   | Section                    | Township                                  | Range | Lot Idn                        | Feet from the  | North/South line                    | Feet from the | East/West line | County                |  |  |
| P               | 19                         | 20-S                                      | 29-E  | -                              | 180'           | SOUTH                               | 110'          | EAST           | EDDY                  |  |  |
|                 |                            |                                           |       |                                |                |                                     |               |                |                       |  |  |
| UL or lot no.   | Section                    | Township                                  | Range | Lot idn                        | Feet from the  | North/South line                    | Feet from the | East/West line | County                |  |  |

| UL or let no.     | Section                 | Township               | Range           | Lot Idn              | Feet from the | North/South line | Feet from the | East/West line | County |
|-------------------|-------------------------|------------------------|-----------------|----------------------|---------------|------------------|---------------|----------------|--------|
| 4                 | 19                      | 20-S                   | 29-E            | -                    | 330'          | SOUTH            | 240'          | WEST           | EDDY   |
| 12Dedicated Acres | <sup>D</sup> Joint or 1 | afill <sup>14</sup> Co | nsolidation Cod | le <sup>25</sup> Ord | er No.        |                  |               |                |        |

LATITUDE N 32.5522140 LONGITUDE W 104.1061379

THIS EASEMENT/SERVITUDE LOCATION SHOWN HEREON HAS BEEN SURVEYED ON THE GROUND UNDER MY SUPERVISION AND PREPARED ACCORDING TO THE EVIDENCE FOUND AT THE TIME OF SURVEY, AND DATA PROVIDED BY MATADOR PRODUCTION COMPANY, THIS CERTIFICATION IS MADE AND LIMITED TO THOSE PERSONS OR ENTITIES SHOWN ON THE FACE OF THIS PLAT AND IS NON-TRANSFERABLE THIS SURVEY IS CERTIFIED FOR THIS TRANSACTION ONLY.

ALL BEARINGS, DISTANCES. AND COORDINATE VALUES CONTAINED HEREON ARE GRID BASED UPON THE NEW MEXICO STATE PLANE COORDINATE SYSTEM, EAST ZONE OF THE NORTH AMERICAN DATUM 1983, U.S. SURVEY FEET

1400 EVERMAN PARKWAY, Sie, 197 - FT, WORTH, TEXAS 76140

### **DISTANCE & DIRECTION**

FROM INT, OF US-285 AND US-180/US-62 EW GREENE ST, GO EAST ON US-180 E/US-62 EW ±8.3 MILES, THENCE NORTH (LEFT) ON MAGNUM RD. ±5.9 MILES, THENCE SOUTHEAST ON BURTON FLATS RD. ±1.0 MILES, THENCE SOUTH (RIGHT) ON A PROPOSED RD. ±4701 FEET TO A POINT ±350 FEET NORTH OF THE LOCATION