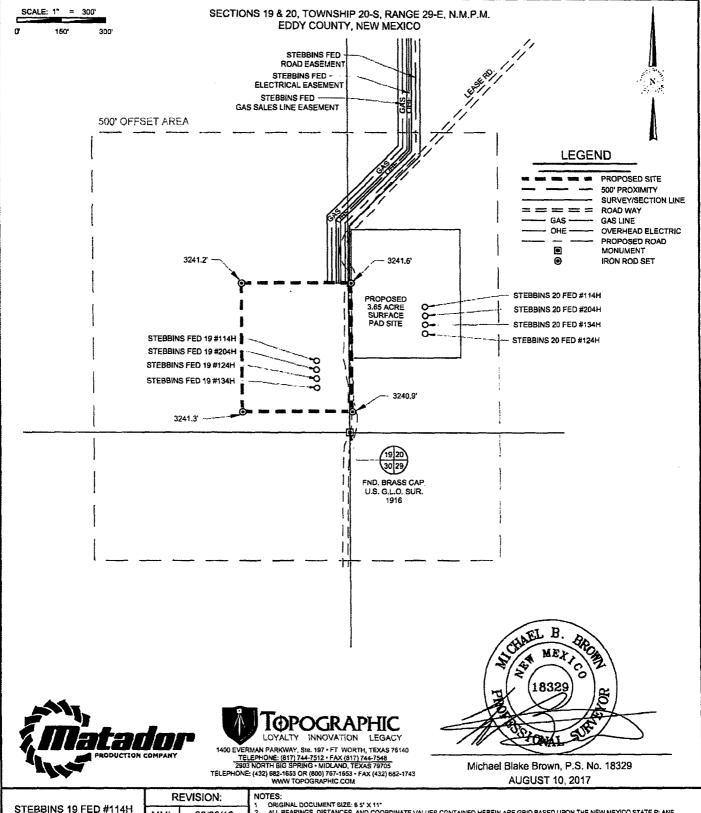

LATITUDE N 32.5522140 LONGITUDE W 104.1061379

THIS EASEMENT/SERVITUDE LOCATION SHOWN HEREON HAS BEEN SURVEYED ON THE GROUND UNDER MY SUPERVISION AND PREPARED ACCORDING TO THE EVIDENCE FOUND AT THE TIME OF SURVEY, AND DATA PROVIDED BY MATADOR PRODUCTION COMPANY, THIS CERTIFICATION IS MADE AND LIMITED TO THOSE PERSONS OR ENTITIES SHOWN ON THE FACE OF THIS PLAT AND IS NON-TRANSFERABLE THIS SURVEY IS CERTIFIED FOR THIS TRANSACTION ONLY.

ALL BEARINGS, DISTANCES. AND COORDINATE VALUES CONTAINED HEREON ARE GRID BASED UPON THE NEW MEXICO STATE PLANE COORDINATE SYSTEM, EAST ZONE OF THE NORTH AMERICAN DATUM 1983, U.S. SURVEY FEET

1400 EVERMAN PARKWAY, Sie, 197 - FT, WORTH, TEXAS 76140