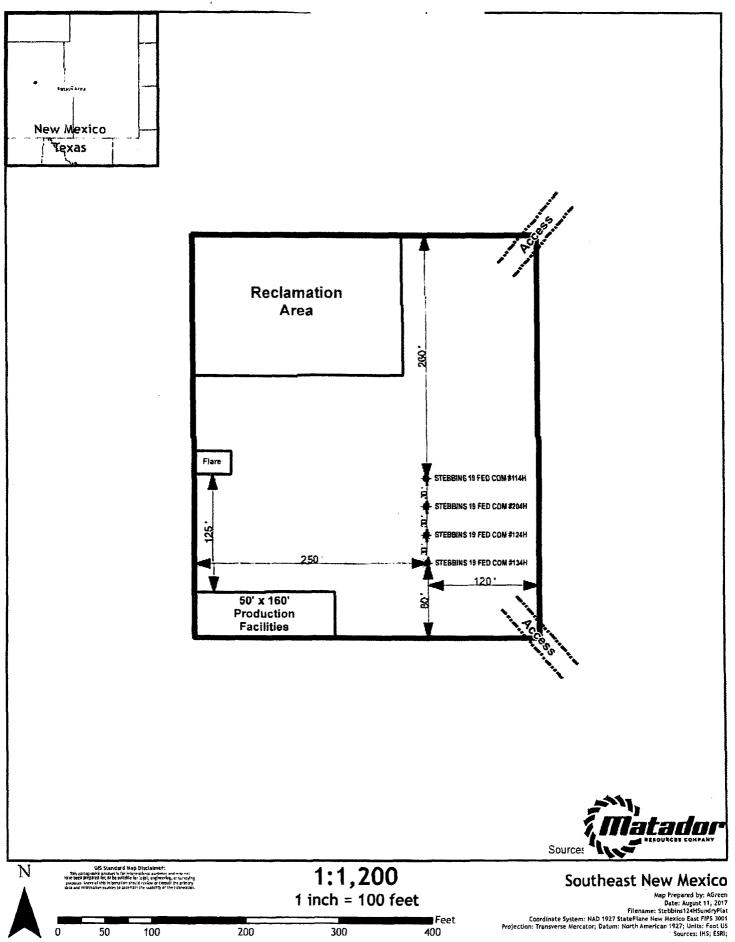

AMENDED REPORT

WELL LOCATION AND ACREAGE DEDICATION PLAT

|                 | API Number<br>0 - 015 - 44 |                                           | 3     | <sup>2</sup> Pool Code<br>2805 |                | . Pool Name<br>Russell; Bone Spring |               |                |                       |  |  |
|-----------------|----------------------------|-------------------------------------------|-------|--------------------------------|----------------|-------------------------------------|---------------|----------------|-----------------------|--|--|
| Property C      | 1                          | *Property Name STEBBINS 19 FED            |       |                                |                |                                     |               |                | "Well Number<br>#124H |  |  |
| OGRID 1<br>2289 |                            | *Operator Name MATADOR PRODUCTION COMPANY |       |                                |                |                                     |               |                | Elevation 3241        |  |  |
|                 |                            |                                           |       |                                | 10 Surface Loc | ation                               |               |                |                       |  |  |
| UL or lot no.   | Section                    | Township                                  | Range | Lot Idn                        | Feet from the  | North/South line                    | Feet from the | East/West line | County                |  |  |
| P               | 19                         | 20-S                                      | 29-E  | -                              | 180'           | SOUTH                               | 110'          | EAST           | EDDY                  |  |  |
|                 |                            |                                           |       |                                |                |                                     |               |                |                       |  |  |
| UL or lot no.   | Section                    | Township                                  | Range | Lot idn                        | Feet from the  | North/South line                    | Feet from the | East/West line | County                |  |  |

| UL or let no.     | Section                 | Township               | Range           | Lot Idn              | Feet from the | North/South line | Feet from the | East/West line | County |
|-------------------|-------------------------|------------------------|-----------------|----------------------|---------------|------------------|---------------|----------------|--------|
| 4                 | 19                      | 20-S                   | 29-E            | -                    | 330'          | SOUTH            | 240'          | WEST           | EDDY   |
| 12Dedicated Acres | <sup>D</sup> Joint or 1 | afill <sup>14</sup> Co | nsolidation Cod | le <sup>25</sup> Ord | er No.        |                  |               |                |        |

# **LOCATION & ELEVATION VERIFICATION MAP**

LEASE NAME & WELL NO.: ST

STEBBINS 19 FED #124H

SECTION 19 TWP 20-S RGE 29-E SURVEY N.M.P.M.
COUNTY EDDY STATE NM ELEVATION 3241'

DESCRIPTION \_\_\_\_\_\_ 180' FSL & 110' FEL