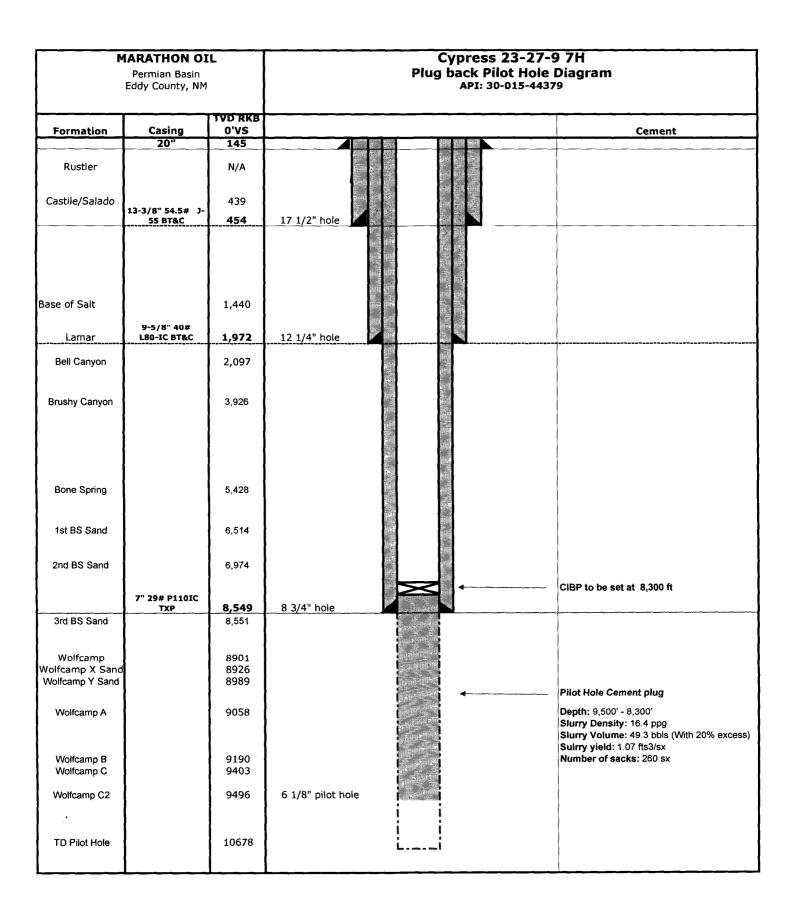

or flared gas by one of the following methods.
  - Measure the flare gas by a meter. The meter shall meet all requirements for a sales meter as per Federal Regulations, 43 CFR 3175 (due to volume of gas being flared).
     Include meter serial number on Sundry Notice (Form 3160-5).
  - ii. Calculate the volume of the flared gas based on the results of a regularly performed GOR test and measured values for the volumes of oil production and gas sales, so as to allow BLM to independently verify the volume, rate, and heating value of the gas flared.

Regulation Ref: Link to 43 CFR 3179 **Waste Prevention and Resources Conservation**; https://www.ecfr.gov/cgi-

 $\underline{bin/retrieveECFR?gp=1\&SID=dbd49eda8cdc488870172ed096d47be9\&ty=HTML\&h=L\&mc=true\\ \&n=sp43.2.3170.3179\&r=SUBPART}$ 



RN 10-26-17