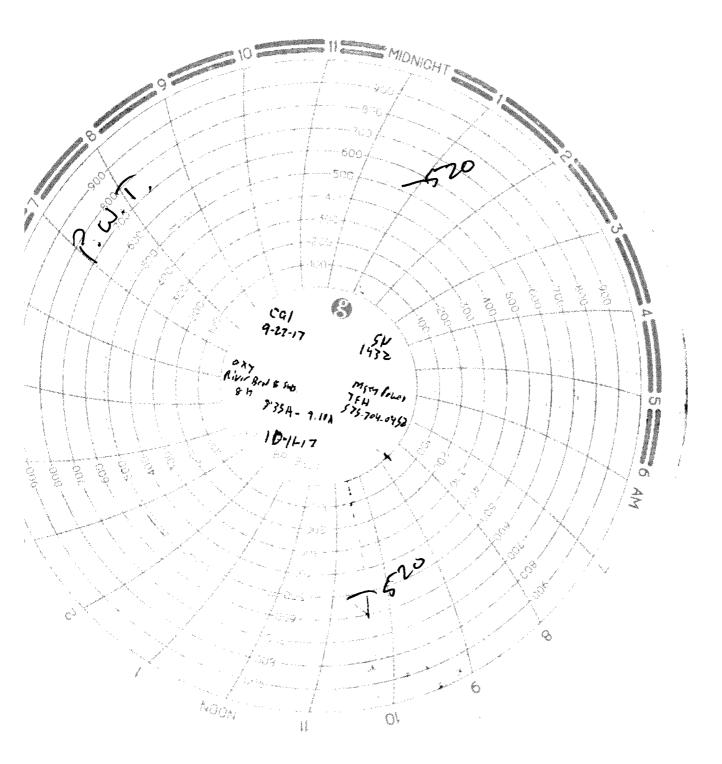

10/10/17 Tbg/Csg-0#, ND BOP, NU WH, pressure test csg for 15min, tested good, prssure tbg to 3500# and pumped out blk plug. RDPU, notify regulatory agency for MIT test.

i

10/11/17 RU pump truck, run MIT, test to 520# for 30 min, tested good.