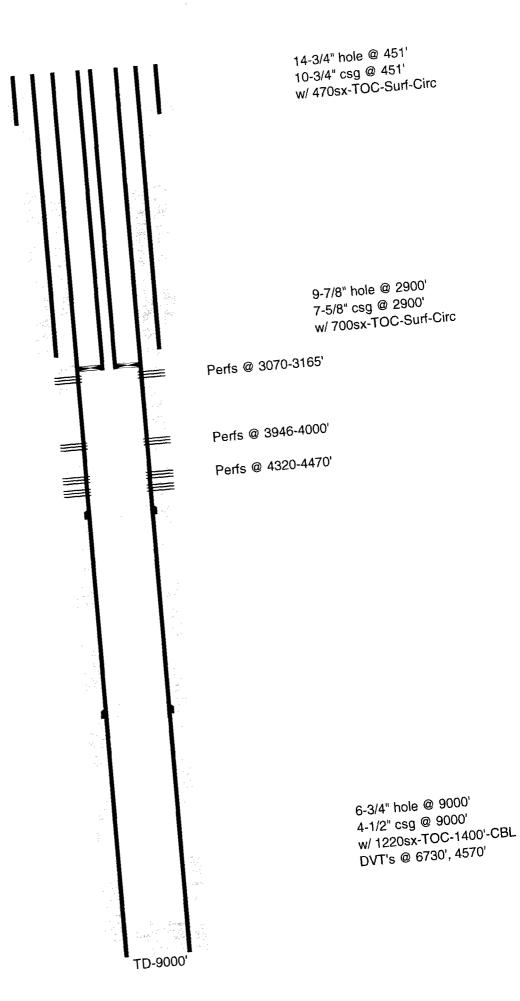

10/6/17 Tbg/Csg-600#, M&P 16# mud to kill well. Release pkr & POOH w/ tbg & pkr. RIH w/ 3-3/4" bit, & tub, RIH to 4217', no tag, PUH to 3000', circ hole clean.

10/9/17 Tbg-500# Csg-400#, M&P 16# mud, RIH to 4541', still no tag, POOH w/ bit & LD work string tbg. RIH w/ AS pkr and 2-3/8" tbg & set pkr @ 3020'. Circ well clean w/ 10# BW followed by 10# MLF, pressure test to 1000# for 10min, tested good.

10/10/17 Tbg/Csg-0#, ND BOP, NU WH, pressure test csg for 15min, tested good, prssure tbg to 3500# and pumped out blk plug. RDPU, notify regulatory agency for MIT test.

i

10/11/17 RU pump truck, run MIT, test to 520# for 30 min, tested good.

·\* •

2-3/8" tbg & pkr @ 3020'