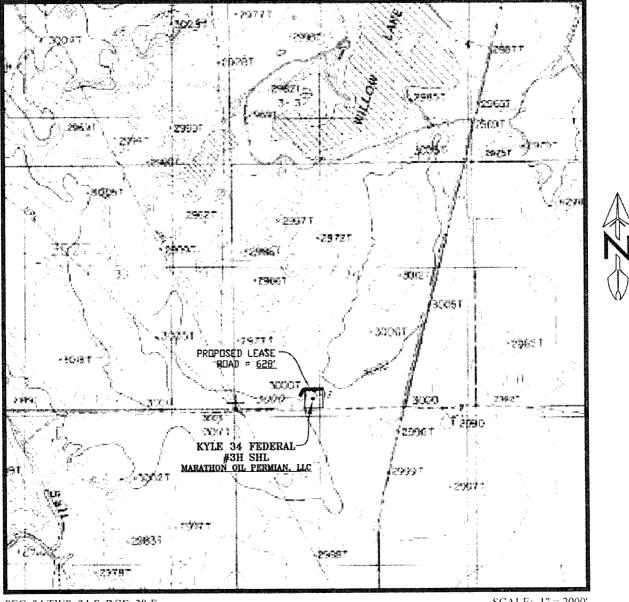

# LOCATION VERIFICATION MAP

SEC. 34 TWP. 24-S RGE. 28-E SURVEY: N.M.P.M. COUNTY: EDDY DESCRIPTION: 200' FSL & 1670' FWL ELEVATION: 3000' OPERATOR: MARATHON OIL PERMIAN, LLC LEASE: KYLE 34 FEDERAL U.S.G.S. TOPOGRAPHIC MAP: MALAGA, N.M. SCALE: 1" = 2000' CONTOUR INTERVAL = 20'

SEC. 34 TWP. 24-S RGE. 28-E SURVEY: N.M.P.M. COUNTY: EDDY DESCRIPTION: 200' FSL & 1670' FWL ELEVATION: 3000' OPERATOR: MARATHON OIL PERMIAN, LLC LEASE: KYLE 34 FEDERAL U.S.G.S. TOPOGRAPHIC MAP: MALAGA, N.M.

.

SCALE: 1'' = 2000'CONTOUR INTERVAL = 20'