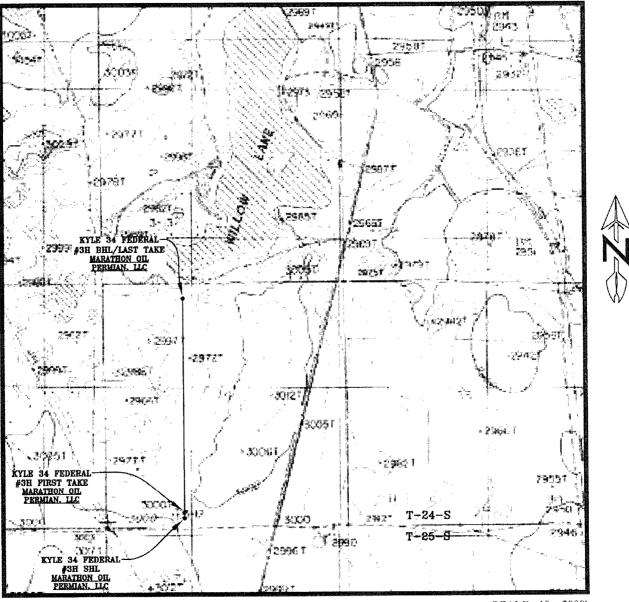

# LOCATION VERIFICATION MAP

SEC. 34 TWP. 24-S RGE. 28-E SURVEY: N.M.P.M. COUNTY: EDDY DESCRIPTION: 200' FSL & 1670' FWL ELEVATION: 3000' OPERATOR: MARATHON OIL PERMIAN, LLC LEASE: KYLE 34 FEDERAL U.S.G.S. TOPOGRAPHIC MAP: MALAGA, N.M. SCALE: 1" = 2000' CONTOUR INTERVAL = 20'

SEC. 34 TWP. 24-S RGE. 28-E SURVEY: N.M.P.M. COUNTY: EDDY DESCRIPTION: 200' FSL & 1670' FWL ELEVATION: 3000' OPERATOR: MARATHON OIL PERMIAN, LLC LEASE: KYLE 34 FEDERAL U.S.G.S. TOPOGRAPHIC MAP: MALAGA, N.M.

.

SCALE: 1'' = 2000'CONTOUR INTERVAL = 20'