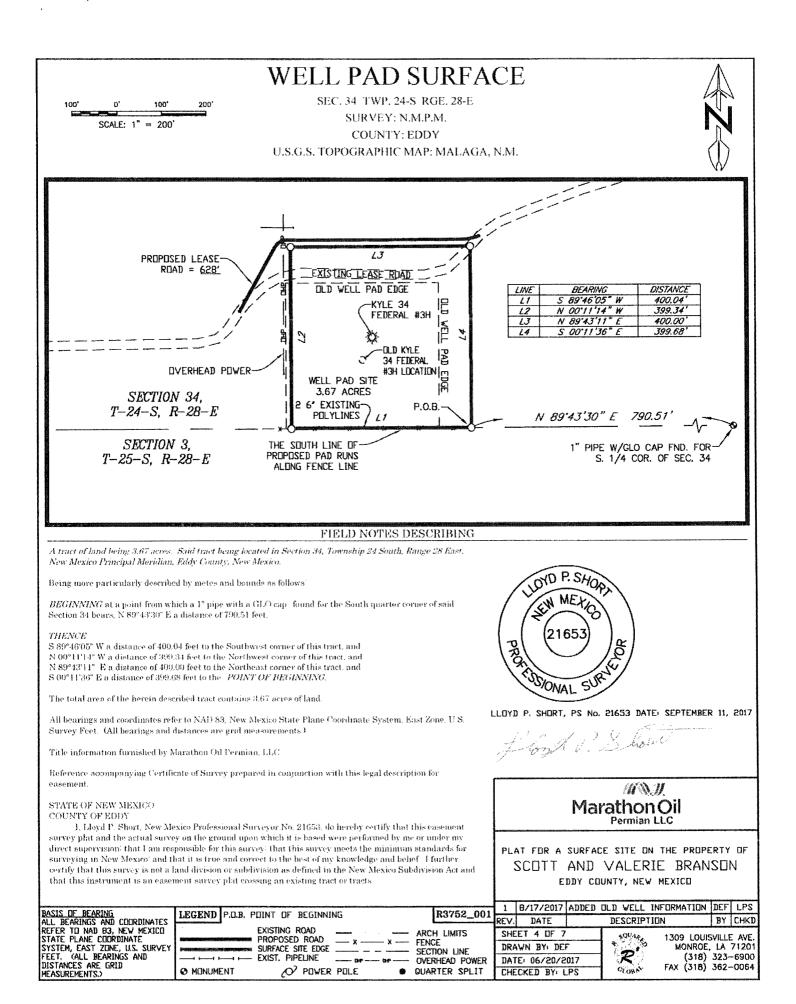

|                                |            | I           | WELL LO       | DCATIO                 | N AND ACR               | EAGE DEDIC       | ATION PLA     | T          |                        |         |  |
|--------------------------------|------------|-------------|---------------|------------------------|-------------------------|------------------|---------------|------------|------------------------|---------|--|
| 4                              | VPI Numbe  | -           |               | <sup>1</sup> Pool Code | 5                       | Willow           | ) Lake Bo     | ne 5       | orins                  | s, West |  |
| <sup>4</sup> Property C        | Code 3     | 10 12 1     |               |                        | Well Number             |                  |               |            |                        |         |  |
| 26599                          | 18232      | 5           |               | KYLE 34                | FEDERAL CO              | M                |               | <u>3</u> H |                        |         |  |
| <sup>7</sup> OGRID N           |            |             |               |                        | <sup>8</sup> Operator ? | Name             |               |            | <sup>9</sup> Elevation |         |  |
| - <del>15561</del>             | 531        | 12098       | 3             | N                      | ARATHON (               | DIL PERMIAN      | LLC           |            | 3000                   |         |  |
| <sup>10</sup> Surface Location |            |             |               |                        |                         |                  |               |            |                        |         |  |
| UL or lot no.                  | Section    | Township    | Range         | Lot Idn                | Feet from the           | North/South line | Feet from the | East       | t/West line            | County  |  |
| N                              | 34         | T24S        | R28E          |                        | 200                     | SOUTH            | 1670          | WE         | ST                     | EDDY    |  |
|                                |            |             | " Bc          | ttom Hol               | e Location If           | Different Fron   | 1 Surface     |            |                        |         |  |
| UL or lot no.                  | Section    | Township    | Range         | Lot Idn                | Feet from the           | North/South line | Feet from the | Eas        | t/West line            | County  |  |
| С                              | 34         | T24S        | R28E          |                        | 330                     | NORTH            | 1670          | WE         | :ST                    | T EDDY  |  |
| <sup>12</sup> Dedicated Acres  | 13 Joint o | r Infill 14 | Consolidation | Code <sup>15</sup> Or  | der No.                 |                  |               |            |                        |         |  |
| 320                            |            |             |               |                        |                         |                  |               |            |                        |         |  |

No allowable will be assigned to this completion until all interests have been consolidated or a non-standard unit has been approved by the division.

| IS<br>SECTION 28            |   | NÁ<br>A ~ Yi<br>B ~ Yi    | DRNER CUDRDINATES<br>AD 83, SPCS NM EAST<br>429767.99 / Xi 618526.54<br>429780.74 / Xi 621190.24<br>424409.95 / Xi 621226.81<br>424397.09 / Xi 621226.81<br>424397.09 / Xi 621226.81                                                                                                                                                                                                                                                                                                                                                                                                                                                                                                                                                                                                                                                                                                                                                                                                                                                                                                                                                                                                                                                                                                                                                                                                                                                                                                                                                                                                                                                                                                                                                                                                                                                                                                                                                                                                                                                                                                                                                                                                                                                                                                                                                                                                                                                                                                                                                                       | CDRNER CDD<br>NAD 27, SPC3<br>A - Y1 429709.69<br>B - Y1 429722.40<br>C - Y1 424351.72<br>D - Y1 424338.89<br>SECTION 27                                                                                                         | S NH EAST<br>/ X: 577342.84<br>/ X: 580006.48<br>/ X: 580042.94 | POPERATOR CERTIFICATION<br>Thereby certify that the information contained herein is true and complete to<br>the best of my knowledge and belief, and that this organization either owns a<br>working interest or unleased mineral interest in the load including the                                                                                                                     |
|-----------------------------|---|---------------------------|------------------------------------------------------------------------------------------------------------------------------------------------------------------------------------------------------------------------------------------------------------------------------------------------------------------------------------------------------------------------------------------------------------------------------------------------------------------------------------------------------------------------------------------------------------------------------------------------------------------------------------------------------------------------------------------------------------------------------------------------------------------------------------------------------------------------------------------------------------------------------------------------------------------------------------------------------------------------------------------------------------------------------------------------------------------------------------------------------------------------------------------------------------------------------------------------------------------------------------------------------------------------------------------------------------------------------------------------------------------------------------------------------------------------------------------------------------------------------------------------------------------------------------------------------------------------------------------------------------------------------------------------------------------------------------------------------------------------------------------------------------------------------------------------------------------------------------------------------------------------------------------------------------------------------------------------------------------------------------------------------------------------------------------------------------------------------------------------------------------------------------------------------------------------------------------------------------------------------------------------------------------------------------------------------------------------------------------------------------------------------------------------------------------------------------------------------------------------------------------------------------------------------------------------------------|----------------------------------------------------------------------------------------------------------------------------------------------------------------------------------------------------------------------------------|-----------------------------------------------------------------|------------------------------------------------------------------------------------------------------------------------------------------------------------------------------------------------------------------------------------------------------------------------------------------------------------------------------------------------------------------------------------------|
| SECTION 33<br>1670'<br>330' | A | B<br>LAST<br>TAKEZ<br>BHL | BDTTOM HOL<br>330' FN. 1670' F<br>NAD 83, SPI<br>Y+2945599<br>LAT5216036793N /<br>NAD 27, SPI<br>Y429387.67<br>LAT5218024588N /<br>LAT5218024588N /<br>LAT5218024588N /<br>LAT5218024588N /<br>LAT5218024589 /<br>J201 // 2010 // 2010 // 2010 // 2010 ///<br>J201 // 2010 // 2010 ///<br>J201 // 2010 // 2010 ///<br>J201 // 2010 ///<br>J201 // 2010 ///<br>J201 // 2010 ///<br>J201 ///<br>J201 // 2010 ///<br>J201 ///<br>J201 ///<br>J201 ///<br>J201 ///<br>J201 ///<br>J201 ///<br>J201 ///<br>J201 ///<br>J201 //<br>J201 //<br>J2 | VL, SECTIDN 34<br>25 NH EAST<br>/ X:620197.74<br>LDN:04.07843579V<br>25 NH EAST<br>/ X:579014.00<br>LDN:104.07794462V<br>/ X:579014.00<br>/ LDN:104.07794462V<br>/ SECTIDN 34<br>:S NH EAST<br>/ X:620197.74<br>LDN:04.07843579V | SECTION 35                                                      | propased battom hole location or has a right to drill this well at this location<br>pursuant to a construct with an owner of such a mineral or warking interest.<br>or to a voluntary pooling agreement or a compulsory pooling arder<br>heretofice entered by the division<br>Dennifer Van Curen 11/8/17<br>Agrature<br>Jennifer Van Curen<br>Printed Name<br>jvancuren@marathonoil.com |
|                             |   |                           | Y42387.67 /<br>LAT32.19024588N /<br>FIRST TA<br>330' FSL 1670'<br>NAD 83, SP<br>Y42473530<br>LAT32.1641906N /<br>NAD 27, SP                                                                                                                                                                                                                                                                                                                                                                                                                                                                                                                                                                                                                                                                                                                                                                                                                                                                                                                                                                                                                                                                                                                                                                                                                                                                                                                                                                                                                                                                                                                                                                                                                                                                                                                                                                                                                                                                                                                                                                                                                                                                                                                                                                                                                                                                                                                                                                                                                                | / X579014.00<br>LUN104.07794462W<br>KE POINT<br>VUL, SECTION 34<br>CS NH EAST<br>/ X62021510<br>LON104.07841576W<br>CS NH EAST<br>/ X57903126                                                                                    |                                                                 | E-muil Address    SURVEYOR CERTIFICATION  I hereby certify that the well location shown on this plat was plotted from field notes of actual surveys made by me or under my supervision, and that the same is true and correct to the best of my belief.                                                                                                                                  |
| 1670'                       |   | FIRST.                    | LATI32.16705982N /<br>NAD 27, SPC<br>Y1424546.56' /<br>LATI32.16702465N /                                                                                                                                                                                                                                                                                                                                                                                                                                                                                                                                                                                                                                                                                                                                                                                                                                                                                                                                                                                                                                                                                                                                                                                                                                                                                                                                                                                                                                                                                                                                                                                                                                                                                                                                                                                                                                                                                                                                                                                                                                                                                                                                                                                                                                                                                                                                                                                                                                                                                  | WL, SECTION 34<br>IS NM EAST<br>/ X:620215.72'<br>LON:104.07841475W<br>IS NM EAST<br>/ X:579031.87'<br>LON:104.06919382W                                                                                                         |                                                                 | SEPTEMBER 11, 2017<br>Date of Survey<br>Signature and Scal of Professional Survey OYD P. SHOP                                                                                                                                                                                                                                                                                            |
| SECTION 33<br>SECTION 4     | D | SHL C                     | T-24-S<br>T-25-S                                                                                                                                                                                                                                                                                                                                                                                                                                                                                                                                                                                                                                                                                                                                                                                                                                                                                                                                                                                                                                                                                                                                                                                                                                                                                                                                                                                                                                                                                                                                                                                                                                                                                                                                                                                                                                                                                                                                                                                                                                                                                                                                                                                                                                                                                                                                                                                                                                                                                                                                           | SECTION 34<br>SECTION 3                                                                                                                                                                                                          | SECTION 35<br>SECTION 2                                         | Certificate Number                                                                                                                                                                                                                                                                                                                                                                       |