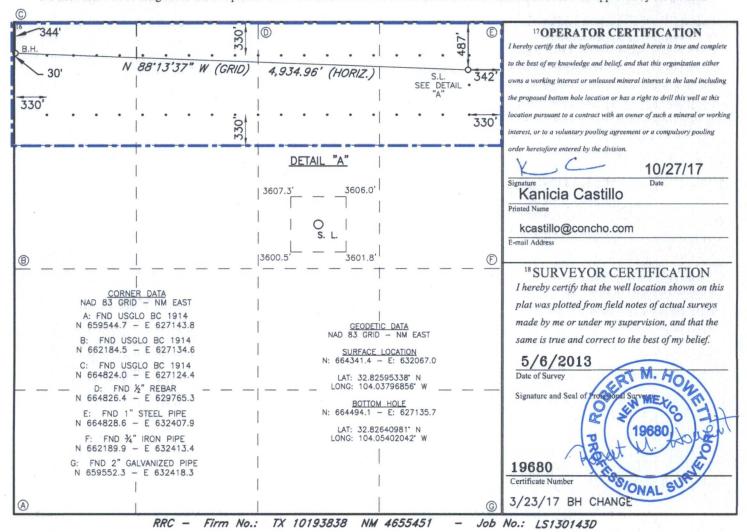

Form C-102
Revised August 1, 2011
Submit one copy to appropriate

RECEIVED District Office

☐ AMENDED REPORT

WELL LOCATION AND ACREAGE DEDICATION PLAT

| 30-015                               | API Number -44100 |                    | <sup>2</sup> Pool Code<br>97918 |          |                   | Burch Keely; Glorieta-Upper Yeso |                   |                     |                                                                                                                |  |
|--------------------------------------|-------------------|--------------------|---------------------------------|----------|-------------------|----------------------------------|-------------------|---------------------|----------------------------------------------------------------------------------------------------------------|--|
| <sup>4</sup> Property Code<br>308086 |                   | BURCH KEELY UNIT   |                                 |          |                   |                                  |                   |                     | 6 Well Number<br>946H                                                                                          |  |
| 70GRID NO.<br>229137                 |                   | COG OPERATING, LLC |                                 |          |                   |                                  |                   |                     | <sup>9</sup> Elevation<br><b>3602</b>                                                                          |  |
|                                      | a in the          | 1420 14 12 14 1    |                                 |          | 10 Surface 1      | Location                         |                   |                     |                                                                                                                |  |
| UL or lot no.                        | Section 23        | Township 17S       | Range 29E                       | Lot Idn  | Feet from the 487 | North/South line NORTH           | Feet From the 342 | East/West line EAST | County <b>EDDY</b>                                                                                             |  |
|                                      | 2.45.11           |                    | 11 <b>I</b>                     | Bottom H | ole Location      | If Different Fro                 | m Surface         |                     | te de la companya de |  |
| UL or lot no.                        | Section 23        | Township           | Range 29E                       | Lot Idn  | Feet from the     | North/South line NORTH           | Feet from the     | East/West line WEST | County                                                                                                         |  |