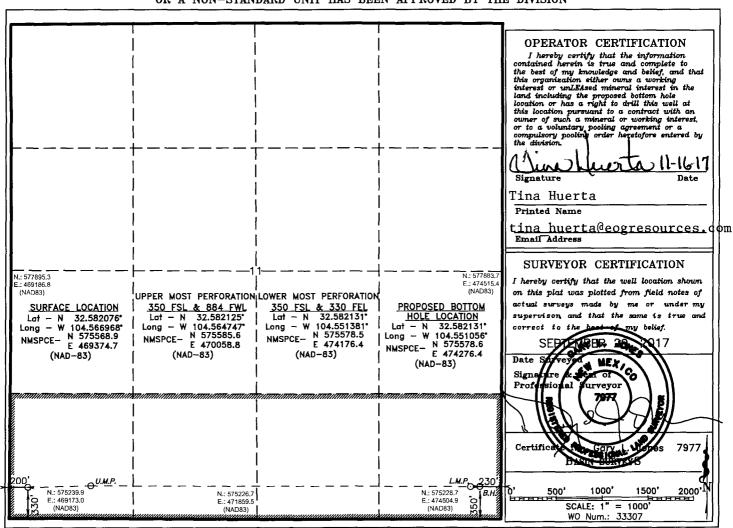

## WELL LOCATION AND ACREAGE DEDICATION PLAT

| 30-015-44564         | Pool Code Pool 97565 N. Seven Rivers |                           | Name<br>; Glorieta-Yeso |  |
|----------------------|--------------------------------------|---------------------------|-------------------------|--|
| Property Code 320061 | Prop<br>VAC                          | Well Number               |                         |  |
| 0GRID No.<br>7377    | •                                    | ator Name<br>DURCES, INC. | Elevation<br>3636'      |  |

Lot Idn UL or lot No. Section Township Range Feet from the North/South line Feet from the East/West line County 20 S 24 E 330 SOUTH 200 WEST **EDDY** М 11

## Bottom Hole Location If Different From Surface

| UL or lot No.                                                      | Section | Township | Range | Lot Idn | Feet from the | North/South line | Feet from the | East/West line | County |
|--------------------------------------------------------------------|---------|----------|-------|---------|---------------|------------------|---------------|----------------|--------|
| Р                                                                  | 11      | 20 S     | 24 E  |         | 350           | SOUTH            | 230           | EAST           | EDDY   |
| Dedicated Acres   Joint or Infill   Consolidation Code   Order No. |         |          |       |         |               |                  |               |                |        |
| 160                                                                | 1       | Ì        |       |         |               |                  |               |                |        |

NO ALLOWABLE WILL BE ASSIGNED TO THIS COMPLETION UNTIL ALL INTERESTS HAVE BEEN CONSOLIDATED OR A NON-STANDARD UNIT HAS BEEN APPROVED BY THE DIVISION