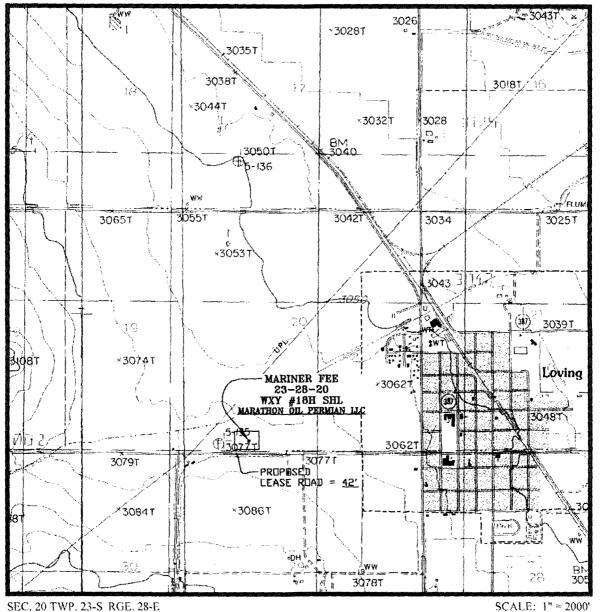

# LOCATION VERIFICATION MAP

SEC. 20 TWP. 23-S RGE. 28-E

SURVEY: N.M.P.M. COUNTY: EDDY

DESCRIPTION: 233' FSL & 1412' FWL

ELEVATION: 3075'

OPERATOR: MARATHON OIL PERMIAN LLC

LEASE: MARINER FEE 23-28-20

U.S.G.S. TOPOGRAPHIC MAP: LOVING, N.M.

## WELL PAD LOCATION VERIFICATION MAP

SEC. 20 TWP. 23-S RGE. 28-E

SURVEY: N.M.P.M. COUNTY: EDDY

DESCRIPTION: 233' FSL & 1412' FWL

**ELEVATION: 3075'** 

OPERATOR: MARATHON OIL PERMIAN LLC

LEASE: MARINER FEE 23-28-20

U.S.G.S. TOPOGRAPHIC MAP: LOVING, N.M.

CONTOUR INTERVAL = 5'