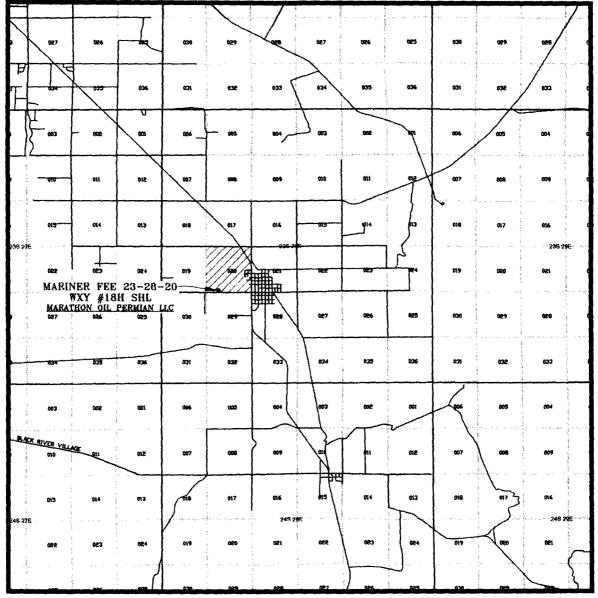

## **VICINITY MAP**

SEC. 20 TWP. 23-S RGE. 28-E

SURVEY: N.M.P.M.

COUNTY: EDDY

DESCRIPTION: 233' FSL & 1412' FWL

**ELEVATION: 3075'** 

OPERATOR: MARATHON OIL PERMIAN LLC

LEASE: MARINER FEE 23-28-20

U.S.G.S. TOPOGRAPHIC MAP: LOVING, N.M.