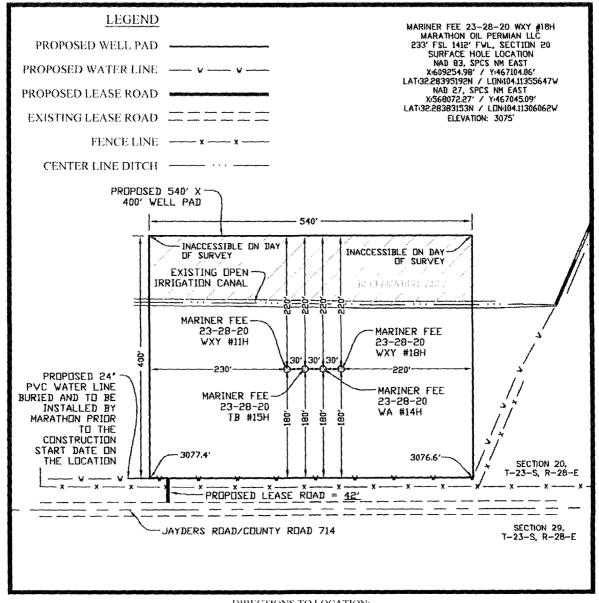

## WELL PAD SURFACE

SEC. 20 TWP. 23-S RGE. 28-E SURVEY: N.M.P.M. COUNTY: EDDY

U.S.G.S. TOPOGRAPHIC MAP: LOVING, N.M.

### WELL PAD TOPO

SEC, 20 TWP, 23-S RGE, 28-E SURVEY: N.M.P.M. COUNTY: EDDY

U.S.G.S. TOPOGRAPHIC MAP: LOVING, N.M.

#### DIRECTIONS TO LOCATION:

FROM THE INTERSECTION OF U.S. HIGHWAY 62/WEST GREENE STREET AND U.S. 180 W./U.S. 62 W./S. CANAL STREET IN CARLSBAD, NEW MEXICO, TRAVEL SOUTH ON U.S. 62 W./S. CANAL STREET TOWARD W. TANSILL STREET FOR 2.0 MILES TO SLIGHT LEFT ONTO U.S.-285 SOUTH. TRAVEL SOUTH ON U.S.-285 SOUTH FOR 10.4 MILES TO JAYDERS ROAD/CO. RD. 730 ON THE RIGHT. TRAVEL WEST ON JAYDERS ROAD/CO, RD. 730 FOR 0.7 MILES TO PROPOSED WELLS 233 FEET ON THE RIGHT.

NOTE:
THIS IS NOT A BOUNDARY SURVEY,
CORNERS AND APPARENT PROPERTY CORNERS AND PROPERTY LINES ARE SHOWN FOR INFORMATION ONLY, BOUNDARY DATA SHOWN IS FROM STATE OF NEW MEXICO OIL CONSERVATION DIVISION FORM C-102 INCLUDED IN THIS SUBMITTAL.