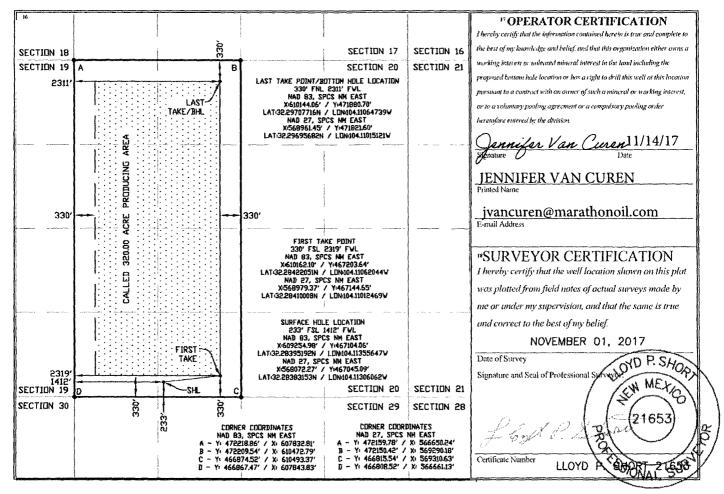

| _          |                            |                                         |                        |                          |  |  |
|------------|----------------------------|-----------------------------------------|------------------------|--------------------------|--|--|
| API Number |                            | <sup>2</sup> Pool Code                  | <sup>3</sup> Pool Name |                          |  |  |
| -          | 30-015-44568               | 98220                                   | PURPLE SAGE; WOLFCAMP  |                          |  |  |
|            | <sup>4</sup> Property Code | SProperty Name MARINER FEE 23—28—20 WXY |                        | <sup>6</sup> Well Number |  |  |
| -          | 320064                     |                                         |                        | 18H                      |  |  |
|            | <sup>7</sup> OGRID No.     | * Operator Name                         |                        | <sup>9</sup> Elevation   |  |  |
|            | 372098                     | MARATHON OIL PERMIAN LLC                |                        | 3075                     |  |  |

" Surface Location UL or lot no. Feet from the East/West line Section Township Range Lot Ide North/South line Feet from the County 20 SOUTH Ν T23S R28E 233 1412 WEST EDDY "Bottom Hole Location If Different From Surface East/West line UL or lot no. North/South line Section Township Range Feet from the Feet from the County 20 T23S **R28E** 330 NORTH 2311 WEST **EDDY** 12 Dedicated Acres Joint or Infill Consolidation Code 15 Order No. 320.00

No allowable will be assigned to this completion until all interests have been consolidated or a non-standard unit has been approved by the division.