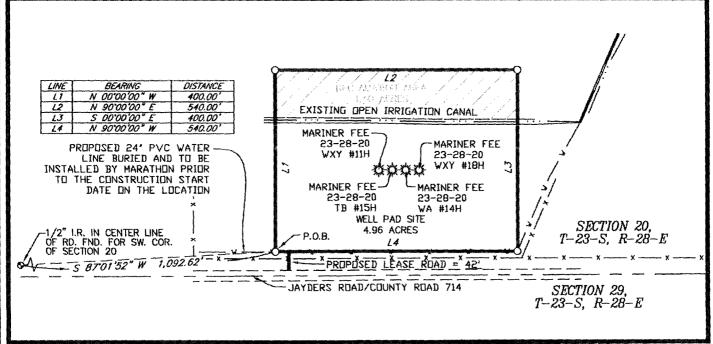

#### FIELD NOTES DESCRIBING

A tract of land being 4.96 acres. Said tract being located in Section 20, Township 23 South, Range 28 East, New Mexico Principal Meridian, Eddy County, New Mexico.

Being more particularly described by metes and bounds as follows:

BEGINNING at a point from which a 1/2 inch upn rod in the center line of Jayders Road found for the Southwest corner of said Section 20 bears. 8 87°01°52" W a distance of 1.092.62 feet.

#### THENCE

N 00°00'00" W a distance of 400.00 feet to the Northwest corner of this tract, and N 90°00'00" E a distance of 540.00 feet to the Northeast corner of this tract, and S 00°00'00" E a distance of 400.00 feet to the Southeast corner of this tract, and N 90°00'00" W a distance of 540.00 feet to the PONTOF BEGINNING.

The total area of the berein described tract contains 4.96 acres of land

0

All bearings and coordinates refer to NAD 83. New Mexico State Plane Coordinate System. East Zone, U.S. Survey Feet. (All bearings and distances are grid measurements.)

# Marathon Oil Permian LLC

PLAT FOR A SURFACE SITE ON THE PROPERTY OF RONALD E. SCOTT EDDY COUNTY, NEW MEXICO

BASIS OF BEARING
ALL BEARINGS AND COURDINATES
REFER TO NAD 83, NEW MEXICO
STATE PLANE CODORINATE
SYSTEM, EAST ZONE, U.S.
SURVEY FEET. (ALL BEARINGS
AND DISTANCES ARE GRID
MEASUREMENTS.)

| GEND P.D.B. F | POINT OF BEGINNI                  | NG     | R3797_001                      |
|---------------|-----------------------------------|--------|--------------------------------|
|               | PROP. LEASE RO.                   |        | ARC LIMITS                     |
|               | EDGE OF ROAD<br>SURFACE SITE EDGE | X X    | FENCE                          |
|               | EXIST. PIPELINE                   | OHP    | SECTION LINE<br>OVERHEAD POWER |
| MONUMENT      | O POVER                           | PDLE • | QUARTER SPLIT                  |