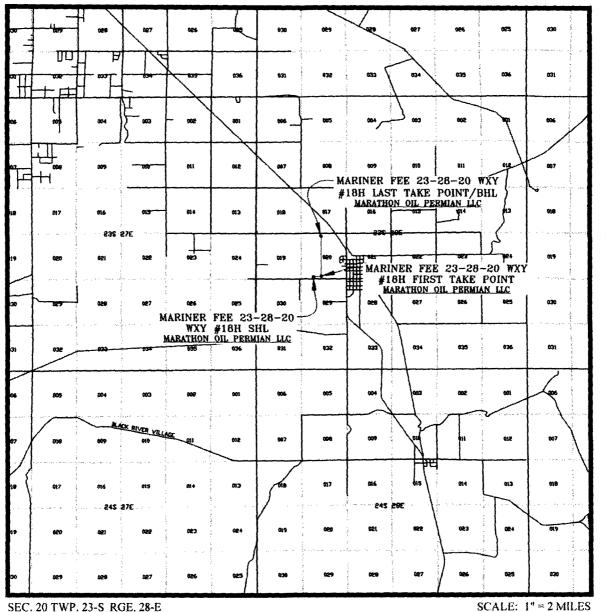

# **EXISTING ACCESS ROAD VICINITY MAP**

MARINER FEE 23-28-20 WXY #18H 233' FSL & 1412' FWL SEC. 20 TWP. 23-S RGE. 28-E SURVEY: N.M.P.M.

COUNTY: EDDY

U.S.G.S. TOPOGRAPHIC MAP: LOVING, N.M.

SCALE: 1" = 2 MILES