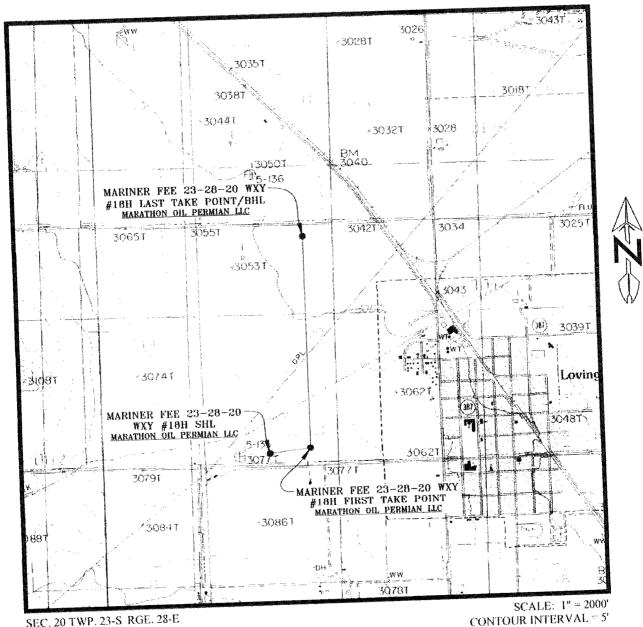

# LOCATION VERIFICATION MAP

SEC. 20 TWP. 23-S RGE. 28-E

SURVEY: N.M.P.M. COUNTY: EDDY

DESCRIPTION: 233' FSL & 1412' FWL

ELEVATION: 3075'

OPERATOR: MARATHON OIL PERMIAN LLC

LEASE: MARINER FEE 23-28-20

U.S.G.S. TOPOGRAPHIC MAP: LOVING, N.M.

## **VICINITY MAP**

SEC. 20 TWP. 23-S RGE. 28-E

SURVEY: N.M.P.M.

COUNTY: EDDY

DESCRIPTION: 233' FSL & 1412' FWL

**ELEVATION: 3075'** 

OPERATOR: MARATHON OIL PERMIAN LLC

LEASE: MARINER FEE 23-28-20

U.S.G.S. TOPOGRAPHIC MAP: LOVING, N.M.