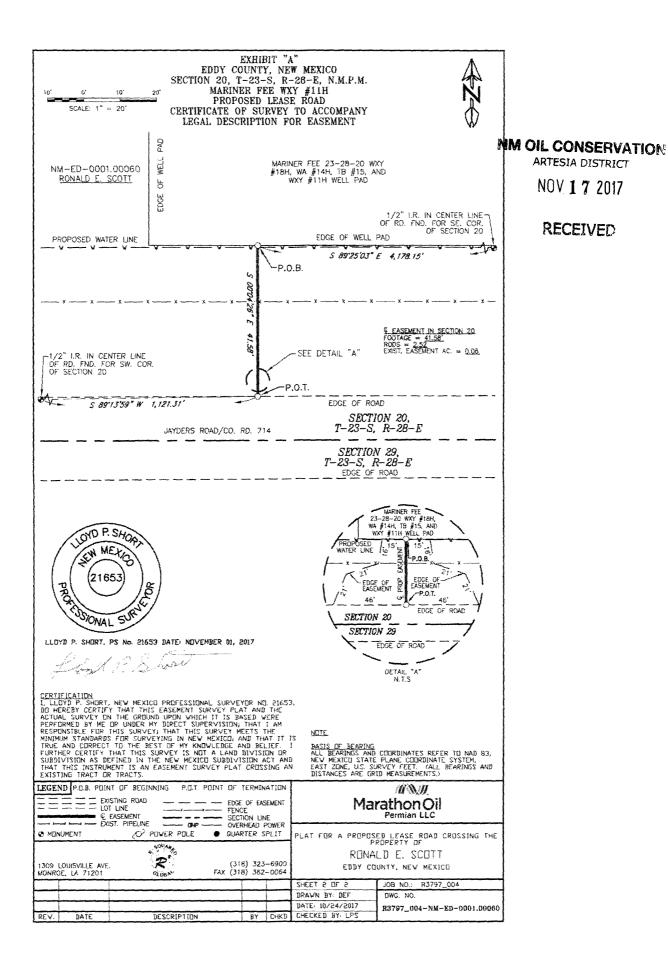

#### RECEIVED

EXHIBIT "A"

NM-ED-0001.00060 EDDY COUNTY, NM MARINER FEE WXY #11H PROPOSED LEASE ROAD MARATHON OIL PERMIAN, LLC

#### FIELD NOTES DESCRIBING

The centerline of a proposed lease road easement, being 0.06 acres of land. Said easement being located in Section 20, Township 23 South, Range 28 East, New Mexico Principal Meridian, Eddy County, New Mexico.

Centerline being more particularly described:

*BEGINNING* at a point from which a 1/2 inch iron rod in the centerline of Jayders Road found for the Southeast corner of Section 20, bears S 89°25'03" E a distance of 4.178.15 feet.

THENCE continue crossing said Section 20 the following course and distance:

S 00°04'26" E a distance of 41.58 feet to the *POINT OF TERMINATION* from which a 1/2 inch iron rod in the centerline of Jayders Road found for the Southwest corner of Section 20, bears S 89°13'59" W a distance of 1,121.31 feet.

The total length of the proposed lease road easement in said Section 20 shall be 41.58 feet (2.52 rods), and shall contain 0.06 acres of land.

All bearings and coordinates refer to NAD 83, New Mexico State Plane Coordinate System, East Zone, U.S. Survey Feet. (All bearings and distances are grid measurements.)

Title information furnished by Marathon Oil Permian, LLC

Reference accompanying Certificate of Survey prepared in conjunction with this legal description for easement.

STATE OF NEW MEXICO COUNTY OF EDDY

I. Lloyd P. Short, New Mexico Professional Surveyor No. 21653, do hereby certify that this easement survey plat and the actual survey on the ground upon which it is based were performed by me or under my direct supervision; that I am responsible for this survey; that this survey meets the minimum standards for surveying in New Mexico; and that it is true and correct to the best of my knowledge and belief. I further certify that this survey is not a land division or subdivision as defined in the New Mexico Subdivision Act and that this instrument is an easement survey plat crossing an existing tract or tracts.

LLOYD P. SHORT, PS No. 21653 DATE: NOVEMBER 01, 2017

A. P. S. Low

R-SQUARED GLOBAL, LLC PROJECT NO. R3797\_004