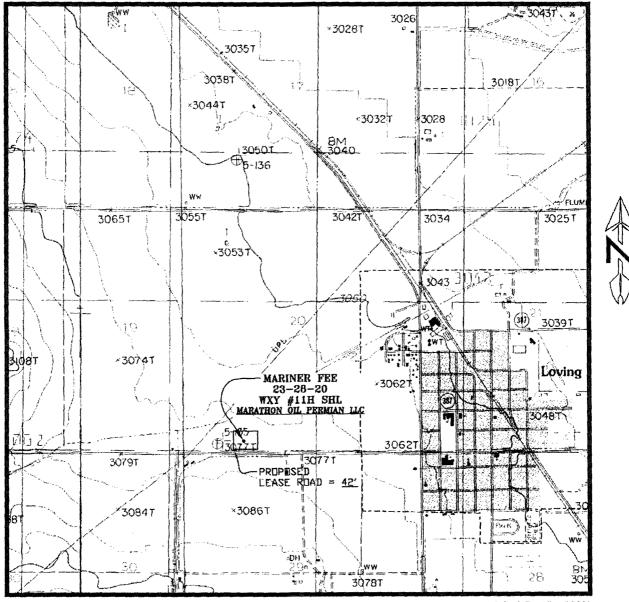

# LOCATION VERIFICATION MAP

ELEVATION: 3075'

OPERATOR: MARATHON OIL PERMIAN LLC

U.S.G.S. TOPOGRAPHIC MAP: LOVING, N.M.

LEASE: MARINER FEE 23-28-20

PREPARED BY: R-SQUARED GLOBAL, LLC 1309 LOUISVILLE AVENUE, MONROE, LA 71201 318-323-6900 OFFICE JOB No. R3797\_004

#### DIRECTIONS TO LOCATION:

FROM THE INTERSECTION OF U.S. HIGHWAY 62/WEST GREENE STREET AND U.S. 180 W./U.S. 62 W./S. CANAL STREET IN CARLSBAD, NEW MEXICO, TRAVEL SOUTH ON U.S. 62 W./S. CANAL STREET TOWARD W. TANSILL STREET FOR 2.0 MILES TO SLIGHT LEFT ONTO U.S.-285 SOUTH, TRAVEL SOUTH ON U.S.-285 SOUTH FOR 10.4 MILES TO JAYDERS ROAD/CO. RD. 730 ON THE RIGHT. TRAVEL WEST ON JAYDERS ROAD/CO. RD. 730 FOR 0.7 MILES TO PROPOSED WELLS 233 FEET ON THE RIGHT.