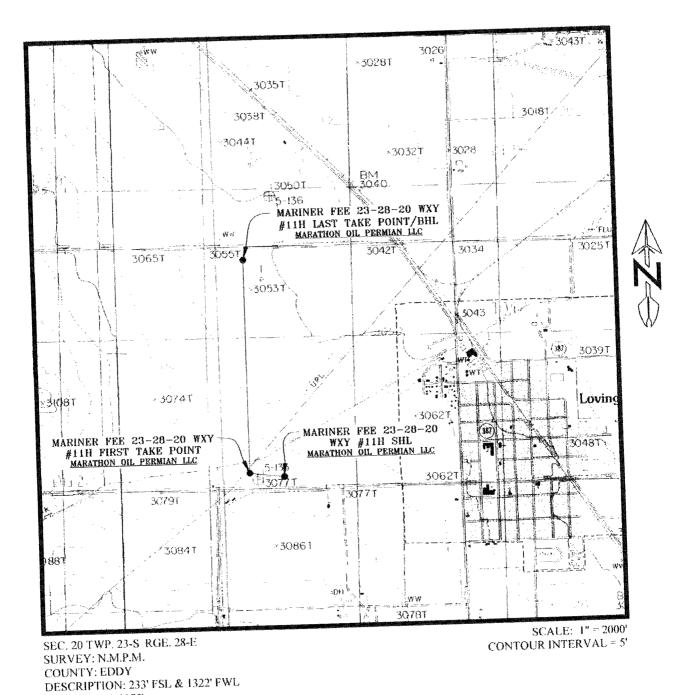

# LOCATION VERIFICATION MAP

ELEVATION: 3075'

OPERATOR: MARATHON OIL PERMIAN LLC

U.S.G.S. TOPOGRAPHIC MAP: LOVING, N.M.

LEASE: MARINER FEE 23-28-20

PREPARED BY: R-SQUARED GLOBAL, LLC 1309 LOUISVILLE AVENUE, MONROE, LA 71201 318-323-6900 OFFICE JOB No. R3797\_004

## VICINITY MAP

SEC. 20 TWP. 23-S RGE. 28-E SURVEY: N.M.P.M. COUNTY: EDDY DESCRIPTION: 233' FSL & 1322' FWL ELEVATION: 3075' OPERATOR: MARATHON OIL PERMIAN LLC LEASE: MARINER FEE 23-28-20 U.S.G.S. TOPOGRAPHIC MAP: LOVING, N.M.

SEC. 20 TWP. 23-S RGE. 28-E SURVEY: N.M.P.M. COUNTY: EDDY DESCRIPTION: 233' FSL & 1322' FWL ELEVATION: 3075' OPERATOR: MARATHON OIL PERMIAN LLC LEASE: MARINER FEE 23-28-20 U.S.G.S. TOPOGRAPHIC MAP: LOVING, N.M.

SCALE: 1" = 2000' CONTOUR INTERVAL = 5'