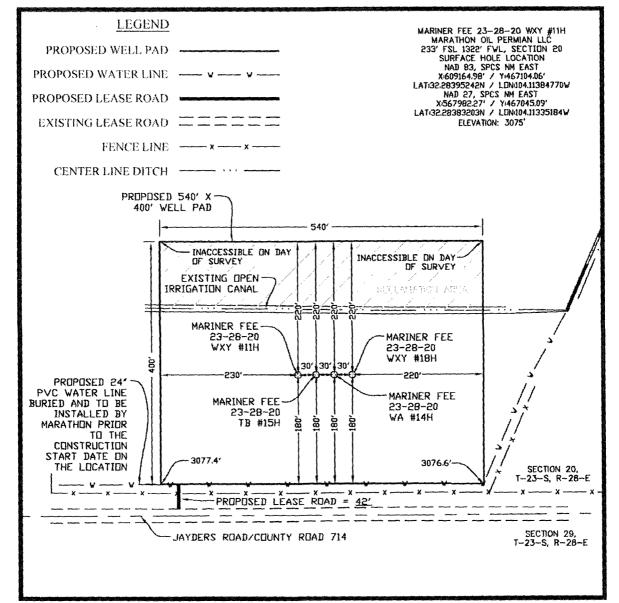

Form C-102 District I State of New Mexico 1625 N. French Dr., Hobbs, NM 88240 Energy, Minerals & Natural Resources Department on Conservation August 1, 2011 ARTESIA DISTREE multi one copy to appropriate Phone: (575) 393-6161 Fas: (575) 393-0720 District II 811 S. First St., Artesia, NM 88210 OIL CONSERVATION DIVISION Phone: (575) 748-1283 Fax: (575) 748-9720 **District Office** NOV 1 7 2017 District III 1220 South St. Francis Dr. 1000 Rio Brazos Road, Aztec, NM 87410 Phone: (505) 334-6178 Fax; (505) 334-6170 AMENDED REPORT Santa Fe, NM 87505 District IV 1220 S. St. Francis Dr., Santa Fe, NM 87505 RECEIVED Phone: (505) 476-3460 Fax; (505) 476-3462 WELL LOCATION AND ACREAGE DEDICATION PLAT <sup>1</sup> AP1 Number <sup>2</sup> Pool Code <sup>3</sup> Pool Name 30.015-44567 98220 PURPLE SAGE: WOLFCAMP Well Number operty Code <sup>5</sup> Property Name MARINER FEE 23-28-20 WXY 320064 11H Elevation OGRID No. **Operator Name** 372098 MARATHON OIL PERMIAN LLC 3075 Surface Location North/South line East/West line UL or lot no. Section Township Range Lot ldn Feet from the Feet from the County 1322 WEST EDDY 20 T23S R28E 233 SOUTH Μ "Bottom Hole Location If Different From Surface

| UL or lot no.                                                                                                        | Section | Township | Range | Lot Idn | Feet from the                           | North/South line | Feet from the | East/West line | County |
|----------------------------------------------------------------------------------------------------------------------|---------|----------|-------|---------|-----------------------------------------|------------------|---------------|----------------|--------|
| D                                                                                                                    | 20      | T23S     | R28E  |         | 330                                     | NORTH            | 560           | WEST           | EDDY   |
| <sup>12</sup> Dedicated Acres <sup>13</sup> Joint or Infill <sup>14</sup> Consolidation Code <sup>15</sup> Order No. |         |          |       |         |                                         |                  |               |                |        |
| 320.00                                                                                                               |         | [        |       |         |                                         |                  |               |                |        |
| l                                                                                                                    |         | L        |       |         | ·);:::::::::::::::::::::::::::::::::::: |                  |               |                |        |

No allowable will be assigned to this completion until all interests have been consolidated or a non-standard unit has been approved by the division.