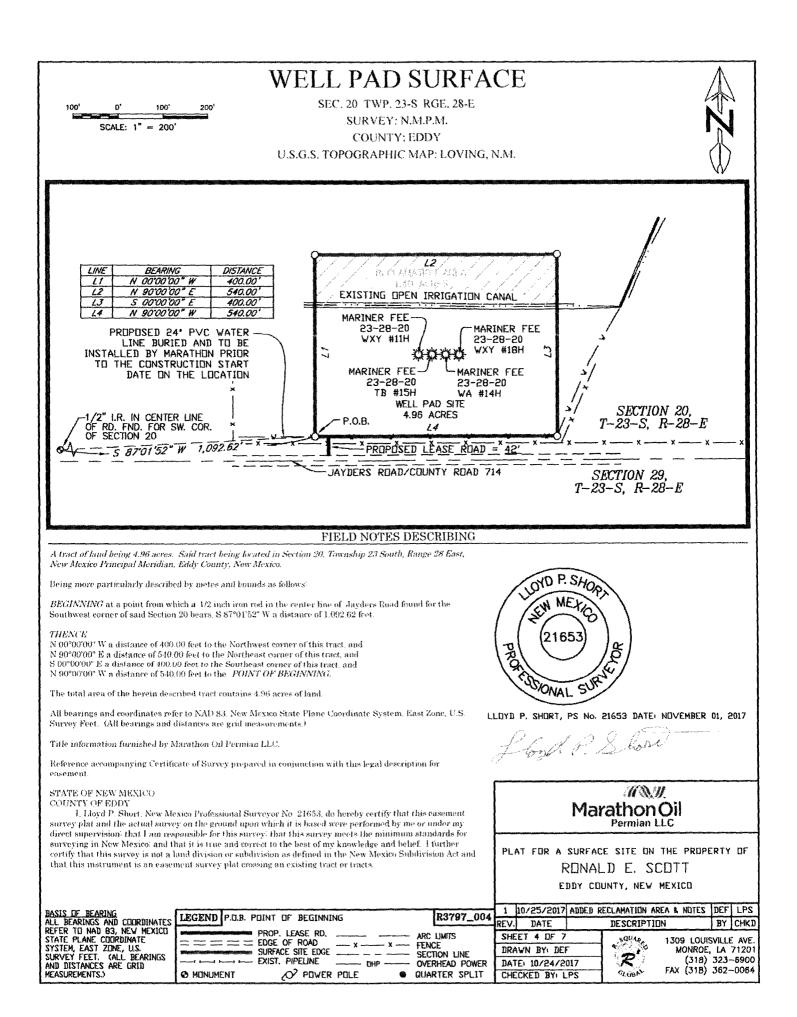

#### FIELD NOTES DESCRIBING

The centerline of a proposed lease road easement, being 0.06 acres of land. Said easement being located in Section 20, Township 23 South, Range 28 East, New Mexico Principal Meridian, Eddy County, New Mexico.

Centerline being more particularly described:

*BEGINNING* at a point from which a 1/2 inch iron rod in the centerline of Jayders Road found for the Southeast corner of Section 20, bears S 89°25'03" E a distance of 4.178.15 feet.

THENCE continue crossing said Section 20 the following course and distance:

S 00°04'26" E a distance of 41.58 feet to the *POINT OF TERMINATION* from which a 1/2 inch iron rod in the centerline of Jayders Road found for the Southwest corner of Section 20, bears S 89°13'59" W a distance of 1,121.31 feet.

The total length of the proposed lease road easement in said Section 20 shall be 41.58 feet (2.52 rods), and shall contain 0.06 acres of land.

All bearings and coordinates refer to NAD 83, New Mexico State Plane Coordinate System, East Zone, U.S. Survey Feet. (All bearings and distances are grid measurements.)

Title information furnished by Marathon Oil Permian, LLC

Reference accompanying Certificate of Survey prepared in conjunction with this legal description for easement.

STATE OF NEW MEXICO COUNTY OF EDDY

I. Lloyd P. Short, New Mexico Professional Surveyor No. 21653, do hereby certify that this easement survey plat and the actual survey on the ground upon which it is based were performed by me or under my direct supervision; that I am responsible for this survey; that this survey meets the minimum standards for surveying in New Mexico; and that it is true and correct to the best of my knowledge and belief. I further certify that this survey is not a land division or subdivision as defined in the New Mexico Subdivision Act and that this instrument is an easement survey plat crossing an existing tract or tracts.

LLOYD P. SHORT, PS No. 21653 DATE: NOVEMBER 01, 2017

A. P. S. Low

R-SQUARED GLOBAL, LLC PROJECT NO. R3797\_004