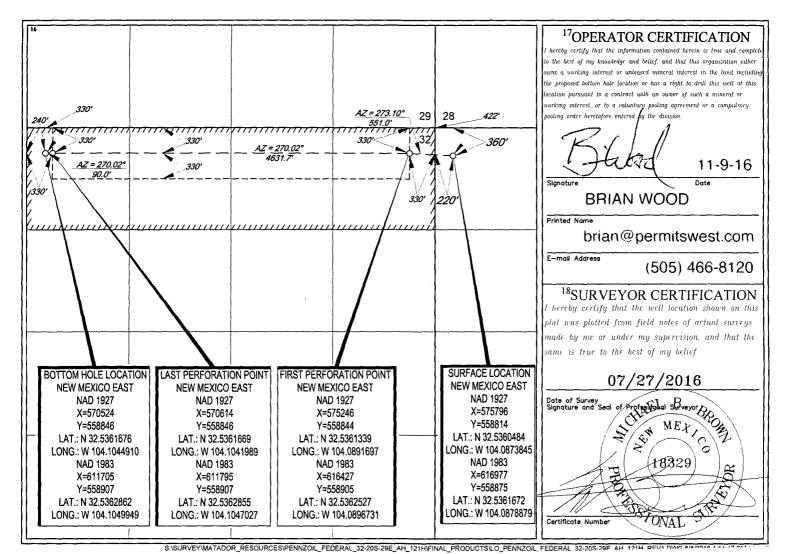

District III

1220 S. St. Francis Dr., Sante Fe, NM 87505 RECEIVED Phone: (505) 476-3460 Fax: (505) 476-3462

Phone: (575) 748-1283 Fax: (575) 748-972 NOV 2 2 2017

Sante Fe, NM 87505

2nd Bone Spring sand WELL LOCATION AND ACREAGE DEDICATION PLAT

| 30-015- 44573                    | 27470 GETTY; BONE SPRII    |                 | ING |  |  |
|----------------------------------|----------------------------|-----------------|-----|--|--|
| Property Code 320077             | PENNZOIL 32 F              | PENNZOIL 32 FED |     |  |  |
| <sup>7</sup> OGRID No.<br>228937 | <sup>8</sup> Operator Name |                 |     |  |  |
|                                  | 10 Surf                    | face Location   |     |  |  |

| UL or lot no. | Section | Township | Range | Lot Idn | Feet from the | North/South line | Feet from the | East/West line | County |
|---------------|---------|----------|-------|---------|---------------|------------------|---------------|----------------|--------|
| D             | 33      | 20-S     | 29-E  | -       | 360'          | NORTH            | 220'          | WEST           | EDDY   |

| UL or lot no. | Section<br>32            | Township 20-S | Range<br>29-E     | Lot Idn            | Feet from the 330' | North/South line NORTH | Feet from the 240' | East/West line<br>WEST | County<br>EDDY |
|---------------|--------------------------|---------------|-------------------|--------------------|--------------------|------------------------|--------------------|------------------------|----------------|
| 160           | <sup>13</sup> Joint or l | nfill (4Cc    | onsolidation Code | <sup>15</sup> Orde | r No.              |                        |                    |                        |                |