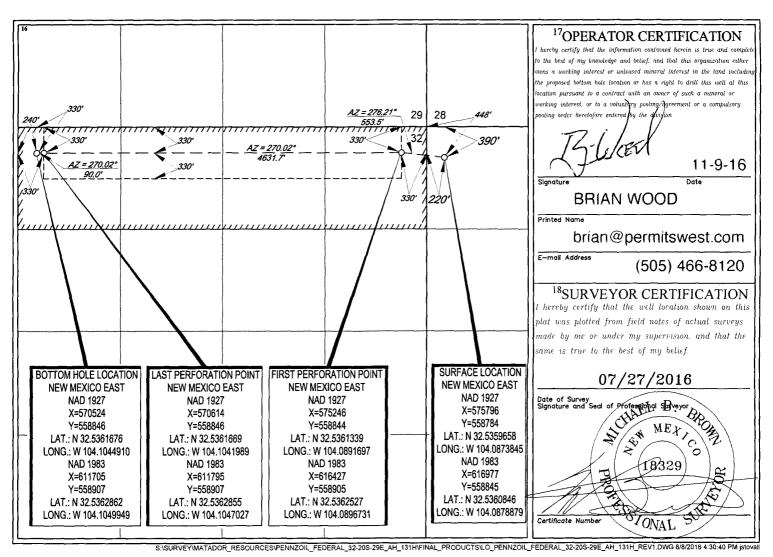

\_\_\_ AMENDED REPORT

County

FULLA

East/West line

WEST

WELL LOCATION AND ACREAGE DEDICATION PLAT

3rd Bone Spring sand

Sante Fe, NM 87505

| 30-015-44575                     | <sup>2</sup> Pool Code<br>27470 | GETTY; BONE SPRING                |                                 |  |
|----------------------------------|---------------------------------|-----------------------------------|---------------------------------|--|
| Property Code 320077             | PENNZOIL FEDE                   | <sup>6</sup> Well Number<br>#131H |                                 |  |
| <sup>7</sup> 0GRID No.<br>228937 | •                               | erator Name<br>DUCTION COMPANY    | <sup>9</sup> Elevation<br>3264' |  |

<sup>10</sup>Surface Location

Feet from the

ദരവ'

North/South line

NORTH

Feet from the

220'

| L                             |                          | 20-5        | 29 E             |                      |               | 14014111         | 220           | 111101         | ושטנו  |
|-------------------------------|--------------------------|-------------|------------------|----------------------|---------------|------------------|---------------|----------------|--------|
|                               |                          |             |                  |                      |               |                  |               |                |        |
| UL or lot no.                 | Section                  | Township    | Range            | Lot Idn              | Feet from the | North/South line | Feet from the | East/West line | County |
| D                             | 32                       | 20-S        | 29-E             | -                    | 330'          | NORTH            | 240'          | WEST           | EDDY   |
| <sup>12</sup> Dedicated Acres | <sup>13</sup> Joint or l | Infill 14Co | onsolidation Cod | ie <sup>15</sup> Ord | er No.        |                  |               |                |        |
| 160                           |                          |             |                  | ]                    |               |                  |               |                |        |