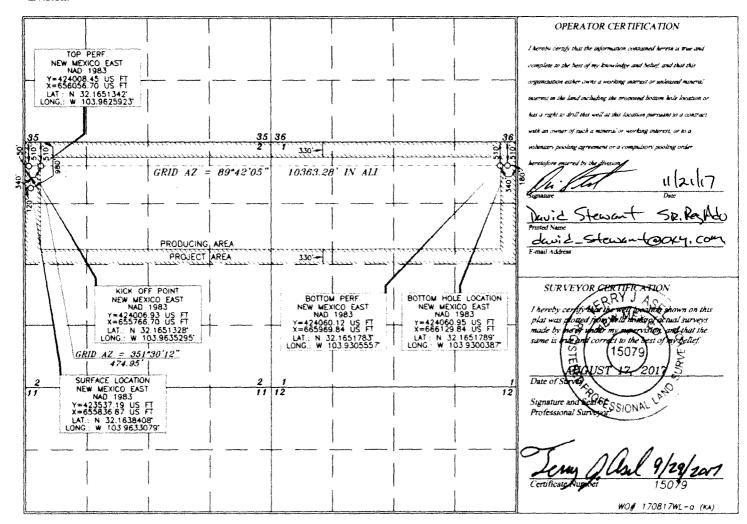

RECEIVED

☐ AMENDED REPORT

| WELL LOCATION AND ACREAGE DEDICATION PLAT |                                                          |           |                     |    |  |  |  |  |  |  |
|-------------------------------------------|----------------------------------------------------------|-----------|---------------------|----|--|--|--|--|--|--|
| API Number                                |                                                          | Pool Code | Pool Name           |    |  |  |  |  |  |  |
| 30-015-44                                 | 585                                                      | 98220     | Purple Sage Wolfcan | n) |  |  |  |  |  |  |
| Property Code                             | roperty Code Property Name  797 CORRAL FLY "02-01" STATE |           |                     |    |  |  |  |  |  |  |
| 319797                                    |                                                          | 31H       |                     |    |  |  |  |  |  |  |
| OGRID No.                                 |                                                          | Elevation |                     |    |  |  |  |  |  |  |
| 16696                                     |                                                          | 2994.8'   |                     |    |  |  |  |  |  |  |
| Surface Location                          |                                                          |           |                     |    |  |  |  |  |  |  |

|               |                                                |                 |                    | Surf      | ace Lo  | ocation       |                  |               |                                                                                                                                                                                                                                                                                                                                                                                                                                                                                                                                                                                                                                                                                                                                                                                                                                                                                                                                                                                                                                                                                                                                                                                                                                                                                                                                                                                                                                                                                                                                                                                                                                                                                                                                                                                                                                                                                                                                                                                                                                                                                                                                |          |  |  |  |  |
|---------------|------------------------------------------------|-----------------|--------------------|-----------|---------|---------------|------------------|---------------|--------------------------------------------------------------------------------------------------------------------------------------------------------------------------------------------------------------------------------------------------------------------------------------------------------------------------------------------------------------------------------------------------------------------------------------------------------------------------------------------------------------------------------------------------------------------------------------------------------------------------------------------------------------------------------------------------------------------------------------------------------------------------------------------------------------------------------------------------------------------------------------------------------------------------------------------------------------------------------------------------------------------------------------------------------------------------------------------------------------------------------------------------------------------------------------------------------------------------------------------------------------------------------------------------------------------------------------------------------------------------------------------------------------------------------------------------------------------------------------------------------------------------------------------------------------------------------------------------------------------------------------------------------------------------------------------------------------------------------------------------------------------------------------------------------------------------------------------------------------------------------------------------------------------------------------------------------------------------------------------------------------------------------------------------------------------------------------------------------------------------------|----------|--|--|--|--|
| UL ar lot no. | Section                                        | Township        | Range              |           | Lot Idn | Feet from the | North South line | Feet from the | East West line                                                                                                                                                                                                                                                                                                                                                                                                                                                                                                                                                                                                                                                                                                                                                                                                                                                                                                                                                                                                                                                                                                                                                                                                                                                                                                                                                                                                                                                                                                                                                                                                                                                                                                                                                                                                                                                                                                                                                                                                                                                                                                                 | County   |  |  |  |  |
| 4             | 2                                              | 25 SOUTH        | 29 EAST, N.        | М. Р. М.  |         | <b>98</b> 0'  | NORTH            | 120'          | WEST                                                                                                                                                                                                                                                                                                                                                                                                                                                                                                                                                                                                                                                                                                                                                                                                                                                                                                                                                                                                                                                                                                                                                                                                                                                                                                                                                                                                                                                                                                                                                                                                                                                                                                                                                                                                                                                                                                                                                                                                                                                                                                                           | EDDY     |  |  |  |  |
|               | Bottom Hole Location If Different From Surface |                 |                    |           |         |               |                  |               |                                                                                                                                                                                                                                                                                                                                                                                                                                                                                                                                                                                                                                                                                                                                                                                                                                                                                                                                                                                                                                                                                                                                                                                                                                                                                                                                                                                                                                                                                                                                                                                                                                                                                                                                                                                                                                                                                                                                                                                                                                                                                                                                |          |  |  |  |  |
| L or lot no.  | Section                                        | Township        | Range              |           | Lot Idn | Feet from the | North/South line | Feet from the | East/West line                                                                                                                                                                                                                                                                                                                                                                                                                                                                                                                                                                                                                                                                                                                                                                                                                                                                                                                                                                                                                                                                                                                                                                                                                                                                                                                                                                                                                                                                                                                                                                                                                                                                                                                                                                                                                                                                                                                                                                                                                                                                                                                 | County   |  |  |  |  |
| 1             | 1                                              | 25 SOUTH        | 29 EAST, N.        | М. Р. М.  |         | 510'          | NORTH            | 180'          | EAST                                                                                                                                                                                                                                                                                                                                                                                                                                                                                                                                                                                                                                                                                                                                                                                                                                                                                                                                                                                                                                                                                                                                                                                                                                                                                                                                                                                                                                                                                                                                                                                                                                                                                                                                                                                                                                                                                                                                                                                                                                                                                                                           | EDDY     |  |  |  |  |
| Dedicated     | Acres                                          | Joint or Infill | Consolidation Code | Order No. |         |               | L                |               | and a second contraction of the second contr | <u> </u> |  |  |  |  |
| (e41          | D                                              | 14              |                    |           |         |               |                  |               |                                                                                                                                                                                                                                                                                                                                                                                                                                                                                                                                                                                                                                                                                                                                                                                                                                                                                                                                                                                                                                                                                                                                                                                                                                                                                                                                                                                                                                                                                                                                                                                                                                                                                                                                                                                                                                                                                                                                                                                                                                                                                                                                |          |  |  |  |  |