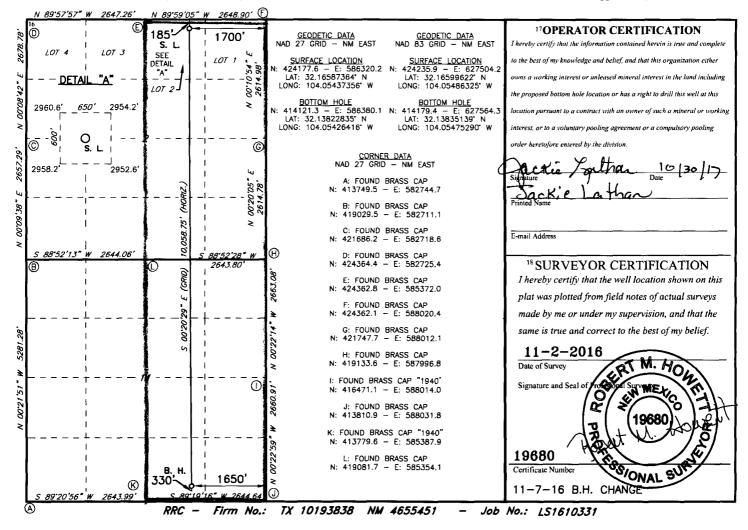

Submit one copy to appropriate

**District Office** 

RECEIVED

☐ AMENDED REPORT

|                    |            | W                          | /ELL LO                        | OCATIO    | N AND ACR             | EAGE DEDIC       | ATION PLAT    | Γ                |            |  |
|--------------------|------------|----------------------------|--------------------------------|-----------|-----------------------|------------------|---------------|------------------|------------|--|
|                    |            |                            | 2 Pool Code 3 Pool Name        |           |                       |                  |               | $\left( \right)$ |            |  |
| _ 30-0             | 14153      | 9                          | 98220 Purple Sage Wolfcamp (6. |           |                       |                  |               |                  |            |  |
| 4Property Code     |            |                            | S Property Name 6 Well Number  |           |                       |                  |               |                  |            |  |
| 317068             |            | HOSS 2/11 W2BO FEDERAL COM |                                |           |                       |                  |               |                  | 1H         |  |
| 7 OGRID NO.        |            | 8 Operator Name            |                                |           |                       |                  |               |                  | 9Elevation |  |
| 14744              |            | MEWBOURNE OIL COMPANY      |                                |           |                       |                  |               |                  | 2957'      |  |
|                    |            |                            |                                |           | <sup>10</sup> Surface | Location         |               |                  |            |  |
| UL or lot no.      | Section    | Township                   | Range                          | Lot Idn   | Feet from the         | North/South line | Feet From the | East/West line   | County     |  |
| 2                  | 2          | 25S                        | 28E                            |           | 185                   | NORTH            | 1700          | EAST             | EDDY       |  |
|                    |            |                            | 11 ]                           | Bottom H  | ole Location          | If Different Fro | om Surface    |                  |            |  |
| UL or lot no.      | Section    | Township                   | Range                          | Lot Idn   | Feet from the         | North/South line | Feet from the | East/West line   | County     |  |
| 0                  | 11         | 25S                        | 28E                            |           | 475                   | SOUTH            | 1660          | EAST             | EDDY       |  |
| 12 Dedicated Acres | s 13 Joint | or Infill 14 (             | Consolidation                  | Code 15 ( | Order No.             |                  |               | ······           | -          |  |
| 640                |            |                            |                                |           |                       |                  |               |                  |            |  |
|                    |            |                            |                                |           |                       |                  |               | ·                | ·          |  |

No allowable will be assigned to this completion until all interest have been consolidated or a non-standard unit has been approved by the division.