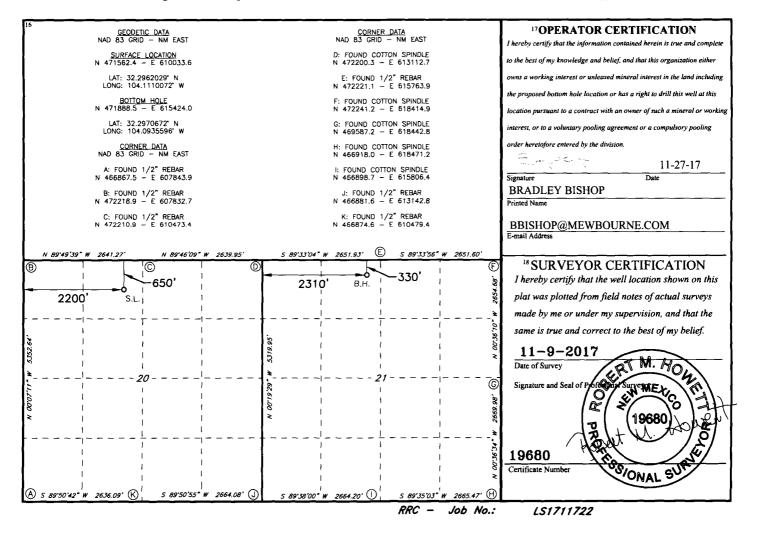

AMENDED REPORT

| WELL LOCATION AND ACREAGE DEDICATION PLAT             |                                                                         |                                            |       |                                 |               |                                                    |                     |           |             |  |  |  |
|-------------------------------------------------------|-------------------------------------------------------------------------|--------------------------------------------|-------|---------------------------------|---------------|----------------------------------------------------|---------------------|-----------|-------------|--|--|--|
| <sup>1</sup> API Number<br>30-015-43497               |                                                                         |                                            |       | <sup>2</sup> Pool Code<br>98220 |               | <sup>3</sup> Pool Name<br>PURPLE SAGE WOLFCAMP GAS |                     |           |             |  |  |  |
| 4Property Code 5Property Name<br>WHITESNAKE 20/21 W2B |                                                                         |                                            |       |                                 |               | E                                                  | 6 Well Number<br>1H |           |             |  |  |  |
| 70GRID<br>14744                                       |                                                                         | *Operator Name *E<br>MEWBOURNE OIL COMPANY |       |                                 |               |                                                    |                     |           |             |  |  |  |
| <sup>10</sup> Surface Location                        |                                                                         |                                            |       |                                 |               |                                                    |                     |           |             |  |  |  |
| UL or lot no.                                         | Section                                                                 | Township                                   | Range | Lot Idn                         | Feet from the | North/South line                                   | Feet From the       | East/West | line County |  |  |  |
| С                                                     | 20                                                                      | 23S                                        | 28E   |                                 | 650           | NORTH                                              | 2200                | WEST      | EDDY        |  |  |  |
|                                                       | <sup>11</sup> Bottom Hole Location If Different From Surface            |                                            |       |                                 |               |                                                    |                     |           |             |  |  |  |
| UL or lot no.                                         | Section                                                                 | Township                                   | Range | Lot Idn                         | Feet from the | North/South line                                   | Feet from the       | East/West | line County |  |  |  |
| С                                                     | 21                                                                      | 23S                                        | 28E   |                                 | 330           | NORTH                                              | 2310                | WEST      | r EDDY      |  |  |  |
| 12 Dedicated Acre                                     | 2 Dedicated Acres 13 Joint or Infill 14 Consolidation Code 15 Order No. |                                            |       |                                 |               |                                                    |                     |           |             |  |  |  |
| 320 64                                                | 0                                                                       |                                            |       |                                 |               |                                                    |                     |           |             |  |  |  |