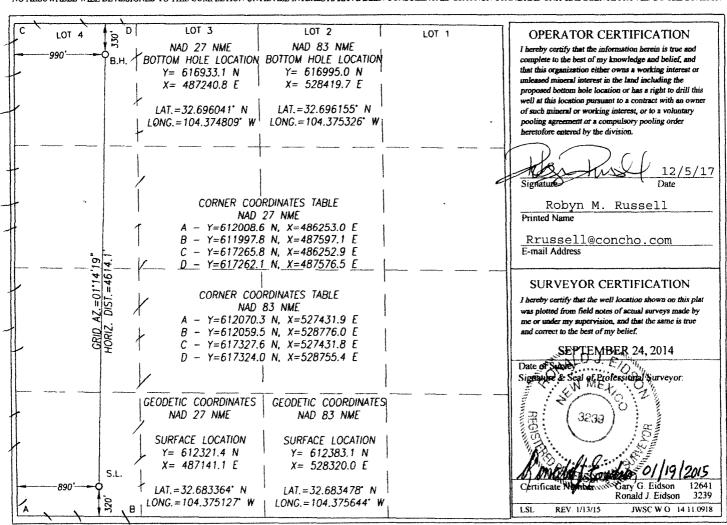

## WELL LOCATION AND ACREAGE DEDICATION PLAT

| API Number    | Pool Code | Pool Name         |     |  |
|---------------|-----------|-------------------|-----|--|
| 30-015-42867  | 3250      | Atoka; Glorieta-Y | eso |  |
| Property Code | Prop      | Well Number       |     |  |
| 38907         | LEE       | 5H                |     |  |
| OGRID No      | Oper      | Elevation         |     |  |
| 229137        | COG OPEI  | 3346'             |     |  |

## Surface Location

| UL or lot No.                                  | Section 3 | Township<br>19-S | Range<br>26-E | l.ot Idn | Feet from the 320 | North/South line SOUTH | Feet from the 890 | East/West line<br>WEST | County<br>EDDY |  |
|------------------------------------------------|-----------|------------------|---------------|----------|-------------------|------------------------|-------------------|------------------------|----------------|--|
| Bottom Hole Location If Different From Surface |           |                  |               |          |                   |                        |                   |                        |                |  |
| UL or lot No.                                  | Section   | Township         | Range         | Lot Idn  | Feet from the     | North/South line       | Feet from the     | East/West line         | County         |  |
| 4                                              | 3         | 19-S             | 26-E          |          | 330               | NORTH                  | 990               | WEST                   | EDDY           |  |

Consolidation Code Dedicated Acres Joint or Infill Order No 159.60

NO ALLOWABLE WILL BE ASSIGNED TO THIS COMPLETION UNTIL ALL INTERESTS HAVE BEEN CONSOLIDATED OR A NON-STANDARD UNIT HAS BEEN APPROVED BY THE DIVISION