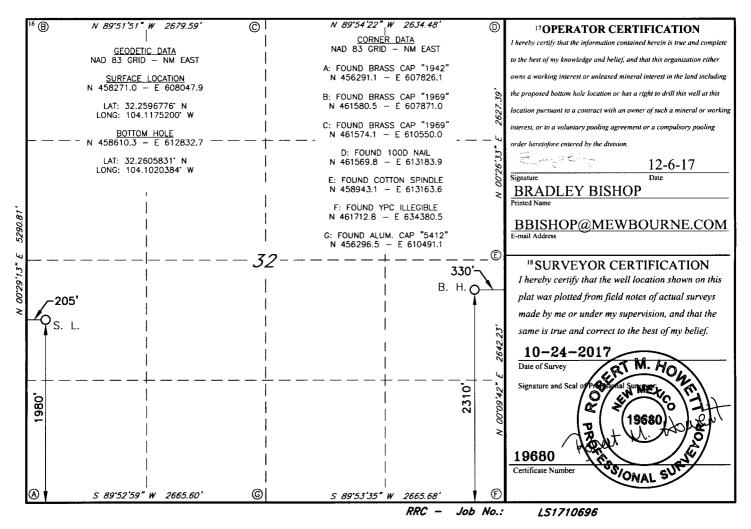

State of New Mexico Energy, Minerals & Natural Resources Department OIL CONSERVATION DIVISION 1220 South St. Francis Dr. Santa Fe, NM 87505

NM OIL CONSERVATION

ARTESIA DISTRICT

17 Form C-102

RECEIVED<sup>Submit</sup> one copy to appropriate

District Office

AMENDED REPORT

|                                                                          |                          | W                     | ELL L | OCATIO                 | N AND AC                   | CREAGE DEDIC           | CATION PLA    | T           |                                       |  |  |
|--------------------------------------------------------------------------|--------------------------|-----------------------|-------|------------------------|----------------------------|------------------------|---------------|-------------|---------------------------------------|--|--|
| I API Number                                                             |                          |                       |       | <sup>2</sup> Pool Code |                            | <sup>3</sup> Pool Name |               |             |                                       |  |  |
| 32-0                                                                     | 5                        | 98220                 |       |                        | PURPLE SAGE WOLFCAMP GAS   |                        |               |             |                                       |  |  |
| 4Property Co                                                             | 4 Property Code          |                       |       |                        | ZEPPELIN 32 W2LI STATE COM |                        |               |             | <sup>6</sup> Well Number<br><b>2H</b> |  |  |
| 7OGRID                                                                   | GRID NO. 8 Operator Name |                       |       |                        |                            |                        |               | 9Elevation  |                                       |  |  |
| 14744                                                                    |                          | MEWBOURNE OIL COMPANY |       |                        |                            |                        |               |             | 3105'                                 |  |  |
| <sup>10</sup> Surface Location                                           |                          |                       |       |                        |                            |                        |               |             |                                       |  |  |
| UL or lot no.                                                            | Section                  | Township              | Range | Lot Idn                | Feet from the              | North/South line       | Feet From the | East/West 1 | ine County                            |  |  |
| L                                                                        | 32                       | 23S                   | 28E   |                        | 1980                       | SOUTH                  | 205           | WEST        | EDDY                                  |  |  |
| "Bottom Hole Location If Different From Surface                          |                          |                       |       |                        |                            |                        |               |             |                                       |  |  |
| UL or lot no.                                                            | Section                  | Township              | Range | Lot Idn                | Feet from the              | North/South line       | Feet from the | East/West l | ine County                            |  |  |
| Ι                                                                        | 32                       | 23S                   | 28E   |                        | 2310                       | SOUTH                  | 330           | EAST        | EDDY                                  |  |  |
| 12 Dedicated Acres 13 Joint or Infill 14 Consolidation Code 15 Order No. |                          |                       |       |                        |                            |                        |               |             |                                       |  |  |
| 320                                                                      |                          |                       |       |                        |                            |                        |               |             |                                       |  |  |