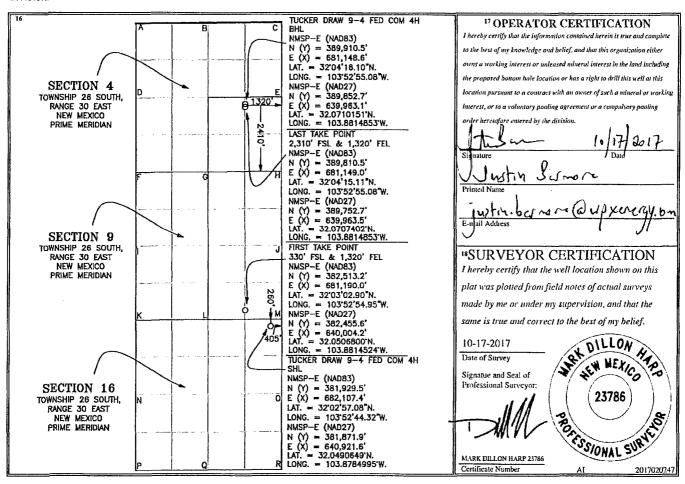

## State of New Mexico Energy, Minerals & Natural Resources Department OIL CONSERVATION DIVISION 1220 South St. Francis Dr. Santa Fe, NM 87505

Form C-102 Revised August 1, 2011 Submit one copy to appropriate District Office

☐ AMENDED REPORT

## WELL LOCATION AND ACREAGE DEDICATION PLAT

|                  | er                      |                                   | <sup>2</sup> Pool Cod<br>98220 |            |                         |                  |               |                          |        |  |
|------------------|-------------------------|-----------------------------------|--------------------------------|------------|-------------------------|------------------|---------------|--------------------------|--------|--|
| 4 Property       |                         | ·····                             | 5 Property Name                |            |                         |                  |               | <sup>6</sup> Well Number |        |  |
|                  |                         |                                   | TUCKER DRAW 9-4 FED COM        |            |                         |                  |               | 411                      |        |  |
| 7 OGRIE          |                         |                                   | <sup>8</sup> Operator Name     |            |                         |                  |               | <sup>9</sup> Elevation   |        |  |
| 2462             | 39                      | RKI EXPLORATION & PRODUCTION, LLC |                                |            |                         |                  |               |                          | 3103'  |  |
|                  |                         |                                   |                                |            | <sup>10</sup> Surface 1 | Location         |               |                          |        |  |
| UL or lot no.    | Section                 | Township                          | p Range                        | Lot Idn    | Feet from the           | North/South line | Feet from the | East/West line           | County |  |
| Α                | 16                      | 26 S                              | 30 E                           |            | 260                     | NORTH            | 405           | EAST                     | EDDY   |  |
|                  |                         |                                   | п Во                           | ttom Ho    | le Location If          | Different Fron   | n Surface     |                          |        |  |
| UL or lot no.    | Section                 | Township                          | Range                          | Lot Idu    | Feet from the           | North/South line | Feet from the | East/West line           | County |  |
| Ī                | 4                       | 26 S                              | 30 E                           |            | 2410                    | SOUTH            | 1320          | EAST                     | EDDY   |  |
| 12 Dedicated Acr | s <sup>13</sup> Joint o | r Infili                          | 14 Consolidation               | Code 15 Or | der No.                 |                  |               |                          | - 19   |  |
| 400.0            | l                       |                                   |                                |            |                         |                  |               |                          |        |  |

No allowable will be assigned to this completion until all interests have been consolidated or a non-standard unit has been approved by the division.