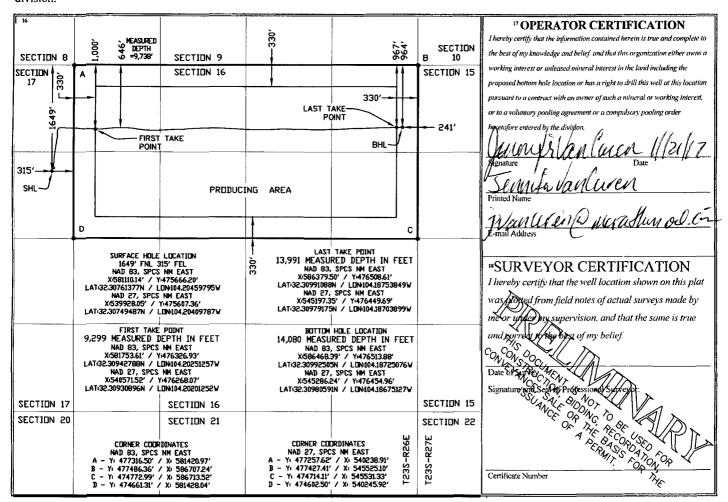

## WELL LOCATION AND ACREAGE DEDICATION PLAT

| 03-0                                          | -       |          | <sup>2</sup> Pool Code<br>98220 |         | <sup>3</sup> Pool Name PURPLE SAGE; WOLFCAMP (GAS) |                                |               |                |        |
|-----------------------------------------------|---------|----------|---------------------------------|---------|----------------------------------------------------|--------------------------------|---------------|----------------|--------|
| <sup>4</sup> Property (<br>31 <del>37</del> 9 | 8181    | L        |                                 |         | 6 Well Number                                      |                                |               |                |        |
| <sup>7</sup> ogrid No.<br>372098              |         |          |                                 | MARA    |                                                    | <sup>9</sup> Elevation<br>3164 |               |                |        |
|                                               |         |          |                                 |         | <sup>™</sup> Surface L                             | ocation                        |               |                |        |
| UL or lot no.                                 | Section | Township | Range                           | Lot Idn | Feet from the                                      | North/South line               | Feet from the | East/West line | County |

| Н                                                                        | 17      | T23S     | R27E  |         | 1649'         | NORTH            | 315'          | EAST           | EDDY   |  |  |  |
|--------------------------------------------------------------------------|---------|----------|-------|---------|---------------|------------------|---------------|----------------|--------|--|--|--|
| " Bottom Hole Location If Different From Surface                         |         |          |       |         |               |                  |               |                |        |  |  |  |
| UL or lot no.                                                            | Section | Township | Range | Lot Ida | Feet from the | North/South line | Feet from the | East/West line | County |  |  |  |
| Α                                                                        | 16      | T23S     | R27E  |         | 964'          | NORTH            | 241'          | EAST           | EDDY   |  |  |  |
| 12 Dedicated Acres 13 Joint or Infill 14 Consolidation Code 15 Order No. |         |          |       |         |               |                  |               |                |        |  |  |  |
| 320.00                                                                   |         |          |       |         |               |                  |               |                |        |  |  |  |

No allowable will be assigned to this completion until all interests have been consolidated or a non-standard unit has been approved by the division.