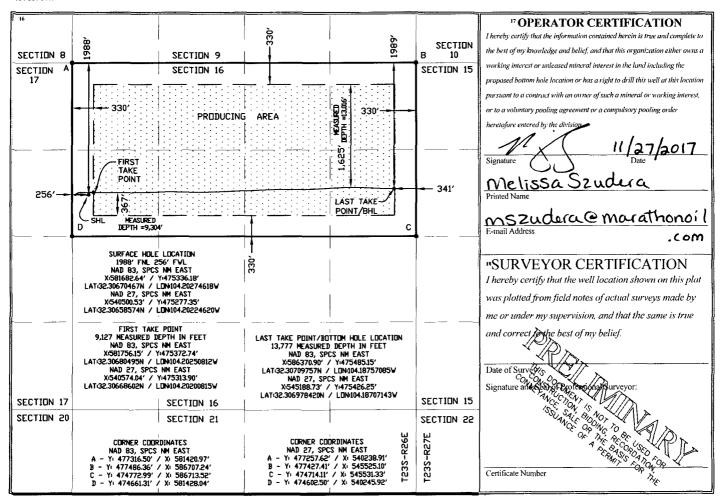

Submit one copy to appropriate District Office

RECEIVED

☐ AMENDED REPORT

OIL CONSERVATION DIVISION 1220 South St. Francis Dr. Santa Fe, NM 87505

WELL LOCATION AND ACREAGE DEDICATION PLAT

| 3/9/8/ CA55 16 State 3H            | 30-015-43869 | <sup>2</sup> Pool Code<br>76780 <i>9833</i> 0 |                                |                                |  |
|------------------------------------|--------------|-----------------------------------------------|--------------------------------|--------------------------------|--|
|                                    |              | CASS 16                                       | <sup>6</sup> Well Number<br>3H |                                |  |
| Bio: Of ENAMINO, INC. // (U) Cruto | 72098 160825 |                                               |                                | <sup>9</sup> Elevation<br>3160 |  |

|                    |               |                  |                 |            | Surface L           | ocation                   |                    |                        |                |
|--------------------|---------------|------------------|-----------------|------------|---------------------|---------------------------|--------------------|------------------------|----------------|
| UL or lot no.      | Section<br>16 | Township<br>T23S | Range<br>R27E   | Lot Idn    | Feet from the 1988' | North/South line<br>NORTH | Feet from the 256' | East/West line<br>WEST | County<br>EDDY |
|                    |               |                  | " Bot           | tom Hol    | e Location If       | Different From            | Surface            |                        |                |
| UL or lot no.      | Section       | Township         | Range           | Lot Idn    | Feet from the       | North/South line          | Feet from the      | East/West line         | County         |
| H                  | 16            | T23S             | R27E            |            | 1989'               | NORTH                     | 341'               | EAST                   | EDDY           |
| 12 Dedicated Acres | 13 Joint or   | Infili 14 (      | Consolidation C | ode 15 Oro | ler No.             |                           |                    |                        |                |
| 320.00             |               |                  |                 |            |                     |                           |                    |                        |                |