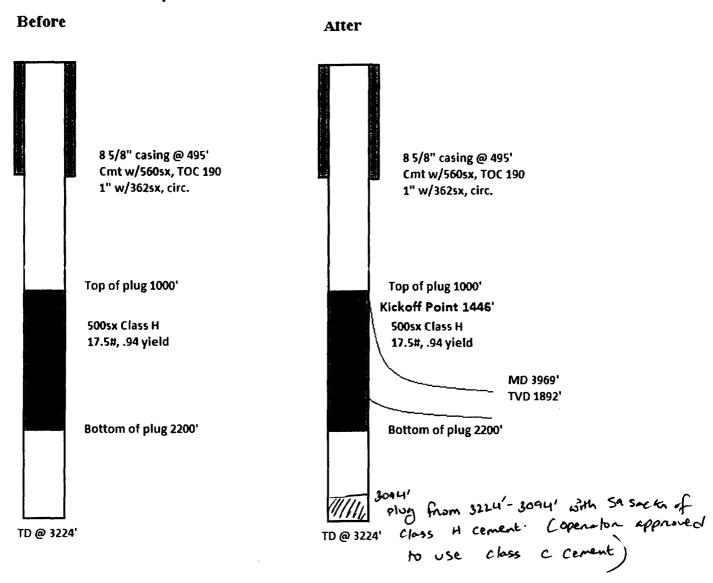

Depth From (TVD)

(usft)

0.0

PLAN

+N/-S

(usft)

0.0

Tie On Depth: +E/-W (usft)

0.0

1,446.8

Direction (°)

89.58

60.58

Plan Sections

| • | ian Secuons                 |                 |                |                             |                 |                 |                               |                              |                             |            | ι                     |
|---|-----------------------------|-----------------|----------------|-----------------------------|-----------------|-----------------|-------------------------------|------------------------------|-----------------------------|------------|-----------------------|
|   | Measured<br>Depth<br>(usft) | inclination (°) | Azimuth<br>(°) | Vertical<br>Depth<br>(usft) | +N/-S<br>(usft) | +E/-W<br>(usft) | Dogleg<br>Rate<br>(°/100usft) | Build<br>Rate<br>(°/100usft) | Turn<br>Rate<br>(°/100usft) | TFO<br>(°) | Target                |
|   | 1,446.8                     | 0.86            | 213.09         | 1,446.7                     | -2.9            | -2.5            | 0.00                          | 0.00                         | 0.00                        | 0.00       |                       |
|   | 2,075.6                     | 87.55           | 89.38          | 1,859.0                     | -3.6            | 389.3           | 14.00                         | 13.79                        | -19.68                      | -123.74    |                       |
|   | 2,686.9                     | 87.55           | 89.38          | 1,885.1                     | 3.1             | 1,000.0         | 0.00                          | 0.00                         | 0.00                        | 0.00       |                       |
|   | 2,798.4                     | 89.78           | 89.38          | 1,887.7                     | 4.3.            | 1,111.4         | 2.00                          | 2.00                         | 0.00                        | 0.00       |                       |
|   | 3,687.0                     | 89.78           | 89.38          | 1,891.1                     | 13.9            | 2,000.0         | 0.00                          | 0.00                         | 0.00                        | 0.00       |                       |
|   | 3,689.0                     | 89.82           | 89.41          | 1,891.1                     | 13.9            | 2,002.0         | 2.39                          | 1.93                         | 1.42                        | 36.30      |                       |
|   | 3 969 1                     | 89.82           | 89.41          | 1 892 0                     | 16.8            | 2 282 1         | 0.00                          | 0.00                         | 0.00                        | 0.00       | Rudolf Fed #2 Lateral |

#### Planned Survey

| Measured<br>Depth<br>(usft) | inclination<br>(°) | Azimuth<br>(°) | Vertical<br>Depth<br>(usft) | +N/-S<br>(usft) | +E/-W<br>(usft) | Vertical<br>Section<br>(usft) | Dogleg<br>Rate<br>(°/100usft) | Build<br>Rate<br>(°/100usft) | Turn<br>Rate<br>(°/100usft) |
|-----------------------------|--------------------|----------------|-----------------------------|-----------------|-----------------|-------------------------------|-------------------------------|------------------------------|-----------------------------|
| 1,446.8                     | 0.86               | 213.09         | 1,446.7                     | -2.9            | -2 5            | -2.5                          | 0.00                          | 0.00                         | 0.00                        |
| Tie-On Point                | BLD 14°/100'       |                |                             |                 |                 |                               |                               |                              |                             |
| 2,075.6                     | 87.55              | 89.38          | 1,859.0                     | -3.6            | 389.3           | 389.3                         | 14.00                         | 13.79                        | -19.68                      |
| EOB HLD 87                  | .55° Inc.          |                |                             |                 |                 |                               |                               |                              |                             |
| 2,686.9                     | 87.55              | 89.38          | 1,885.1                     | 3.1             | 1,000.0         | 1,000.0                       | 0.00                          | 0.00                         | 0.00                        |
| BLD 2°/100'                 |                    |                |                             |                 |                 |                               |                               |                              |                             |
| 2,798.4                     | 89.78              | 89.38          | 1,887.7                     | 4.3             | 1,111.4         | 1,111.4                       | 2.00                          | 2.00                         | 0.00                        |
| EOB HLD 89                  | .78° Inc.          |                |                             |                 |                 |                               |                               |                              |                             |
| 3,687.0                     | 89.78              | 89.38          | 1,891.1                     | 13.9            | 2,000.0         | 2,000.0                       | 0.00                          | 0.00                         | 0.00                        |
| BLD 2.39°/10                | 00.                |                |                             |                 |                 |                               |                               |                              |                             |
| 3,689.0                     | 89.82              | 89.41          | 1,891.1                     | 13.9            | 2,002.0         | 2,002.0                       | 2.39                          | 1.93                         | 1.42                        |
| EOB HLD 89                  | .82° Inc.          |                |                             |                 |                 |                               |                               |                              |                             |
| 3,969.1                     | 89.82              | 89.41          | 1,892.0                     | 16.8            | 2,282.1         | 2,282.1                       | 0.00                          | 0.00                         | 0.00                        |
| TD at 3969.1                |                    |                |                             |                 |                 |                               |                               |                              |                             |

#### Plan Annotations

| Measured        | Vertical        | Local Coor      | dinates         |                           |  |
|-----------------|-----------------|-----------------|-----------------|---------------------------|--|
| Depth<br>(usft) | Depth<br>(usft) | +N/-S<br>(usft) | +E/-W<br>(usft) | Comment                   |  |
| 1,446.8         | 1,446.7         | -2.9            | -2.5            | Tie-On Point BLD 14°/100' |  |
| 2,075.6         | 1,859.0         | -3.6            | 389.3           | EOB HLD 87.55° Inc.       |  |
| 2,686.9         | 1,885.1         | 3.1             | 1,000.0         | BLD 2°/100'               |  |
| 2,798.4         | 1,887.7         | 4.3             | 1,111.4         | EOB HLD 89.78° Inc.       |  |
| 3,687.0         | 1,891.1         | 13.9            | 2,000.0         | BLD 2.39°/100'            |  |
| 3,689.0         | 1,891.1         | 13.9            | 2,002.0         | EOB HLD 89.82° Inc.       |  |
| 3.969.1         | 1.892.0         | 16.8            | 2.282.1         | TD at 3969.1              |  |