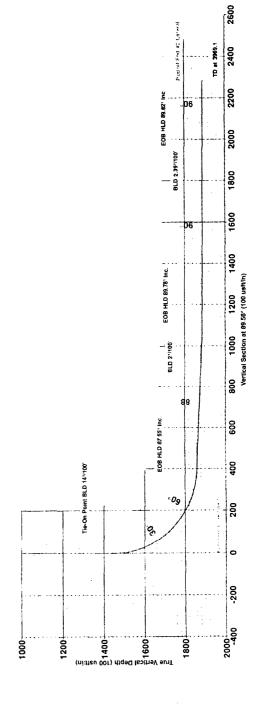

Depth From (TVD)

(usft)

0.0

PLAN

+N/-S

(usft)

0.0

Tie On Depth: +E/-W (usft)

0.0

1,446.8

Direction (°)

89.58

60.58

Plan Sections

| • | ian Secuons                 |                 |                |                             |                 |                 |                               |                              |                             |            | ι                     |
|---|-----------------------------|-----------------|----------------|-----------------------------|-----------------|-----------------|-------------------------------|------------------------------|-----------------------------|------------|-----------------------|
|   | Measured<br>Depth<br>(usft) | inclination (°) | Azimuth<br>(°) | Vertical<br>Depth<br>(usft) | +N/-S<br>(usft) | +E/-W<br>(usft) | Dogleg<br>Rate<br>(°/100usft) | Build<br>Rate<br>(°/100usft) | Turn<br>Rate<br>(°/100usft) | TFO<br>(°) | Target                |
|   | 1,446.8                     | 0.86            | 213.09         | 1,446.7                     | -2.9            | -2.5            | 0.00                          | 0.00                         | 0.00                        | 0.00       |                       |
|   | 2,075.6                     | 87.55           | 89.38          | 1,859.0                     | -3.6            | 389.3           | 14.00                         | 13.79                        | -19.68                      | -123.74    |                       |
|   | 2,686.9                     | 87.55           | 89.38          | 1,885.1                     | 3.1             | 1,000.0         | 0.00                          | 0.00                         | 0.00                        | 0.00       |                       |
|   | 2,798.4                     | 89.78           | 89.38          | 1,887.7                     | 4.3.            | 1,111.4         | 2.00                          | 2.00                         | 0.00                        | 0.00       |                       |
|   | 3,687.0                     | 89.78           | 89.38          | 1,891.1                     | 13.9            | 2,000.0         | 0.00                          | 0.00                         | 0.00                        | 0.00       |                       |
|   | 3,689.0                     | 89.82           | 89.41          | 1,891.1                     | 13.9            | 2,002.0         | 2.39                          | 1.93                         | 1.42                        | 36.30      |                       |
|   | 3 969 1                     | 89.82           | 89.41          | 1 892 0                     | 16.8            | 2 282 1         | 0.00                          | 0.00                         | 0.00                        | 0.00       | Rudolf Fed #2 Lateral |

#### Planned Survey

| Measured<br>Depth<br>(usft) | inclination<br>(°) | Azimuth<br>(°) | Vertical<br>Depth<br>(usft) | +N/-S<br>(usft) | +E/-W<br>(usft) | Vertical<br>Section<br>(usft) | Dogleg<br>Rate<br>(°/100usft) | Build<br>Rate<br>(°/100usft) | Turn<br>Rate<br>(°/100usft) |
|-----------------------------|--------------------|----------------|-----------------------------|-----------------|-----------------|-------------------------------|-------------------------------|------------------------------|-----------------------------|
| 1,446.8                     | 0.86               | 213.09         | 1,446.7                     | -2.9            | -2 5            | -2.5                          | 0.00                          | 0.00                         | 0.00                        |
| Tie-On Point                | BLD 14°/100'       |                |                             |                 |                 |                               |                               |                              |                             |
| 2,075.6                     | 87.55              | 89.38          | 1,859.0                     | -3.6            | 389.3           | 389.3                         | 14.00                         | 13.79                        | -19.68                      |
| EOB HLD 87                  | .55° Inc.          |                |                             |                 |                 |                               |                               |                              |                             |
| 2,686.9                     | 87.55              | 89.38          | 1,885.1                     | 3.1             | 1,000.0         | 1,000.0                       | 0.00                          | 0.00                         | 0.00                        |
| BLD 2°/100'                 |                    |                |                             |                 |                 |                               |                               |                              |                             |
| 2,798.4                     | 89.78              | 89.38          | 1,887.7                     | 4.3             | 1,111.4         | 1,111.4                       | 2.00                          | 2.00                         | 0.00                        |
| EOB HLD 89                  | .78° Inc.          |                |                             |                 |                 |                               |                               |                              |                             |
| 3,687.0                     | 89.78              | 89.38          | 1,891.1                     | 13.9            | 2,000.0         | 2,000.0                       | 0.00                          | 0.00                         | 0.00                        |
| BLD 2.39°/10                | 00.                |                |                             |                 |                 |                               |                               |                              |                             |
| 3,689.0                     | 89.82              | 89.41          | 1,891.1                     | 13.9            | 2,002.0         | 2,002.0                       | 2.39                          | 1.93                         | 1.42                        |
| EOB HLD 89                  | .82° Inc.          |                |                             |                 |                 |                               |                               |                              |                             |
| 3,969.1                     | 89.82              | 89.41          | 1,892.0                     | 16.8            | 2,282.1         | 2,282.1                       | 0.00                          | 0.00                         | 0.00                        |
| TD at 3969.1                |                    |                |                             |                 |                 |                               |                               |                              |                             |

#### Plan Annotations

| Measured        | Vertical        | Local Coor      | dinates         |                           |  |
|-----------------|-----------------|-----------------|-----------------|---------------------------|--|
| Depth<br>(usft) | Depth<br>(usft) | +N/-S<br>(usft) | +E/-W<br>(usft) | Comment                   |  |
| 1,446.8         | 1,446.7         | -2.9            | -2.5            | Tie-On Point BLD 14°/100' |  |
| 2,075.6         | 1,859.0         | -3.6            | 389.3           | EOB HLD 87.55° Inc.       |  |
| 2,686.9         | 1,885.1         | 3.1             | 1,000.0         | BLD 2°/100'               |  |
| 2,798.4         | 1,887.7         | 4.3             | 1,111.4         | EOB HLD 89.78° Inc.       |  |
| 3,687.0         | 1,891.1         | 13.9            | 2,000.0         | BLD 2.39°/100'            |  |
| 3,689.0         | 1,891.1         | 13.9            | 2,002.0         | EOB HLD 89.82° Inc.       |  |
| 3.969.1         | 1.892.0         | 16.8            | 2.282.1         | TD at 3969.1              |  |