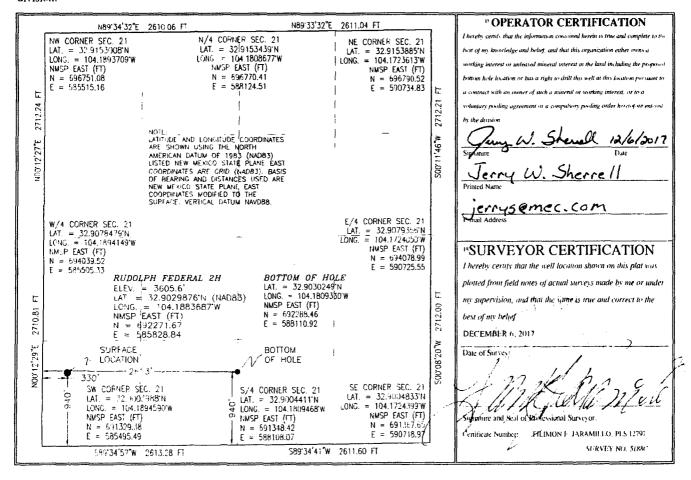

☐ AMENDED REPORT

WELL LOCATION AND ACREAGE DEDICATION PLAT

|                             | API Numbe               |             |                                                                                    | <sup>2</sup> Pool Code |                               |                        |            |                |        |  |  |
|-----------------------------|-------------------------|-------------|------------------------------------------------------------------------------------|------------------------|-------------------------------|------------------------|------------|----------------|--------|--|--|
| 30-01                       | 5-444                   | 199         |                                                                                    | 14860                  | ) (                           | Crow Flats; San Andres |            |                |        |  |  |
| 4 Property                  | Code                    | T           | <sup>5</sup> Property Name 'Well                                                   |                        |                               |                        |            |                |        |  |  |
| 3197                        | 88                      |             | RUDOLPH FEDERAL 2H                                                                 |                        |                               |                        |            |                |        |  |  |
| <sup>7</sup> OGRID          | No.                     |             | Operator Name 'Eleva                                                               |                        |                               |                        |            |                |        |  |  |
| 1383                        | 37                      |             |                                                                                    | MA                     | ACK ENERGY CORPORATION 3605.6 |                        |            |                |        |  |  |
|                             |                         |             |                                                                                    |                        | " Surface                     | Location               |            |                |        |  |  |
| UL or let no.               | Section                 | Township    | Township Range Lot Idn Feet from the North/South line Feet from the East/West      |                        |                               |                        |            | East/West line | County |  |  |
| M                           | 21                      | 16 S        | 16 S   28 E   940   SOUTH   330   WEST                                             |                        |                               |                        |            |                |        |  |  |
|                             | 1                       | <u> </u>    | " B                                                                                | ottom He               | ole Location                  | If Different Fr        | om Surface |                |        |  |  |
| UL or lot no.               | Section                 | Township    | Township Range Lot Idn Feet from the North/South line Feet from the East/West line |                        |                               |                        |            |                | County |  |  |
| N                           | 21                      | 16 S        | 28 E                                                                               | E 940 SOUTH 2613 WEST  |                               |                        |            |                |        |  |  |
| <sup>2</sup> Dedicated Acre | s <sup>13</sup> Joint o | r Infill "C | onsolidation                                                                       | Code 15 Or             | der No.                       | 1                      | <u> </u>   | <u> </u>       |        |  |  |
| $\sim$                      |                         | 1           |                                                                                    | 1                      |                               |                        |            |                |        |  |  |

Northing: Easting:

692,271.67 usft 585,828.84 usft

Latitude: Longitude:

32° 54' 10.755 N

104° 11' 18.127 W

Position Uncertainty:

0.0 usft Slot Radius:

13-3/16 " **Grid Convergence:** 

32° 54' 10.755 N

**Position Uncertainty** 

Easting:

585,828.84 usft

Longitude:

104° 11' 18.127 W

0.0 usft

Wellhead Elevation:

<sup>-</sup> Point

Mack Energy
Project: Eddy County, NM
Site: Sec 21 T165 R 28E
Well: Rudoif Fed #2
Wellbore: Lateral
Plan: Plan #1 (Rudoif Fed #2Lateral)

WELL DETAILS: Rudolf Fed #2

Ground Elevation:: 3605.6 RKB Elevation: KB±17.5 @ 3623.1usit Rig Name: Northing Easting Latttude Longitude 692271.57 585828.84 32: 54' 10.755 N 104' 11' 18.127 W