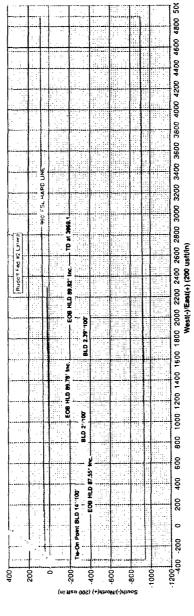

#### Planned Survey

| Measured<br>Depth<br>(usft) | inclination<br>(°) | Azimuth<br>(°) | Vertical<br>Depth<br>(usft) | +N/-S<br>(usft) | +E/-W<br>(usft) | Vertical<br>Section<br>(usft) | Dogleg<br>Rate<br>(°/100usft) | Build<br>Rate<br>(°/100usft) | Turn<br>Rate<br>(°/100usft) |
|-----------------------------|--------------------|----------------|-----------------------------|-----------------|-----------------|-------------------------------|-------------------------------|------------------------------|-----------------------------|
| 1,446.8                     | 0.86               | 213.09         | 1,446.7                     | -2.9            | -2 5            | -2.5                          | 0.00                          | 0.00                         | 0.00                        |
| Tie-On Point                | BLD 14°/100'       |                |                             |                 |                 |                               |                               |                              |                             |
| 2,075.6                     | 87.55              | 89.38          | 1,859.0                     | -3.6            | 389.3           | 389.3                         | 14.00                         | 13.79                        | -19.68                      |
| EOB HLD 87                  | .55° Inc.          |                |                             |                 |                 |                               |                               |                              |                             |
| 2,686.9                     | 87.55              | 89.38          | 1,885.1                     | 3.1             | 1,000.0         | 1,000.0                       | 0.00                          | 0.00                         | 0.00                        |
| BLD 2°/100'                 |                    |                |                             |                 |                 |                               |                               |                              |                             |
| 2,798.4                     | 89.78              | 89.38          | 1,887.7                     | 4.3             | 1,111.4         | 1,111.4                       | 2.00                          | 2.00                         | 0.00                        |
| EOB HLD 89                  | .78° Inc.          |                |                             |                 |                 |                               |                               |                              |                             |
| 3,687.0                     | 89.78              | 89.38          | 1,891.1                     | 13.9            | 2,000.0         | 2,000.0                       | 0.00                          | 0.00                         | 0.00                        |
| BLD 2.39°/10                | 00.                |                |                             |                 |                 |                               |                               |                              |                             |
| 3,689.0                     | 89.82              | 89.41          | 1,891.1                     | 13.9            | 2,002.0         | 2,002.0                       | 2.39                          | 1.93                         | 1.42                        |
| EOB HLD 89                  | .82° Inc.          |                |                             |                 |                 |                               |                               |                              |                             |
| 3,969.1                     | 89.82              | 89.41          | 1,892.0                     | 16.8            | 2,282.1         | 2,282.1                       | 0.00                          | 0.00                         | 0.00                        |
| TD at 3969.1                |                    |                |                             |                 |                 |                               |                               |                              |                             |

#### Plan Annotations

| Measured        | Vertical        | Local Coor      | dinates         |                           |  |
|-----------------|-----------------|-----------------|-----------------|---------------------------|--|
| Depth<br>(usft) | Depth<br>(usft) | +N/-S<br>(usft) | +E/-W<br>(usft) | Comment                   |  |
| 1,446.8         | 1,446.7         | -2.9            | -2.5            | Tie-On Point BLD 14°/100' |  |
| 2,075.6         | 1,859.0         | -3.6            | 389.3           | EOB HLD 87.55° Inc.       |  |
| 2,686.9         | 1,885.1         | 3.1             | 1,000.0         | BLD 2°/100'               |  |
| 2,798.4         | 1,887.7         | 4.3             | 1,111.4         | EOB HLD 89.78° Inc.       |  |
| 3,687.0         | 1,891.1         | 13.9            | 2,000.0         | BLD 2.39°/100'            |  |
| 3,689.0         | 1,891.1         | 13.9            | 2,002.0         | EOB HLD 89.82° Inc.       |  |
| 3.969.1         | 1.892.0         | 16.8            | 2.282.1         | TD at 3969.1              |  |

INTEGRITY Directional Services

M Azimuths to Grid North True North: -0.08\*

Magnetic Field: Strength: 48194,3snT: Dip Angle: 60.58\*. Date: 12:6:2017: Model: HDGM,

Annotation
Te-On Point 81.0 14/1007
EOB NLD 87.56 Nc.
BLD 87.100
EOB NLD 89.77 100
EOB NLD 89.77 100
TD 81.02 797 100

VSeci 25 385.3 385.3 385.3 2000 0 2002.0 2002.0 2282.1

2.5 2.5 389 3 1000.0 1111.4 2000.0 2007.0

TVD -44-5 1446.7 -2.9 1468.9 0 -3.8 1887.7 4.3 1881.7 13.9 1881.1 13.9 1881.0 15.8

0.86 273 09 1-87.55 89.38 1-87.55 89.38 1-89.78 89.38 1-89.78 89.38 1-89.78 89.34 1-89.82 89.41 1-89.82 89.41 1-

2075 6 2075 6 2794 8 2794 4 2794 4 2794 4 2794 5 2794 5