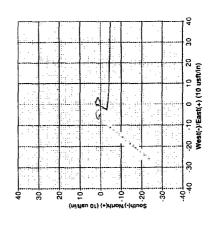

<sup>-</sup> Point

Mack Energy
Project: Eddy County, NM
Site: Sec 21 T165 R 28E
Well: Rudoif Fed #2
Wellbore: Lateral
Plan: Plan #1 (Rudoif Fed #2Lateral)

WELL DETAILS: Rudolf Fed #2

Ground Elevation:: 3605.6 RKB Elevation: KB±17.5 @ 3623.1usit Rig Name: Northing Easting Latttude Longitude 692271.57 585828.84 32: 54' 10.755 N 104' 11' 18.127 W

INTEGRITY Directional Services

M Azimuths to Grid North True North: -0.08\*

Magnetic Field: Strength: 48194,3snT: Dip Angle: 60.58\*. Date: 12:6:2017: Model: HDGM,

Annotation
Te-On Point 81.0 14/1007
EOB NLD 87.56 Nc.
BLD 87.100
EOB NLD 89.77 100
EOB NLD 89.77 100
TD 81.02 797 100

VSeci 25 385.3 385.3 385.3 2000 0 2002.0 2002.0 2282.1

2.5 2.5 389 3 1000.0 1111.4 2000.0 2007.0

TVD -44-5 1446.7 -2.9 1468.9 0 -3.8 1887.7 4.3 1881.7 13.9 1881.1 13.9 1881.0 15.8

0.86 273 09 1-87.55 89.38 1-87.55 89.38 1-89.78 89.38 1-89.78 89.38 1-89.78 89.34 1-89.82 89.41 1-89.82 89.41 1-

2075 6 2075 6 2794 8 2794 4 2794 4 2794 4 2794 5 2794 5