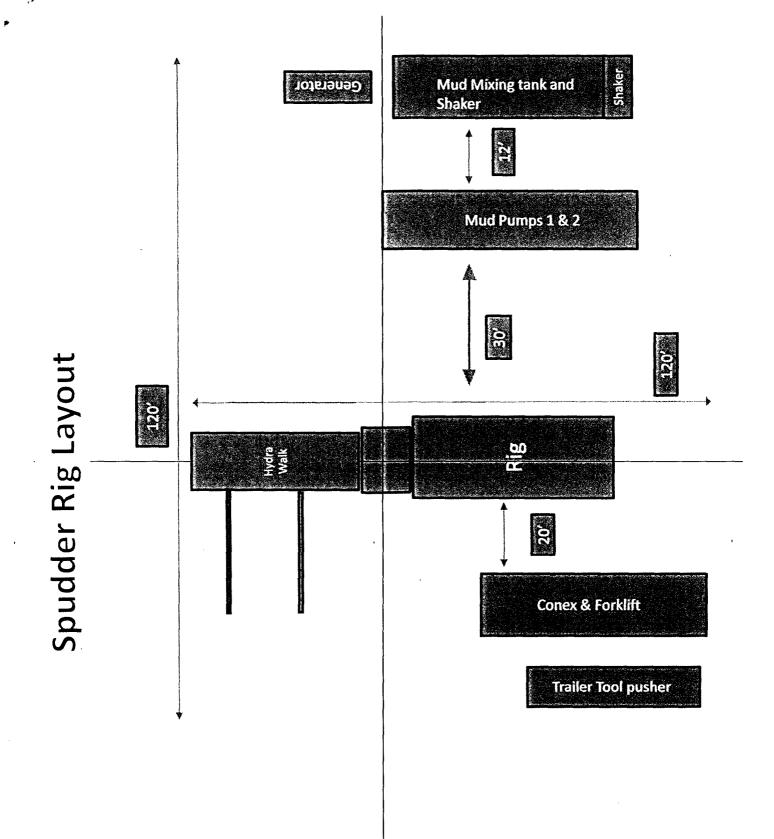

## OXY USA Inc APD ATTACHMENT: SPUDDER RIG DATA

**OPERATOR NAME / NUMBER: OXY USA Inc** 

#### 1. SUMMARY OF REQUEST:

Oxy USA respectfully requests approval for the following operations for the surface hole in the drill plan:

1. Utilize a spudder rig to pre-set surface casing for time and cost savings.

### 2. Description of Operations

- 1. Spudder rig will move in to drill the surface hole and pre-set surface casing on the well.
  - **a.** After drilling the surface hole section, the spudder rig will run casing and cement following all of the applicable rules and regulations (OnShore Order 2, all COAs and NMOCD regulations).
  - **b.** The spudder rig will utilize fresh water-based mud to drill the surface hole to TD. Solids control will be handled entirely on a closed loop basis. No earth pits will be used.
- 2. The wellhead will be installed and tested as soon as the surface casing is cut off and the WOC time has been reached.
- 3. A blind flange at the same pressure rating as the wellhead will be installed to seal the wellbore. Pressure will be monitored with needle valves installed on two wingvalves.
  - a. A means for intervention will be maintained while the drilling rig is not over the well.
- 4. Spudder rig operations are expected to take 2-3 days per well on the pad.
- 5. The BLM will be contacted and notified 24 hours prior to commencing spudder rig operations.
- 6. Drilling operations will begin with a larger rig and a BOP stack equal to or greater than the pressure rating that was permitted will be nippled up and tested on the wellhead before drilling operations resume on each well.
  - **a.** The larger rig will move back onto the location within 90 days from the point at which the wells are secured and the spudder rig is moved off location.
  - b. The BLM will be contacted / notified 24 hours before the larger rig moves back on the pre-set locations
- 7. Oxy will have supervision on the rig to ensure compliance with all BLM and NMOCD regulations and to oversee operations.
- **8.** Once the rig is removed, Oxy will secure the wellhead area by placing a guard rail around the cellar area.