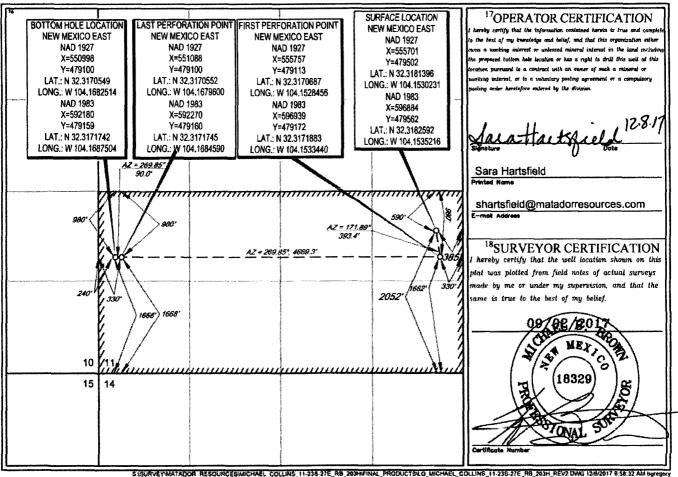

## WELL LOCATION AND ACREAGE DEDICATION PLAT

| 30-015-                                 | r                      | 9                               | <sup>2</sup> Pool Code<br>18220 | PU                     | <sup>3</sup> Pool Name<br>PURPLE SAGE;WOLFCAMP (GAS) |                  |               |                |        |
|-----------------------------------------|------------------------|---------------------------------|---------------------------------|------------------------|------------------------------------------------------|------------------|---------------|----------------|--------|
| *Property C                             |                        | ··········                      | <sup>3</sup> Property Name      |                        |                                                      |                  | *W            | Well Number    |        |
| 317496                                  |                        | Μ                               | MICHAEL COLLINS 11-23S-27E RB   |                        |                                                      |                  |               | #203H          |        |
| OGRID (                                 |                        |                                 | <sup>6</sup> Operator Name      |                        |                                                      |                  |               | Elevation      |        |
| 228937                                  |                        | MATADOR PRODUCTION COMPANY 3092 |                                 |                        |                                                      |                  | 3092'         |                |        |
|                                         |                        |                                 |                                 |                        | <sup>10</sup> Surface Lo                             | cation           |               |                |        |
| UL or lot no.                           | Section                | Township                        | Range                           | Lot Idn                | Feet from the                                        | North/South line | Feet from the | East/West line | County |
| I                                       | 11                     | 23-S                            | 27-E - 2052' SOUTH 385' EA      |                        |                                                      |                  | EAST          | EDDY           |        |
| UL or lot no.                           | Section                | Township                        | Raogr                           | Lot Idn                | Feet from the                                        | North/South line | Feet from the | East/West line | County |
| L                                       | 11                     | 23-S                            | 27-E                            |                        | 1668'                                                | SOUTH            | 240'          | WEST           | EDDY   |
| <sup>12</sup> Dedicated Acres<br>323.35 | <sup>13</sup> Joint or | Infill <sup>14</sup> Co         | nsolidation Cod                 | le <sup>113</sup> Orde | r No.                                                |                  |               |                |        |