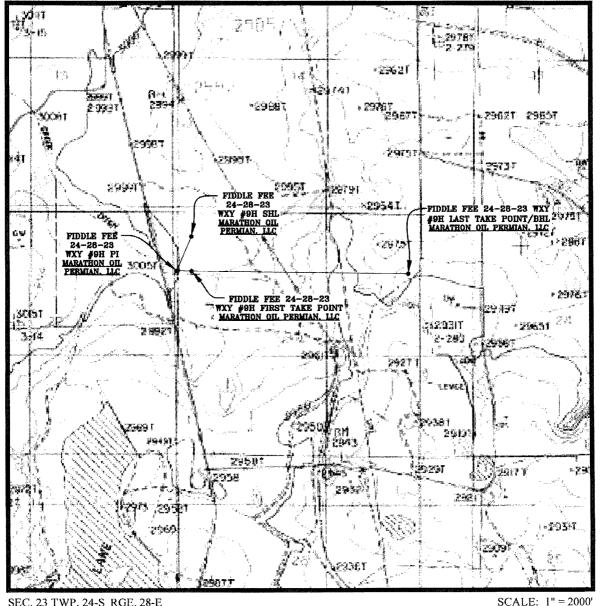

WINDOW:

GL ELEV.: 2997.00 DEPTH REF.XB = 26.5' @ 3023.50USFT (H8P 498)

Azimuths to Grid North True North: -0.14\* Magnetic North: 7,07\* Magnetic Field Strength: 48056,9snT Dip Angle: 60,03\* Date: 12/13/2017 Model: HDGM To convert Magnetic North to Grid, Add 7.07° To convert True North to Grid, Subtract 0.14°