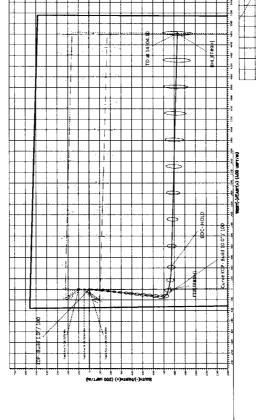

WINDOW:

GL ELEV.: 2997.00 DEPTH REF.XB = 26.5' @ 3023.50USFT (H8P 498)

Azimuths to Grid North True North: -0.14\* Magnetic North: 7,07\* Magnetic Field Strength: 48056,9snT Dip Angle: 60,03\* Date: 12/13/2017 Model: HDGM To convert Magnetic North to Grid, Add 7.07° To convert True North to Grid, Subtract 0.14°