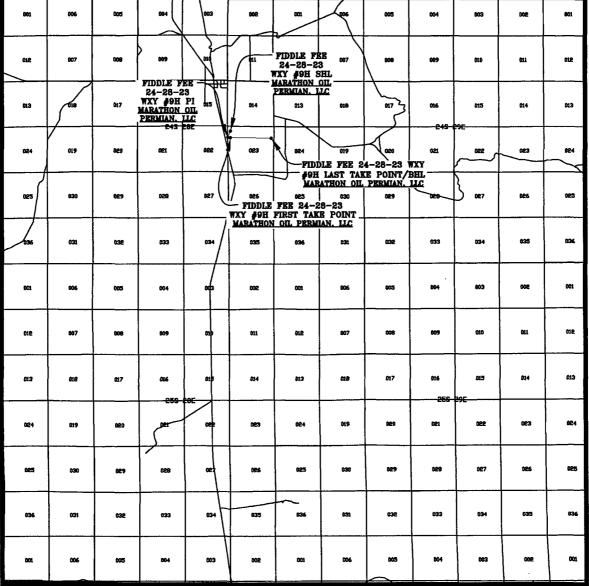

WINDOW:

GL ELEV.: 2997.00 DEPTH REF.XB = 26.5' @ 3023.50USFT (H8P 498)

Azimuths to Grid North True North: -0.14\* Magnetic North: 7,07\* Magnetic Field Strength: 48056,9snT Dip Angle: 60,03\* Date: 12/13/2017 Model: HDGM To convert Magnetic North to Grid, Add 7.07° To convert True North to Grid, Subtract 0.14°