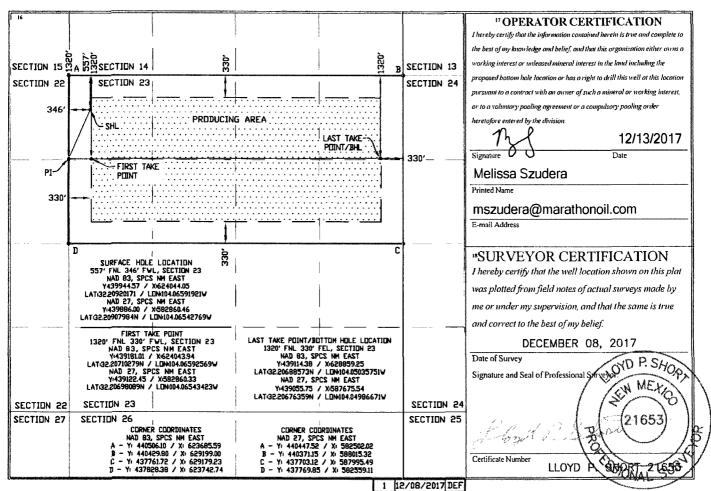

WINDOW:

GL ELEV.: 2997.00 DEPTH REF.XB = 26.5' @ 3023.50USFT (H8P 498)

Azimuths to Grid North True North: -0.14\* Magnetic North: 7,07\* Magnetic Field Strength: 48056,9snT Dip Angle: 60,03\* Date: 12/13/2017 Model: HDGM To convert Magnetic North to Grid, Add 7.07° To convert True North to Grid, Subtract 0.14°