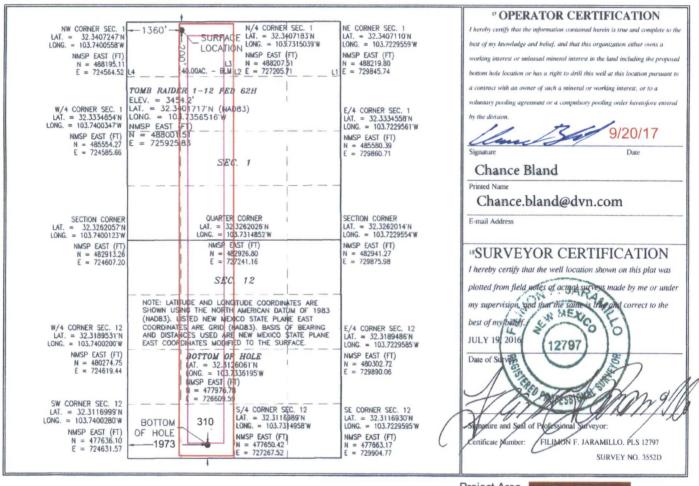

## UNITED STATES DEPARTMENT OF THE INTERIOR BUREAU OF LAND MANAGEMENT

WELL COMPLETION OR RECOMPLETION REPORT AND LOGECEIVED

| la. Type of V           |                        | ✓Oil W         | ell<br>Well    | Gas Well<br>Work Over |                 | Other Plug Back | ☐ Diff.                | Resvr.,    |                                       |         | 6. If        | Indian, A        | Illottee or Tri              | ibe Name            |
|-------------------------|------------------------|----------------|----------------|-----------------------|-----------------|-----------------|------------------------|------------|---------------------------------------|---------|--------------|------------------|------------------------------|---------------------|
| -/P/                    |                        | Other          |                |                       |                 |                 |                        |            |                                       |         | 7. Ui        | nit or CA        | Agreement                    | Name and No.        |
| 2. Name of 0            | Operator               |                | Devon          | Energy Prod           | duction Com     | npany, L.P.     |                        |            |                                       |         |              |                  | e and Well N<br>er 1-12 Fe   |                     |
| 3. Address              |                        |                |                |                       |                 | 3a.             |                        |            | de area code                          | 2)      | 9. A         | FI Well N        | lo.                          | 0.0211              |
| A Teastion              | 333 Wes                | t Sherida      | n Ave,         | Oklahoma C            | ity, OK 7310    | 02 40           | )5-228-                | 4248       |                                       |         |              | 15-438           | 889<br>Pool or Expl          | oratory             |
| 4. Location             | of well (Re            | port tocatio   | on cieariy     | y ana in accordo      | ince with reaet | гаі гедиігетеп  | (3)                    |            |                                       |         |              |                  |                              | one Spring          |
| At surface              |                        |                |                |                       |                 |                 |                        |            |                                       |         | 11. 8        | Sec., T., F      | R., M., on Blo               |                     |
|                         | 200' F                 | NL & 136       | 0' FWL         | Lot 3, Sec            | 1, T23S, R3     | 31E             |                        |            |                                       |         |              | urvey or 1, T235 |                              |                     |
| At top pro              | d. interval re         | eported bel    | ow             |                       |                 |                 |                        |            |                                       |         |              | County of        |                              | 13. State           |
| At total de             | enth                   | 310' FSL       | & 1973         | 3' FWL Un             | it N, Sec 12,   | T23S, R31E      |                        |            |                                       |         | Edd          | У                |                              | NM                  |
| 14. Date Spi            |                        |                | 15. Da         | te T.D. Reached       |                 | 16. D           | ate Comp               |            |                                       | 1/17    |              |                  | s (DF, RKB,                  | , RT, GL)*          |
| 3/26/17<br>18. Total De | enth: MD               | 20480          |                | 8/17                  | g Back T.D.:    |                 | D&A                    |            | ady to Prod<br>0. Depth B             |         |              | 3454.2<br>MD     |                              |                     |
|                         | TVI                    | 10444          |                |                       |                 | TVD             |                        |            |                                       |         |              | TVD              |                              |                     |
| 21. Type El             | lectric & Oth          | er Mechanic    | al Logs F      | Run (Submit cop       | y of each)      |                 |                        | 2:         | <ol><li>Was well<br/>Was DS</li></ol> |         | □N           | 。                | es (Submit a<br>es (Submit r | report)             |
| 23 Casing               | and Liner D            | ecord (Res     | ort all et     | trings set in well    | 7)              |                 |                        |            | Directio                              | nal Sur | vey?         |                  | es (Submit o                 | сору)               |
| Hole Size               | Size/Gra               |                | (#/ft.)        | Top (MD)              | Bottom (MI      | D) Stage Ce     |                        |            | f Sks. &                              | 1.00    | urry Vol.    | Ceme             | nt Top*                      | Amount Pulled       |
| 17.5                    | 13.375                 |                | 4.5            | 0                     | 818             | Dep             | oth                    |            | f Cement                              |         | (BBL)        |                  | 0                            | 7 1110-1111-1       |
| 12.25                   | 9.625 J                |                | 40             | 818                   | 4423            |                 |                        |            | Class C                               |         |              |                  | 0                            |                     |
| 8.75 / 8.5              |                        |                | 17             | 4423                  | 20480           |                 |                        |            | Class C                               |         |              |                  | 0                            |                     |
| 0.757 0.5               | 10.0                   |                |                |                       |                 |                 |                        |            |                                       |         |              |                  |                              |                     |
|                         |                        |                |                |                       |                 |                 |                        |            |                                       |         |              |                  |                              |                     |
|                         |                        |                |                |                       |                 |                 |                        |            |                                       |         |              |                  |                              |                     |
| 24. Tubing              |                        | Set (MD)       | Packer         | Depth (MD)            | Size            | Depth Se        | t (MD)                 | Packer D   | epth (MD)                             |         | Size         | Denth            | Set (MD)                     | Packer Depth (MD)   |
| 2.875                   | _                      | 918            | I dekei        | Depth (NE)            | 5120            | Deptil Se       | t (MD)                 | r dekei 15 | epui (MD)                             |         | 5120         | Depui            | Set (MD)                     | Packer Deput (IVII) |
| 25. Produci             |                        |                |                |                       |                 |                 | foration l             |            |                                       |         |              |                  |                              |                     |
| A) 2n                   | Formation              |                | _              | Top                   | Bottom          |                 | forated In<br>0633 - 2 |            | _                                     | Size    | No. I        |                  |                              | Perf. Status        |
| B)                      | d Bone Sp              | oring          | _              | 10633                 | 20221           | 1               | 0633 - 7               | 20221      | _                                     |         | 11           | .76              |                              | open                |
| C)                      |                        |                | _              |                       |                 |                 |                        |            | _                                     |         | _            |                  |                              |                     |
| D)                      |                        |                | _              |                       |                 |                 |                        |            | _                                     |         |              |                  |                              |                     |
| 27. Acid, F             | racture, Trea          | atment, Cen    | nent Squa      | eeze, etc.            |                 |                 |                        |            |                                       |         |              |                  |                              |                     |
|                         | Depth Inter            |                | 1.50           |                       |                 | 700111 45       |                        | Amount ar  | nd Type of l                          | Materia | al al        |                  |                              |                     |
| 10                      | 0633 - 20              | 221            | 152            | 237577 lbs o          | f proppant,     | 708 bbls 15     | % hcl                  |            |                                       |         |              |                  |                              |                     |
|                         |                        |                | _              |                       |                 |                 |                        |            |                                       |         |              |                  |                              |                     |
|                         |                        |                | +              |                       |                 |                 |                        |            |                                       |         |              |                  |                              |                     |
| 28. Product             | tion - Interva         | ıl A           |                |                       |                 |                 |                        |            |                                       |         |              |                  |                              |                     |
| Date First              | Test Date              | Hours          | Test           | Oil                   | Gas             | Water<br>BBL    | Oil Gra                |            | Gas                                   | F       | Production N | lethod           |                              |                     |
| Produced                | a to a to              | Tested         | Producti       |                       | MCF             |                 | Corr. A                | r1         | Gravity                               |         |              |                  | Flo                          | ow.                 |
| 8/31/17<br>Choke        | 9/16/17<br>Tbg. Press. | 24             | 24 Hr.         | 0il                   | 1036<br>Gas     | Water           | Gas/Oil                |            | Well Stat                             | hue     |              |                  |                              |                     |
| Size                    | Flwg.                  | Press.         | Rate           | BBL                   | MCF             | BBL             | Ratio                  |            | wen stat                              | lus     |              |                  |                              |                     |
|                         | SI<br>1742psi          | 188nci         | -              |                       |                 |                 |                        |            |                                       |         |              |                  |                              |                     |
| 28a. Produc             |                        | -              |                |                       |                 |                 |                        |            |                                       |         |              |                  |                              |                     |
| Date First              | Test Date              | Hours          | Test           | Oil                   | Gas             | Water           | Oil Gra                |            | Gas                                   | Pe      | nding B      | LM ap            | provals                      | will                |
| Produced                |                        | Tested         | Product        | ion BBL               | MCF             | BBL             | Corr. A.               | Ы          | Gravity                               |         |              |                  | review                       |                     |
| 21.1                    | -                      | -              | 2445           | 0"                    |                 | ***             |                        |            | 777 11 0                              | 20      | decann       | ~ d              |                              |                     |
| Choke<br>Size           | Tbg. Press.<br>Flwg.   | Csg.<br>Press. | 24 Hr.<br>Rate | Oil<br>BBL            | Gas<br>MCF      | Water<br>BBL    | Gas/Oil<br>Ratio       |            | Well Sta                              |         | 10           | 12               | -19-                         | フ                   |
|                         | SI                     |                | _              |                       |                 |                 |                        |            |                                       | 1       |              |                  |                              |                     |
|                         | 1                      | 1              |                |                       | 1               | 1               | 1                      |            |                                       |         |              |                  |                              |                     |