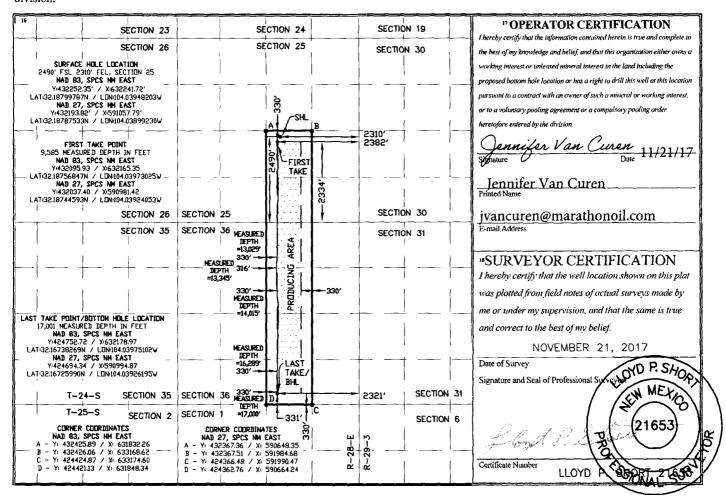

NOV **21** 2017

☐ AMENDED REPORT

District Office

RECEIVED

| WELL LOCATION AND ACREAGE DEDICATION PLAT |                                   |                 |                        |                        |            |                        |                          |
|-------------------------------------------|-----------------------------------|-----------------|------------------------|------------------------|------------|------------------------|--------------------------|
| <sup>1</sup> API Number 74332             |                                   |                 | <sup>3</sup> Pool Name |                        |            |                        |                          |
| 30-015-4 <del>3209-</del>                 |                                   | 64450           | WILLOW LAKE; BONE S    |                        |            | SPRINGS                |                          |
| Property Code                             |                                   |                 | operty Name            |                        | <b>/</b> \ |                        | <sup>6</sup> Well Number |
| 31 <del>5018</del> 3184                   | <u> 20 </u>                       | SOUTHERN COMFOR | 25-36                  | STATE X                | (BS)       |                        | 1H                       |
| <sup>7</sup> OGRID No.                    | OPE B.C. OPERATING, HNC. Maraynow |                 |                        |                        |            | <sup>9</sup> Elevation |                          |
| 160825 3 1209                             | 8                                 | _B.C. OP        | ERATING,               | <del>-i</del> nc.//(a) | ratho      | N                      | 2916                     |

Surface Location III or lot no. North/South line East/West line Section Township Range Lot Idn Feet from the Feet from the County 25 **R28E** SOUTH **EDDY** T24S 2490 2310 **EAST** "Bottom Hole Location If Different From Surface UL or lot no. Lot Idn Feet from the North/South line East/West line Section Township Range Feet from the County 0 36 T24S **R28E** 331 SOUTH 2321 **EAST EDDY** 12 Dedicated Acres <sup>13</sup> Joint or Infill 14 Consolidation Code S Order No.