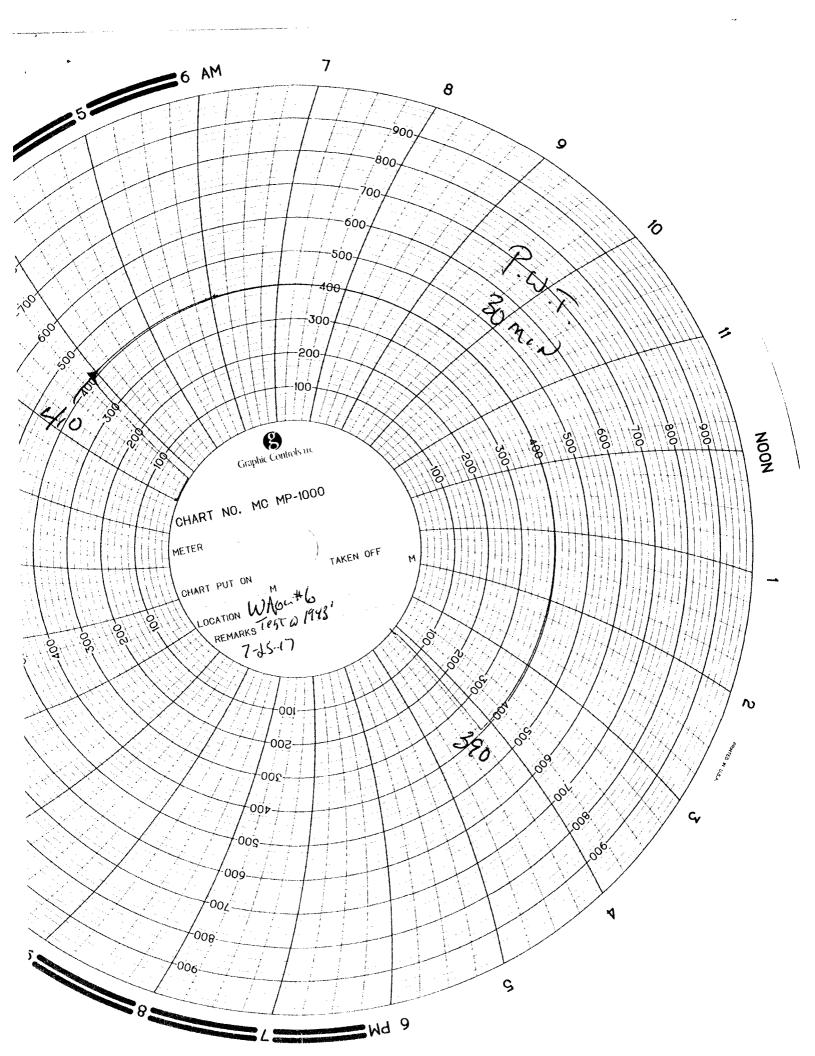

| Submit 1 Copy To Appropriate District<br>Office                                                  | State of New Mexico                                            |                                         |               |                               | Form C-102                                 |  |
|--------------------------------------------------------------------------------------------------|----------------------------------------------------------------|-----------------------------------------|---------------|-------------------------------|--------------------------------------------|--|
| <u>District I</u> – (575) 393-6161 <b>NM</b><br>1625 N. French Dr., Hobbs, NM 88240              | OIL CONSERVATIO                                                | and Natural Re                          | sources       | WELL API                      | Revised July 18, 20                        |  |
| <u>District II</u> - (575) 748-1283                                                              | ARTESIA DISTRICT                                               |                                         | SION          |                               | 0-015-10328                                |  |
| 811 S. First St., Artesia, NM 88210<br>District III – (505) 334-6178                             | III - (505) 334-6178 DEU <b>1 9 1220</b> South St. Francis Dr. |                                         |               |                               | Type of Lease                              |  |
| 1000 Rio Brazos Rd., Aztec, NM 87410<br>District IV – (505) 476-3460                             |                                                                |                                         |               |                               | STATE X FEE   6. State Oil & Gas Lease No. |  |
| 1220 S. St. Francis Dr., Santa Fe, NM<br>87505                                                   | RECEIVED                                                       | •, • • • • • • • • • • • • • • • • • •  |               | 0. State OII<br>OG-703        | æ Gas Lease No.                            |  |
| SUNDRY NO'                                                                                       | TICES AND REPORTS O                                            |                                         | <u></u>       | 7. Lease Na                   | me or Unit Agreement Name                  |  |
| (DO NOT USE THIS FORM FOR PROP<br>DIFFERENT RESERVOIR. USE "APPI<br>DRODOSALS.)                  |                                                                |                                         |               |                               | TESIA GRAYBURG UNIT                        |  |
| PROPOSALS.)<br>1. Type of Well: Oil Well X                                                       | Gas Well 🗌 Other                                               |                                         |               | 8. Well Nur                   |                                            |  |
| 2. Name of Operator<br>ROVER OPERATING LLC                                                       |                                                                |                                         |               | 9. OGRID 1<br>371484          | Number                                     |  |
| 3. Address of Operator                                                                           |                                                                |                                         |               |                               | me or Wildcat                              |  |
| 17304 PRESTON ROAD ST                                                                            | E 740 DALLAS, TX 75252                                         |                                         |               | ARTESIA; QU                   | EEN-GRAYBURG-SAN ANDRES                    |  |
| 4. Well Location<br>Unit Letter G                                                                | : 2,310 feet from the                                          | NORTH                                   | line and      | 1.980 fe                      | et from the EAST lin                       |  |
| Section 8                                                                                        |                                                                | 8S Range                                | 28E           | NMPM                          | County EDDY                                |  |
|                                                                                                  | 11. Elevation (Show w                                          | hether DR, RKB,                         |               |                               |                                            |  |
|                                                                                                  | 3,6                                                            | 35' GR                                  |               |                               |                                            |  |
| 12 Chack                                                                                         | Appropriate Box to Ir                                          | dicata Natura                           | of Notiv      | a Report or O                 | ther Data                                  |  |
|                                                                                                  | ** *                                                           |                                         |               | •                             |                                            |  |
| _                                                                                                | NTENTION TO:                                                   |                                         |               |                               | REPORT OF:                                 |  |
| PERFORM REMEDIAL WORK                                                                            |                                                                | -                                       | EDIAL W       | ORN<br>DRILLING OPNS.         | ALTERING CASING                            |  |
| PULL OR ALTER CASING                                                                             |                                                                | —                                       |               | ENT JOB                       |                                            |  |
| DOWNHOLE COMMINGLE                                                                               |                                                                |                                         | NO/OEM        |                               |                                            |  |
| CLOSED-LOOP SYSTEM                                                                               |                                                                |                                         |               |                               |                                            |  |
| OTHER:                                                                                           |                                                                |                                         |               |                               | <u>[</u>                                   |  |
| 13. Describe proposed or com                                                                     | vork). SEE RULE 19.15.7                                        |                                         |               |                               |                                            |  |
| proposed completion or re                                                                        |                                                                | .14140140.101                           | munpie        | completions. The              | and wondore diagram of                     |  |
| 7/25/2017                                                                                        | 1                                                              | 7/28/17                                 | ,             |                               |                                            |  |
| - MIRU - Open well, the on<br>Palacea rise TOU suites found halo in 52nd it                      |                                                                |                                         |               |                               |                                            |  |
| - Release pkr, TOH w/tbg & pkr, found hole in 52nd jt - Release pkr, TOH<br>- PU redressed pkr & |                                                                |                                         |               |                               | ection pkr                                 |  |
| 7/26/2017                                                                                        |                                                                | - Circu                                 | ılate pkr flu | id and set pkr @1965          | Test to 410 psi for 30 min (passed)        |  |
| - TIH w/2-7/8" work string, trea<br>- Set pkr at 1970' and test to 450                           |                                                                | - Clear                                 | n location, I | Фмо                           |                                            |  |
| L.                                                                                               | 1                                                              |                                         |               |                               |                                            |  |
| 7/27/2017<br>- Acidize all perforations with 2                                                   | 500 gal 15% NEFE and 750# rock                                 | salt                                    |               |                               |                                            |  |
| - SDFN                                                                                           | 0                                                              |                                         |               |                               |                                            |  |
|                                                                                                  |                                                                |                                         |               |                               |                                            |  |
|                                                                                                  |                                                                |                                         |               |                               |                                            |  |
| · · · · · · · · · · · · · · · · · · ·                                                            |                                                                | Г                                       |               |                               |                                            |  |
| Spud Date:                                                                                       | Rig                                                            | Release Date:                           |               |                               |                                            |  |
| L                                                                                                |                                                                | L                                       |               |                               |                                            |  |
|                                                                                                  | 1                                                              | ( , , , , , , , , , , , , , , , , , , , | 1             | · 1 · · · · · · 1 · · 1 · · C |                                            |  |
| I hereby certify that the informatio                                                             | n above is true and comple                                     | te to the best of h                     | iy knowi      | euge and bener.               |                                            |  |
| $(N_{\perp})$                                                                                    |                                                                |                                         |               |                               | 10/11/18                                   |  |
| SIGNATURE CETUS                                                                                  | an TIT                                                         | LE_REGULATC                             | DRY ADN       | AINISTRATOR                   | DATE12/11/17                               |  |
| Type or print name CONNIE SWA                                                                    | N F-m                                                          | ail address: CSSV                       | VAN@SWA       | ANDERLANDOK.CO                | M PHONE: (918)621-6533                     |  |
| For State Use Only                                                                               |                                                                |                                         |               |                               |                                            |  |
| $\square$                                                                                        | loses                                                          |                                         |               |                               | 1-4-7                                      |  |
| APPROVED BY                                                                                      | NGE TITI                                                       | E Compe                                 | 1/twee        | OFFICE                        | 2DATE 141811+                              |  |
| Conditions of Approval (if any):                                                                 |                                                                |                                         |               |                               | •                                          |  |