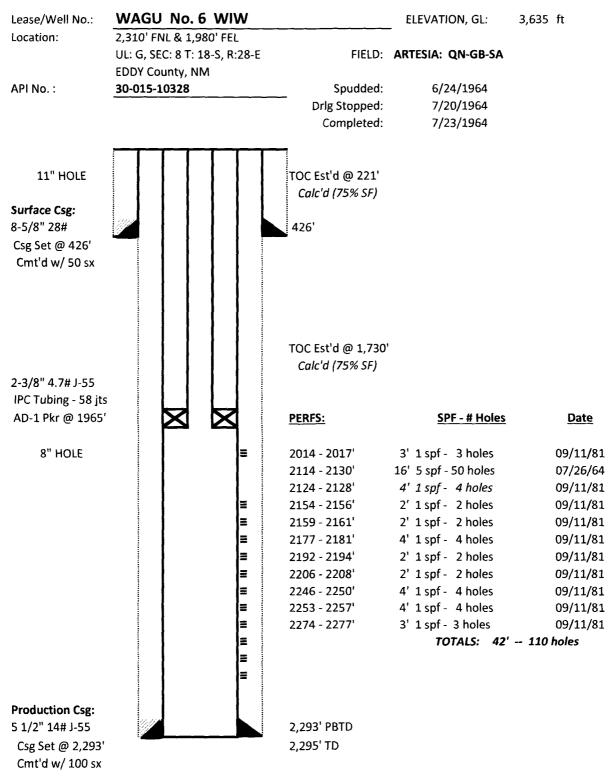

## ROVER PETROLEUM, LLC WELLBORE DIAGRAM

Originally Drilled as the Marathon State #1 by Kincaid & Watson Drilling Company Renamed WAGU Tract 7 #6 - 03/21/68. Initial Water Injection: 11/09/68 thruough perfs 2114-2130'.