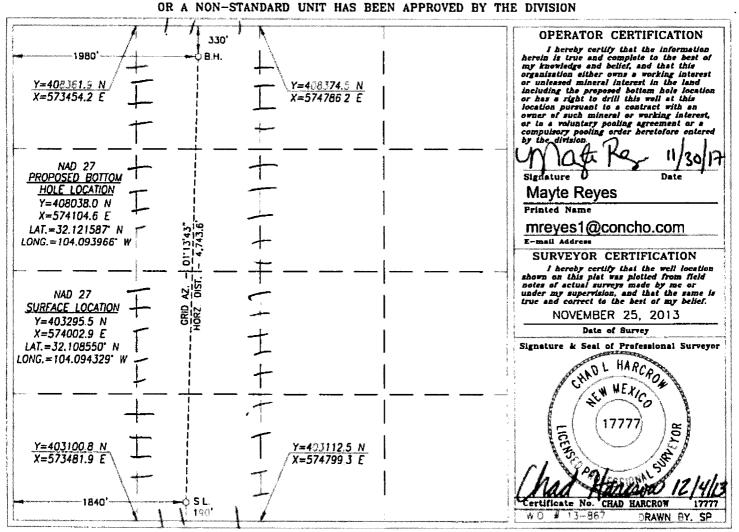

CONSERVATION DIVISION OIL CONSERVATION DIVISION

1220 SOUTH ST. FRANCIS DR. Santa Fe, New Mexico 87505

Form C-102 Revised August 1, 2011 Submit one copy to appropriate District Office

DISTRICT III 1000 RIO BRAZOS RD., AZTEC, NM 87410 Phone: (505) 334-6178 Fez: (506) 334-6170

AMENDED REPORT

DISTRICT IV 1220 S. ST. FRANCIS DE., SANTA FT. NM 67303 Phone: (805) 476-3480 Fax: (805) 476-3482

| Et (800) 4/8-3460 FEE: (800) 4/8-346 |                    | ACREAGE DEDICATION PLAT            |  |  |  |
|--------------------------------------|--------------------|------------------------------------|--|--|--|
| API Number<br>30-015-41865           | Pool Code<br>53600 | ode Pool Name                      |  |  |  |
| Property Code<br>308208              | •                  | erty Name Well Number 21 STATE 11H |  |  |  |
| OGRID No.<br>229137                  |                    | RATING, LLC Elevation 2975.5       |  |  |  |

## Surface Location

| UL or lot | No. Section | Township | Range | Lot Idn | Feet from the | North/South line | Feet from the | East/West line | County |
|-----------|-------------|----------|-------|---------|---------------|------------------|---------------|----------------|--------|
| N         | 21          | 25-S     | 28-E  |         | 190           | SOUTH            | 1840          | WEST           | EDDY   |

## Bottom Hole Location If Different From Surface

| UL or lot No.   | Secusn<br>21 | Township<br>25-S | Range<br>28-E | Lot Idn | Feet from the 330 | North/South line<br>NORTH | Feet from the | East/West line<br>WEST | County<br>EDDY |
|-----------------|--------------|------------------|---------------|---------|-------------------|---------------------------|---------------|------------------------|----------------|
| Dedicated Acres | Joint &      | r Infill Ce      | nselidation ( | Code Or | der No.           |                           |               |                        |                |

NO ALLOWABLE WILL BE ASSIGNED TO THIS COMPLETION UNTIL ALL INTERESTS HAVE BEEN CONSOLIDATED OR A NON-STANDARD UNIT HAS BEEN APPROVED BY THE DIVISION