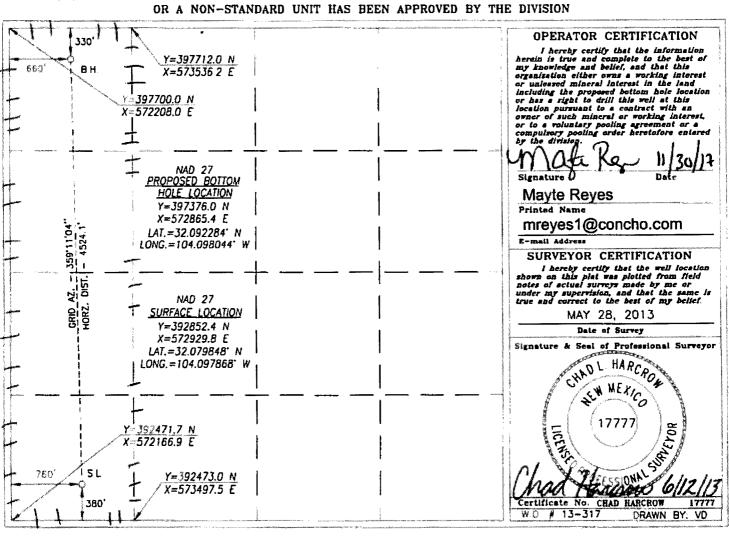

|                           | WELL LOCATION AND  | ACREAGE DEDICATION PLAT                  |
|---------------------------|--------------------|------------------------------------------|
| API Number<br>30-015-4192 | Paol Code<br>16800 | Delaware River; Bone Spring              |
| Property Code 40112       | -                  | Perty Name Well Number TATE COM 35H      |
| OGRID No.<br>229137       |                    | rator Name Elevation CRATING, LLC 2992.1 |

## Surface Location

| UL or lot No. | Section | Township       | Range | Lot Idn | Feet from the | North/South line | Feet from the | East/West line | County |
|---------------|---------|----------------|-------|---------|---------------|------------------|---------------|----------------|--------|
| М             | 33      | 25 <b>-</b> -S | 28-E  |         | 380           | SOUTH            | 760           | WEST           | EDDY   |

## Bottom Hole Location If Different From Surface

| UL or lot No.  | Section<br>33 | Township<br>25-S | Range<br>28-E | Lot Idn | Feet from the 330 | North/South line | Feet from the | East/West line<br>WEST | County<br>EDDY |
|----------------|---------------|------------------|---------------|---------|-------------------|------------------|---------------|------------------------|----------------|
| Dedicated Acre | Joint o       | r Infill Co      | nsolidation   | Code Or | der No.           |                  |               |                        |                |