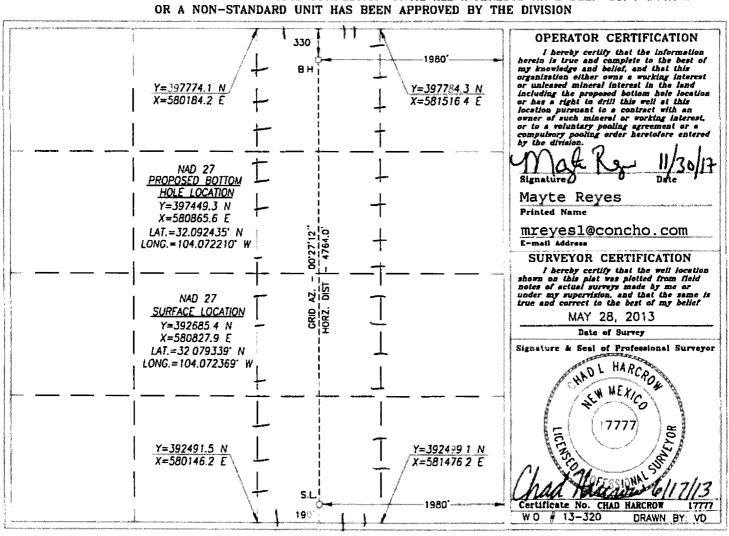

Energy, Minerals & Natural Resources Department OIL CONSERVATION DIVISION

11885 SOUTH ST. FRANCIS DR. Santa Fe, New Mexico 87505

Form C-102 Revised August 1, 2011 Submit one copy to appropriate

DISTRICT III 1000 RIO BRAZOS RD., AZTEC, NM 87410 Phone: (508) 334-6178 Fax: (505) 334-6170

DISTRICT IV 11888 E. ST. FRANCIS DR., SANTA FE. NM 87803 Phone: (503) 478-3460 Fax: (503) 478-3482

O AMENDED REPORT

|                            | WELL LOCATION AND AC | CREAGE DEDICATION PLAT |  |
|----------------------------|----------------------|------------------------|--|
| API Number<br>30-015-41928 | Pool Code<br>50990   | ng                     |  |
| Property Code              | Proper               | Well Number            |  |
| 40112                      | SRO STA              | 38H                    |  |
| OGRID No.                  | Operate              | Elevation              |  |
| 229137                     | COG OPER             | 2928.4                 |  |

## Surface Location

| UL or lot No. | Section | Township | Range | Lot Idn | Feet from the | North/South line | Feet from the | East/West line | County |
|---------------|---------|----------|-------|---------|---------------|------------------|---------------|----------------|--------|
| 0             | 34      | 25-S     | 28-E  |         | 190           | SOUTH            | 1980          | EAST           | EDDY   |

## Bottom Hole Location If Different From Surface

| UL or lot No.  | Section<br>34 | Township<br>25-S | Range<br>28-E | Lot Idn | Feet from the 330 | North/South line | Feet from the 1980 | East/West line<br>EAST | County<br>EDDY |
|----------------|---------------|------------------|---------------|---------|-------------------|------------------|--------------------|------------------------|----------------|
| Dedicated Acre | a Joint a     | r Infill Co      | nsolidation ( | Code Or | der No.           |                  |                    |                        |                |