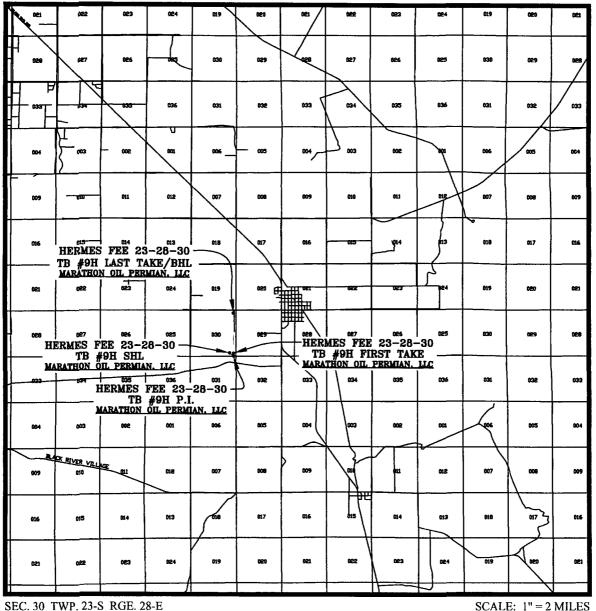

## VICINITY MAP

SEC. 30 TWP. 23-S RGE. 28-E

SURVEY: N.M.P.M. COUNTY: EDDY

DESCRIPTION: 368' FSL & 788' FEL

**ELEVATION: 3205'** 

OPERATOR: MARATHON OIL PERMIAN, LLC

LEASE: HERMES FEE 23-28-30

U.S.G.S. TOPOGRAPHIC MAP: LOVING, N.M.