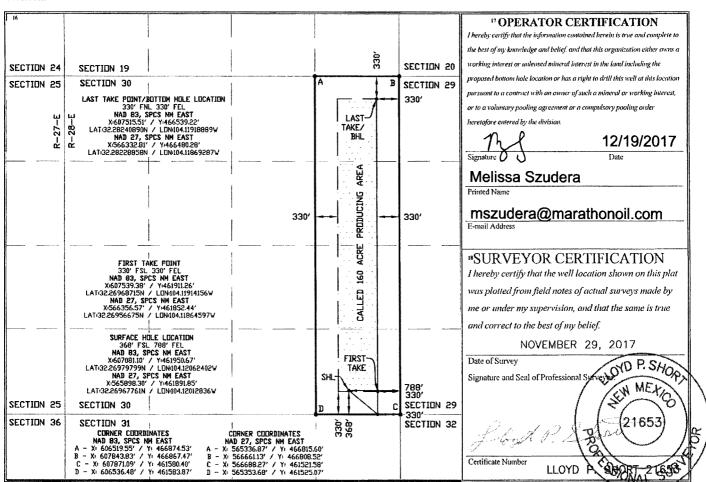

DEC 2 1201 ENDED REPORT

WELL LOCATION AND ACREAGE DEDICATION PLATRECEIVED

| <sup>1</sup> AP1 Number | <sup>2</sup> Pool Code   | <sup>3</sup> Pool Name |                        |  |  |  |  |
|-------------------------|--------------------------|------------------------|------------------------|--|--|--|--|
| 30-015-44606            | 15011                    | CULEBRA BLUFF, BO      | NE SPRING              |  |  |  |  |
| Property Code           | <sup>6</sup> Well Number |                        |                        |  |  |  |  |
| 319792                  | HERMES FEE 23-28-30 TB   |                        |                        |  |  |  |  |
| OGRID No.               | <sup>8</sup> Ope         | rator Name             | <sup>9</sup> Elevation |  |  |  |  |
| 372098                  | MARATHON DIL             | PERMIAN, LLC           | 3205                   |  |  |  |  |
|                         | " Surfa                  | ce Location            |                        |  |  |  |  |

| College Doubles                                  |             |               |               |            |               |                  |               |                |        |  |  |
|--------------------------------------------------|-------------|---------------|---------------|------------|---------------|------------------|---------------|----------------|--------|--|--|
| UL or lot no.                                    | Section     | Township      | Range         | Lot Idn    | Feet from the | North/South line | Feet from the | East/West line | County |  |  |
| Р                                                | 30          | T23S          | R28E          |            | 368           | SOUTH            | 788           | EAST           | EDDY   |  |  |
| " Bottom Hole Location If Different From Surface |             |               |               |            |               |                  |               |                |        |  |  |
| UL or lot no.                                    | Section     | Township      | Range         | Lot ldn    | Feet from the | North/South line | Feet from the | East/West line | County |  |  |
| Α                                                | 30          | T23S          | R28E          |            | 330           | NORTH            | 330           | EAST           | EDDY   |  |  |
| 12 Dedicated Acres                               | 13 Joint of | r Infill 14 C | Consolidation | Code 15 Or | der No.       |                  |               |                |        |  |  |
| 160                                              |             |               |               |            |               |                  |               |                |        |  |  |

No allowable will be assigned to this completion until all interests have been consolidated or a non-standard unit has been approved by the division.