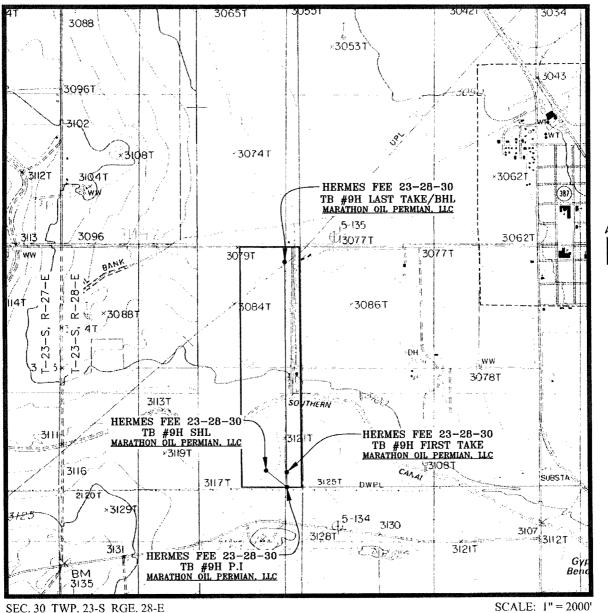

## LOCATION VERIFICATION MAP

SEC. 30 TWP. 23-S RGE. 28-E

SURVEY: N.M.P.M. COUNTY: EDDY

DESCRIPTION: 368' FSL & 788' FEL

ELEVATION: 3205'

OPERATOR: MARATHON OIL PERMIAN, LLC

LEASE: HERMES FEE 23-28-30

U.S.G.S. TOPOGRAPHIC MAP: LOVING, N.M.

CONTOUR INTERVAL = 10'