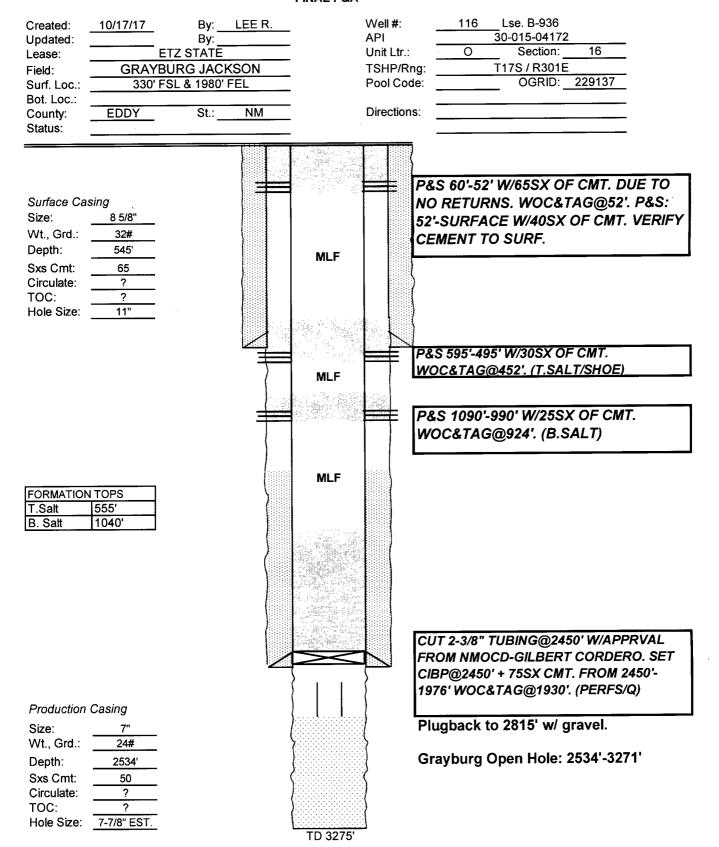

| Strait 1 Copy To Appropriate District NM OIL CONSERVA OF New Mexico  Office  Form C-103                                                                                                                                                                                                     |                                                   |
|---------------------------------------------------------------------------------------------------------------------------------------------------------------------------------------------------------------------------------------------------------------------------------------------|---------------------------------------------------|
| District L (575) 393-6161 AREAS WISHINGTON AREAS and Natural Resources Revised August 1, 2011                                                                                                                                                                                               |                                                   |
| 1625 N. French Dr., Hobbs, NM 88240 WELL API NO.                                                                                                                                                                                                                                            |                                                   |
| 011 5,1 1166 56,1 1166 66, 1 117 60-10                                                                                                                                                                                                                                                      | 1 3 Indicate Lybe of Lease                        |
| District III - (505) 334-6178 1220 South St. F                                                                                                                                                                                                                                              | rancis Dr.   crare 52 per 5                       |
| District IV – (505) 476-3460<br>1220 S. St. Francis Dr., Santa Fe, NM                                                                                                                                                                                                                       | 6. State Oil & Gas Lease No.                      |
| 87505 SUNDRY NOTICES AND REPORTS ON WEI                                                                                                                                                                                                                                                     | LS 7. Lease Name or Unit Agreement Name           |
| (DO NOT USE THIS FORM FOR PROPOSALS TO DRILL OR TO DEEPEN OR DIFFERENT RESERVOIR. USE "APPLICATION FOR PERMIT" (FORM C-10 PROPOSALS.)                                                                                                                                                       | PLUG BACK TO A ETZ STATE UNIT ) FOR SUCH          |
| 1. Type of Well: Oil Well Gas Well Other                                                                                                                                                                                                                                                    | 8. Well Number 116                                |
| Name of Operator     COG OPERATING LLC                                                                                                                                                                                                                                                      | 9. OGRID Number 299137                            |
| 3. Address of Operator                                                                                                                                                                                                                                                                      | 10. Pool name or Wildcat                          |
| 600 W. ILLINOIS, MIDLAND TX 79701                                                                                                                                                                                                                                                           | GRAYBURG JACKSON                                  |
| 4. Well Location                                                                                                                                                                                                                                                                            |                                                   |
| Unit Letter O : 330 feet from the SOUTH line and 1980 feet from the EAST line                                                                                                                                                                                                               |                                                   |
| Section 16 Township 17S                                                                                                                                                                                                                                                                     | Range 30E NMPM EDDY County                        |
| 11. Elevation (Show whether 3675' GR                                                                                                                                                                                                                                                        | DR, RKB, RT, GR, etc.)                            |
| 3073 GR                                                                                                                                                                                                                                                                                     |                                                   |
| 12 Check Appropriate Rox to Indicate                                                                                                                                                                                                                                                        | e Nature of Notice, Report or Other Data          |
| •••                                                                                                                                                                                                                                                                                         |                                                   |
| NOTICE OF INTENTION TO:                                                                                                                                                                                                                                                                     | SUBSEQUENT REPORT OF:                             |
| PERFORM REMEDIAL WORK PLUG AND ABANDON                                                                                                                                                                                                                                                      | REMEDIAL WORK ALTERING CASING                     |
| TEMPORARILY ABANDON                                                                                                                                                                                                                                                                         | COMMENCE DRILLING OPNS. P AND A CASING/CEMENT JOB |
| DOWNHOLE COMMINGLE                                                                                                                                                                                                                                                                          | OAGING/GENIENT SOB                                |
|                                                                                                                                                                                                                                                                                             |                                                   |
| OTHER:                                                                                                                                                                                                                                                                                      | OTHER:                                            |
| 13. Describe proposed or completed operations. (Clearly state all pertinent details, and give pertinent dates, including estimated date of starting any proposed work). SEE RULE 19.15.7.14 NMAC. For Multiple Completions: Attach wellbore diagram of proposed completion or recompletion. |                                                   |
| 12/04/17 NOTIFIED MMOOD OF MIDLI BLIWELL ID DODG                                                                                                                                                                                                                                            |                                                   |
| 12/06/17-NOTIFIED NMOCD OF MIRU. RU WSU. LD RODS.<br>12/07/17-ND WH. NU BOPE. TBG STUCK.                                                                                                                                                                                                    |                                                   |
| 12/08/17-RECEIVED APPROVAL FROM NMOCD-GILBERT CORDERO AND CUT TBG.@2450'. LD TUBING. SET                                                                                                                                                                                                    |                                                   |
| CIBP@2450'. CIRCULATED MLF. CASING TESTED GOOD TO 500#.                                                                                                                                                                                                                                     |                                                   |
| 12/11/17-SPOTTED 75SX OF CLASS "C" CMT FROM 2450'-1976'. TAGGED@1930'. PERFD@1090'. SQUEEZED 40SX                                                                                                                                                                                           |                                                   |
| CLASS "C" CMT FROM 1090'-990'. WOC&TAGGED@924'. PERFD@595'. SQUEEZEED 40SX OF CLASS "C" CMT 595'-495'.                                                                                                                                                                                      |                                                   |
| 12/12/17-TAGGED@452'. PERFD@60'. SQUEEZED 65SX CLASS "C" CMT FROM 60'-50' DUE TO NO RETURNS.                                                                                                                                                                                                |                                                   |
| 12/13/17-TAGGED@52'. PERFD@52'. SQUEEZED 40SX OF CL                                                                                                                                                                                                                                         |                                                   |
| CUTOFF WELLHEAD, ANCHORS 3' BELOW SURFAC                                                                                                                                                                                                                                                    | E AND INCTALL MADUED                              |
| COTOFF WELLHEAD, ANCHORS 3 BELOW SURFAC                                                                                                                                                                                                                                                     | E AND INSTALL MARKER.                             |
|                                                                                                                                                                                                                                                                                             |                                                   |
| On I Date                                                                                                                                                                                                                                                                                   | D. C.                                             |
| Spud Date: Rig Release                                                                                                                                                                                                                                                                      | Date:                                             |
|                                                                                                                                                                                                                                                                                             |                                                   |
| I hereby certify that the information above is true and complete to the                                                                                                                                                                                                                     | e best of my knowledge and belief                 |
| Thereby corring that the information above is true and complete to the                                                                                                                                                                                                                      | b best of my knowledge and benefit.               |
|                                                                                                                                                                                                                                                                                             |                                                   |
| SIGNATURE DATE 12/20/17                                                                                                                                                                                                                                                                     |                                                   |
| Type or print nameM. LEE BOARK E-mail address:Lee@JMRServices.com PHONE: _(432)853-1725 For State Use Only                                                                                                                                                                                  |                                                   |
|                                                                                                                                                                                                                                                                                             |                                                   |
| APPROVED BY: DATE 12-21-17 Conditions of Approval (if any):                                                                                                                                                                                                                                 |                                                   |