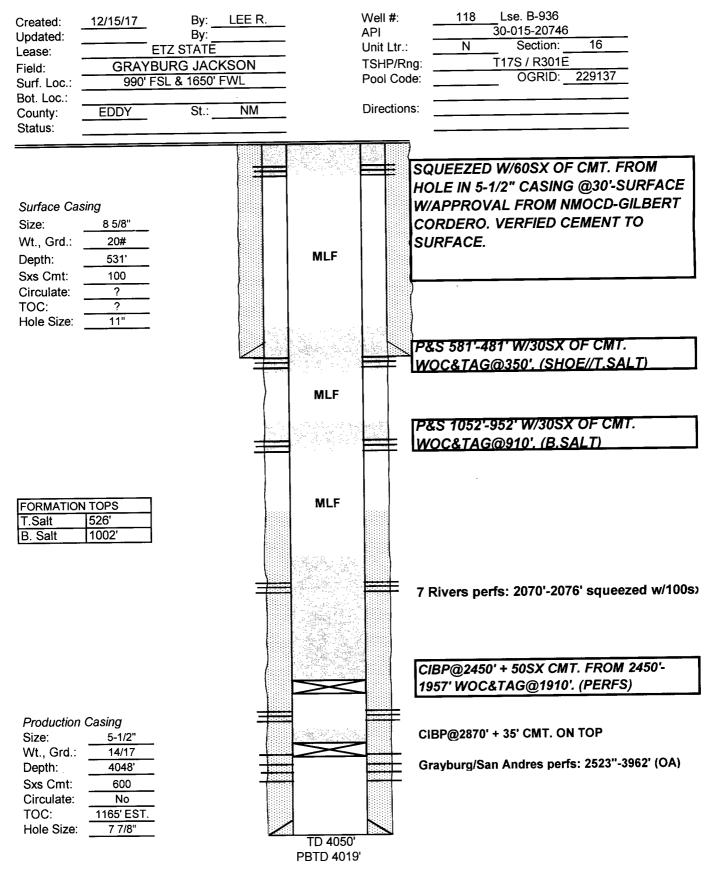

| Submit 1 Copy To App<br>Office                                     | propriate District                                         | Sta                     | ate of New M                  | exico                                               |                       |                     |                   | m C-10      |
|--------------------------------------------------------------------|------------------------------------------------------------|-------------------------|-------------------------------|-----------------------------------------------------|-----------------------|---------------------|-------------------|-------------|
| District I - (575) 393-6                                           | 5161                                                       | Energy, Mi              | nerals and Off                | CONSERVAT                                           |                       |                     | Revised Au        | gust 1, 201 |
| 1625 N. French Dr., He                                             |                                                            |                         | ~~~                           | CONTRACTOR CONTRACTOR                               | 30-015-20             | 1 NU.               |                   |             |
| <u>District II</u> – (575) 748-<br>811 S. First St., Artesia       |                                                            | OIL CON                 | SERVATIO                      | L DIVISION                                          |                       |                     | Lagga             |             |
| District III - (505) 334                                           | -6178                                                      | 1220                    | SERVATIO<br>South St. Fra     | ncis Dr.                                            | 5. Indicate<br>STA    |                     | FEE               |             |
| 1000 Rio Brazos Rd., A                                             | Aztec, NM 87410                                            |                         | nta Fe, NM 8                  |                                                     | 6. State Oi           |                     |                   |             |
| <u>District IV</u> – (505) 476<br>1220 S. St. Francis Dr.<br>87505 |                                                            |                         |                               | RECEIVED                                            | 0. State Of           | I & Uas I           | Jease NO.         |             |
| (DO NOT USE THIS I<br>DIFFERENT RESERV                             | SUNDRY NOTICES<br>FORM FOR PROPOSAL<br>VOIR. USE "APPLICAT | S TO DRILL OR T         | TO DEEPEN OR PI               | JUG BACK TO A                                       |                       | ame or U<br>FATE UN | nit Agreeme<br>NT | nt Name     |
| PROPOSALS.)<br>1. Type of Well:                                    | Oil Well 🖾 Gas                                             | s Well 🔲 Ot             | her                           |                                                     | 8. Well Nu            | ımber               | 118               |             |
| 2. Name of Opera<br>COG OPERA                                      |                                                            |                         |                               |                                                     | 9. OGRID              | Number              | 299137            |             |
| 3. Address of Ope                                                  |                                                            |                         |                               |                                                     | 10. Pool na           | ame or W            |                   |             |
|                                                                    | DIS, MIDLAND TX                                            | 79701                   |                               |                                                     |                       |                     | ACKSON            |             |
| 4. Well Location                                                   |                                                            |                         |                               |                                                     |                       |                     |                   |             |
| Unit Lette<br>Section                                              | er <u>N</u> : 99<br>16                                     |                         | the <u>SOUTH</u><br>nship 17S | line and Range 301                                  |                       | eet from            | theWEST<br>EDDY   | County      |
| Section                                                            |                                                            |                         |                               | R, RKB, RT, GR, e                                   |                       |                     | LDDI              | County      |
|                                                                    |                                                            | 1. Elevation (5)        | 3365' GR                      | α, <i>π</i> κ <i>b</i> , <i>κι</i> , υ <i>κ</i> , ε | (C.)                  |                     |                   |             |
|                                                                    |                                                            |                         |                               |                                                     |                       |                     |                   |             |
|                                                                    | 12. Check App                                              | ropriate Box            | to Indicate N                 | Nature of Notic                                     | e, Report or (        | Other D             | ata               |             |
| NC                                                                 | OTICE OF INTE                                              |                         |                               | SI                                                  | JBSEQUEN <sup>-</sup> |                     |                   |             |
| PERFORM REME                                                       |                                                            | LUG AND ABA             |                               | REMEDIAL WO                                         |                       |                     | LTERING CA        |             |
| TEMPORARILY A                                                      |                                                            | HANGE PLAN              |                               |                                                     | DRILLING OPNS         |                     | AND A             |             |
|                                                                    |                                                            |                         |                               |                                                     |                       |                     | ANDA              | Ľ           |
| PULL OR ALTER                                                      |                                                            | IULTIPLE CON            |                               | CASING/CEME                                         | ENTJUB                |                     |                   |             |
| DOWNHOLE CON                                                       |                                                            |                         |                               |                                                     |                       |                     |                   |             |
| OTHER:                                                             |                                                            |                         |                               | OTHER:                                              |                       |                     |                   |             |
|                                                                    | roposed or complete                                        |                         |                               |                                                     |                       |                     |                   |             |
|                                                                    | any proposed work).                                        |                         | 9.15.7.14 NMA                 | C. For Multiple (                                   | Completions: A        | ttach wel           | lbore diagrai     | n of        |
| proposed c                                                         | completion or recomp                                       | oletion.                |                               |                                                     |                       |                     |                   |             |
| 11/30/17-NOTIFIE                                                   | D NMOCD OF MIR                                             | U.                      |                               |                                                     |                       |                     |                   |             |
|                                                                    | RODS. ND WH. NU                                            |                         |                               |                                                     |                       |                     |                   |             |
|                                                                    | NG. SET CIBP@24                                            |                         | TED MLF. SPO                  | OTTED 50SX CL                                       | ASS "C" CMT           | FROM 24             | 450'-1957'.       |             |
|                                                                    | @1910'. ISOLĂTE                                            |                         |                               |                                                     |                       |                     |                   |             |
| FROM 10                                                            | 952'-952'. WOC&TA                                          | GGED@910'.              | . PERFD@581'                  | . SQUEEZED 30                                       | SX OF CLASS           | "C" CM1             | FROM              |             |
| 581'-481'.                                                         |                                                            |                         |                               |                                                     |                       |                     |                   |             |
| 12/06/17-TAGGED<br>CLASS "(                                        | @350'. RECEIVED<br>C" CMT FROM 30'-                        | APPROVAL<br>SURFACE.    | FROM NMOCI                    | D-GILBERT COR                                       | CDERO AND S           | QUEEZE              | D 60SX OF         |             |
| CUTOFF                                                             | WELLHEAD, ANCI                                             | HORS 3' BELO            | OW SURFACE                    | AND INSTALL                                         | MARKER.               |                     |                   |             |
|                                                                    |                                                            |                         |                               |                                                     |                       |                     |                   |             |
|                                                                    |                                                            | ]                       | <b>D' D I -</b>               |                                                     |                       |                     | 7                 |             |
| Spud Date:                                                         |                                                            |                         | Rig Release D                 |                                                     |                       |                     |                   |             |
| L                                                                  |                                                            |                         |                               | <b></b>                                             |                       |                     |                   |             |
| harahu antifu that                                                 | the information abo                                        | va is true and -        | ampleto to the l              | act of my knowl-                                    | dag and halist        |                     |                   |             |
| i nereby certify that                                              | the mormation abo                                          | ve is true and c        | complete to the t             | best of my knowle                                   | age and bener.        |                     |                   |             |
|                                                                    | 1                                                          | $\mathcal{O}_{\Lambda}$ |                               |                                                     |                       |                     |                   |             |
| SIGNATURE                                                          | M. July                                                    | vark)                   |                               | GENT                                                | DATE1                 | 2/20/17_            |                   | _           |
| Turna ar print nama                                                | MIEEDONDY                                                  |                         | E mail addra                  | s:Lee@JMRS                                          | anviana aom           | DUONI               | Z. (122)052       | 1725        |
| For State Use Only                                                 | M. LEE RØARK                                               |                         | _ c-mail addres               | sLee@JMKS                                           | services.com          |                     | 5(432)833         | -1/23       |
| TOL STATE USE UIII                                                 |                                                            |                         |                               |                                                     |                       |                     |                   |             |
|                                                                    | _                                                          |                         |                               | • •                                                 |                       |                     |                   |             |
| APPROVED BY: .                                                     | _                                                          | es                      | TITLE 57                      | H M.                                                |                       | DATF                | E 12-26           | -17         |
| APPROVED BY:                                                       | AND                                                        | eo                      | _TITLE_57                     | At Mg.                                              |                       | DATE                | 12-26             | -17         |

## WELLBORE DIAGRAM ETZ STATE #118 FINAL P&A