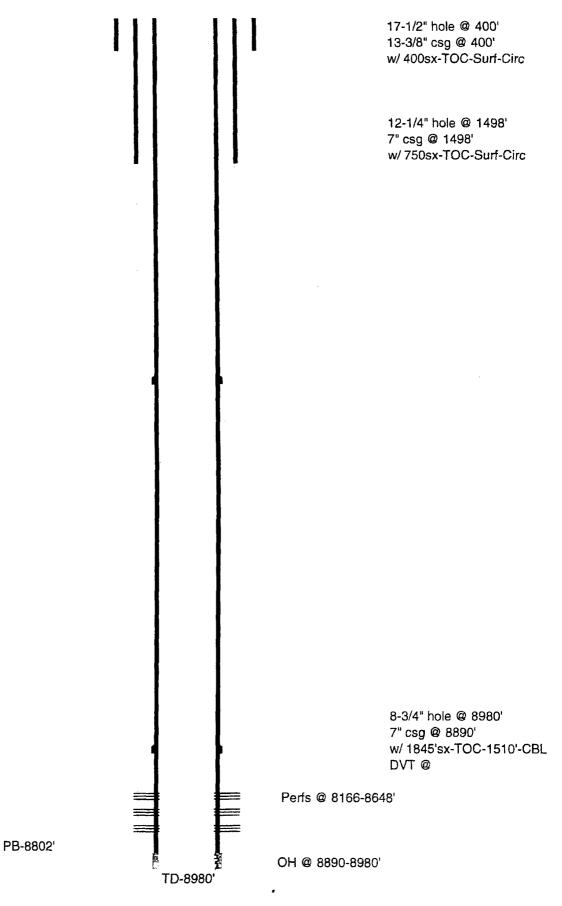

OXY USA WTP LP - Proposed Nagooltee Peak 5 Federal #6Y API No. 30-015-33127

170sx @ 450'-Surface 17-1/2" hole @ 400' ~ 13-3/8" csg @ 400' W/400sx-TOC-Surf-Circ
Ready mix (rom 41) Perf @ 450' 12-1/4" hole @ 1498' 95/8" 7" csg @ 1498' w/750sx-TOC-Surf-Circ 25sx @ 1550-1433' WOC-Tag Per gravel. voids 54 1220 6( 2733 30sx @ 2785-2655' WOC-Tag Yeso 2935 BS 3231 30sx @ 3985-3847' WOC-Tag 35sx @ 5805-5645' WOC-Tag W ( 7594 40sx @ 7644-7464' WOC-Tag 8-3/4" hole @ 8980' 7" csg @ 8890' CIBP @ 8116' w/ 75sx to 7774' WOC-Tag w/ 1845'sx-TOC-1510'-CBL DVT@ 7 Perfs @ 8166-8648'

TD-8980'

OH @ 8890-8980'

PB-8802'