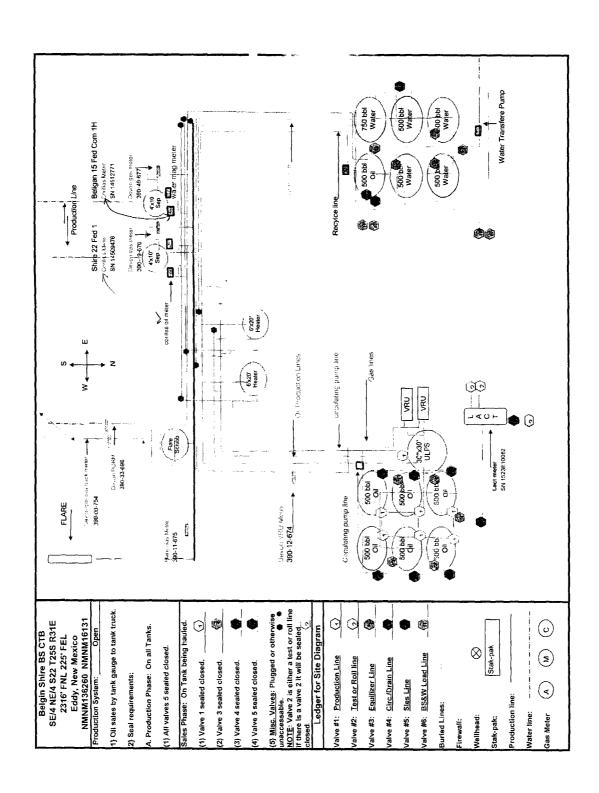

#### 32. Additional remarks, continued

Paduca; Bone Spring
The Belgian Shire BS CTB is located in Sec. 22, T25S, R31E, Eddy County, New Mexico. The Shire 22 Fed 1H and Belgian 15 Fed Com 1H are measured continuously through three phase separators with using a Micro Motion Coriolis to meter the oil, mag meter to meter the water, and an orifice meter to meter the gas. VRU gas is measured with an orifice meter and is allocated back to each well utilizing a percentage of each wells monthly oil production.

The Belgian Shire BS CTB contains 6 oil tanks. Oil from each well commingles downstream of the heater treaters and then flows into the tanks. They will share a common Devon Point of Royalty Measurement #390-33-696 on location at the Belgian Shire BS CTB is located in Sec. 22, T25S, R31E. They will also share a common LACT Smith Meter #1523E10082.

#### Oil & Gas metering:

The Belgian Shire BS CTB is located in Sec. 22, T25S, R31E, Eddy County, New Mexico. The Shire 22 Fed 1H and Belgian 15 Fed Com 1H are measured continuously through three phase separators with using a Micro Motion Coriolis to meter the oil, mag meter to meter the water, and an orifice meter to meter the gas. VRU gas is measured with an orifice meter and is allocated back to each well utilizing a percentage of each wells monthly oil production.

The Shire 22 Fed 1H well has its own dedicated three phase test separator. After the gas is separated, it is routed to the gas test meter #390-49-676, into a common header with gas from the other wells and the VRU, through a 2-phase separator, and then flows to the Devon Point of Royalty Measurement #390-33-696. After separation, the produced oil is then metered with a Micro Motion Coriolis Meter #14509476, combines with the Belgian 15 Fed Com 1H, flows into the production heater/treater, and then flows to one of the 500 bbl. oil tanks. The water is metered utilizing a turbine meter, combines with the water from the Belgian 15 Fed Com 1H and water from the heater treaters, and flows to one of the 500 bbl. produced water tanks.

The Belgian 15 Fed Com 1H well has its own dedicated three phase test separator. After the gas is separated, it is routed to the gas test meter #390-49-677, into a common header with gas from the other wells and the VRU, through a 2-phase separator, and then flows to the Devon Point of Royalty Measurement #390-33-696. After separation, the produced oil is then metered with a Micro Motion Coriolis Meter #14512771, combines with the Shire 22 Fed 1H, flows into the production heater/treater, and then flows to one of the 500 bbl. oil tanks. The water is metered utilizing a turbine meter, combines with the water from the Shire 22 Fed 1H and water from the heater treaters, and flows to one of the 500 bbl. produced water tanks.

Production from the Shire 22 Fed 1H & Belgian 15 Fed Com 1H will be allocated on a daily basis based on the Coriolis Test Meter, Turbine Meter, & EFM located downstream of the dedicated three phase separator. The Coriolis meter will be proven, as per API, NMOCD, and BLM specifications, when installed, once per month for the first 3 months (to establish a consistent repeatability factor), and then quarterly thereafter, the factor obtained will be used to allocate the production volumes. Gas production from the Shire 22 Fed 1H & Belgian 15 Fed Com 1H wells will be allocated on a daily basis using the gas allocation meter. The gas production from the production equipment & gas meters from the Shire 22 Fed 1H & Belgian 15 Fed Com 1H will commingle into a common header, and flow into Devon's Point of Royalty Measurement Meter #390-33-696. These meters will be calibrated on a regular basis per API, NMOCD and BLM specifications. The BLM and OCD will be notified of any future changes in the facilities.

#### **Process and Flow Descriptions:**

The flow of produced fluids is shown in detail on the enclosed facility diagram, along with a description of each vessel and map which shows the lease boundaries, location of wells, facility, and gas sales meter. The proposed commingling is appropriate based on the BLM's guidance in IM 2013-152. The proposed commingling will maximize the ultimate recovery of oil and/or gas from the federal leases and will reduce environmental impacts by minimizing surface disturbance and emissions. The proposed commingling will reduce operating expenses, as well as, not adversely affect federal royalty income, production accountability, or the distribution of royalty.