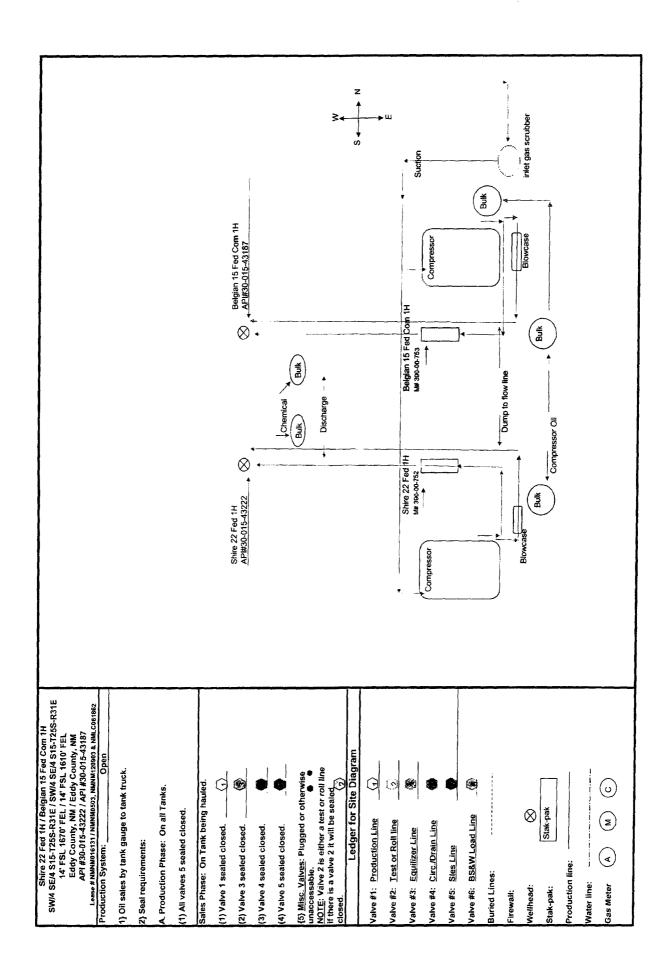

#### 32. Additional remarks, continued

Paduca; Bone Spring
The Belgian Shire BS CTB is located in Sec. 22, T25S, R31E, Eddy County, New Mexico. The Shire 22 Fed 1H and Belgian 15 Fed Com 1H are measured continuously through three phase separators with using a Micro Motion Coriolis to meter the oil, mag meter to meter the water, and an orifice meter to meter the gas. VRU gas is measured with an orifice meter and is allocated back to each well utilizing a percentage of each wells monthly oil production.

The Belgian Shire BS CTB contains 6 oil tanks. Oil from each well commingles downstream of the heater treaters and then flows into the tanks. They will share a common Devon Point of Royalty Measurement #390-33-696 on location at the Belgian Shire BS CTB is located in Sec. 22, T25S, R31E. They will also share a common LACT Smith Meter #1523E10082.

#### Oil & Gas metering:

The Belgian Shire BS CTB is located in Sec. 22, T25S, R31E, Eddy County, New Mexico. The Shire 22 Fed 1H and Belgian 15 Fed Com 1H are measured continuously through three phase separators with using a Micro Motion Coriolis to meter the oil, mag meter to meter the water, and an orifice meter to meter the gas. VRU gas is measured with an orifice meter and is allocated back to each well utilizing a percentage of each wells monthly oil production.

The Shire 22 Fed 1H well has its own dedicated three phase test separator. After the gas is separated, it is routed to the gas test meter #390-49-676, into a common header with gas from the other wells and the VRU, through a 2-phase separator, and then flows to the Devon Point of Royalty Measurement #390-33-696. After separation, the produced oil is then metered with a Micro Motion Coriolis Meter #14509476, combines with the Belgian 15 Fed Com 1H, flows into the production heater/treater, and then flows to one of the 500 bbl. oil tanks. The water is metered utilizing a turbine meter, combines with the water from the Belgian 15 Fed Com 1H and water from the heater treaters, and flows to one of the 500 bbl. produced water tanks.

The Belgian 15 Fed Com 1H well has its own dedicated three phase test separator. After the gas is separated, it is routed to the gas test meter #390-49-677, into a common header with gas from the other wells and the VRU, through a 2-phase separator, and then flows to the Devon Point of Royalty Measurement #390-33-696. After separation, the produced oil is then metered with a Micro Motion Coriolis Meter #14512771, combines with the Shire 22 Fed 1H, flows into the production heater/treater, and then flows to one of the 500 bbl. oil tanks. The water is metered utilizing a turbine meter, combines with the water from the Shire 22 Fed 1H and water from the heater treaters, and flows to one of the 500 bbl. produced water tanks.

Production from the Shire 22 Fed 1H & Belgian 15 Fed Com 1H will be allocated on a daily basis based on the Coriolis Test Meter, Turbine Meter, & EFM located downstream of the dedicated three phase separator. The Coriolis meter will be proven, as per API, NMOCD, and BLM specifications, when installed, once per month for the first 3 months (to establish a consistent repeatability factor), and then quarterly thereafter, the factor obtained will be used to allocate the production volumes. Gas production from the Shire 22 Fed 1H & Belgian 15 Fed Com 1H wells will be allocated on a daily basis using the gas allocation meter. The gas production from the production equipment & gas meters from the Shire 22 Fed 1H & Belgian 15 Fed Com 1H will commingle into a common header, and flow into Devon's Point of Royalty Measurement Meter #390-33-696. These meters will be calibrated on a regular basis per API, NMOCD and BLM specifications. The BLM and OCD will be notified of any future changes in the facilities.

#### **Process and Flow Descriptions:**

The flow of produced fluids is shown in detail on the enclosed facility diagram, along with a description of each vessel and map which shows the lease boundaries, location of wells, facility, and gas sales meter. The proposed commingling is appropriate based on the BLM's guidance in IM 2013-152. The proposed commingling will maximize the ultimate recovery of oil and/or gas from the federal leases and will reduce environmental impacts by minimizing surface disturbance and emissions. The proposed commingling will reduce operating expenses, as well as, not adversely affect federal royalty income, production accountability, or the distribution of royalty.