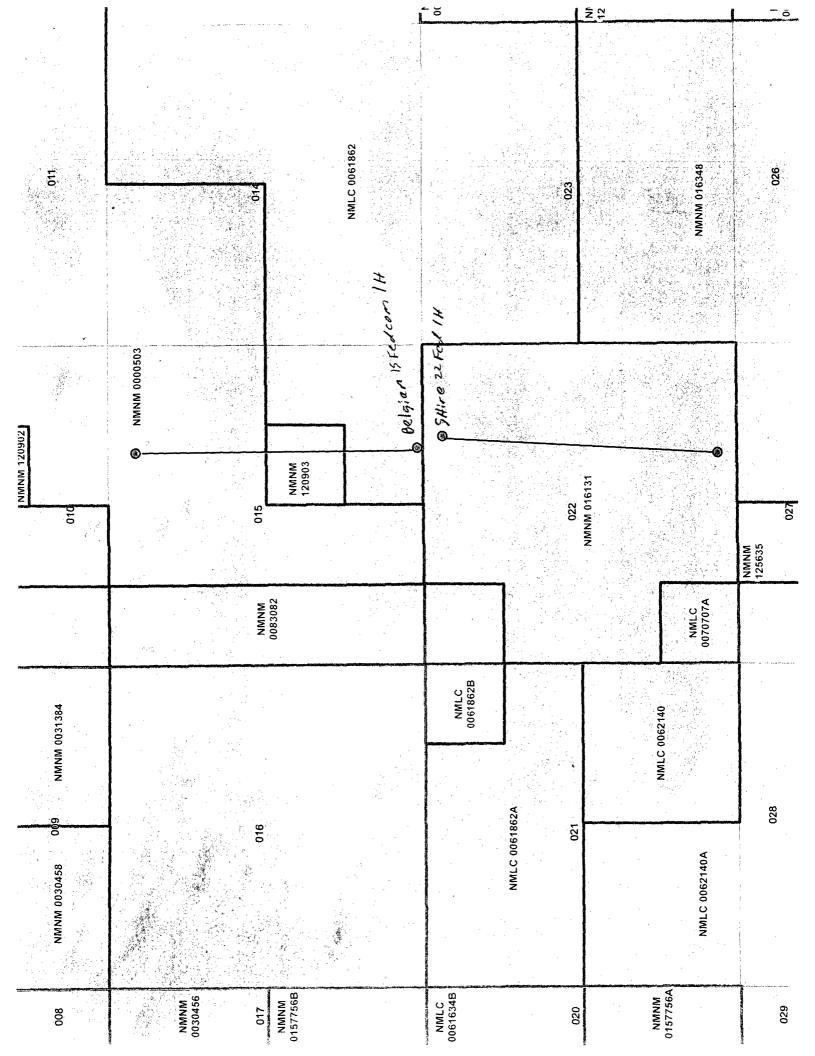

Attached is a map that displays the federal leases, battery and well locations in Section 15 T25S, R31E.

The BLM's interest in both wells is 12.5%

#### **Process and Flow Descriptions:**

The flow of produced fluids is shown in detail on the enclosed facility diagram, along with a description of each vessel and map which shows the lease boundaries, location of wells, facility, and gas sales meter. The proposed commingling is appropriate based on the BLM's guidance in IM 2013-152. The proposed commingling will maximize the ultimate recovery of oil and/or gas from the federal leases and will reduce environmental impacts by minimizing surface disturbance and emissions. The proposed commingling will reduce operating expenses, as well as, not adversely affect federal royalty income, production accountability, or the distribution of royalty.