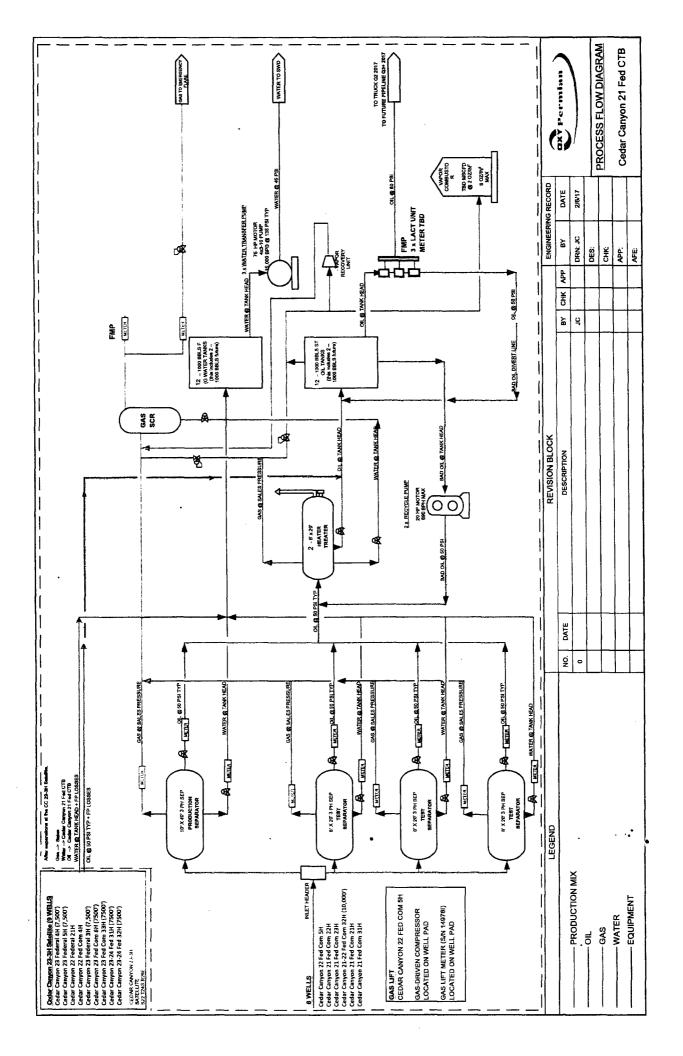

#### Cedar Canyon 21 Federal Battery:

# Federal CA PENDING Lease (NMNM85893, NMNM86550 & NMNM86908) (12.5% Royalty Rate)

**POOL: CORRAL DRAW; BONE SPRING (96238)** 

| Well Name                    | First Oil<br>Production | API          | Surface<br>Location | Oil (bpd) | Gravity | Gas (MSCFD | BTU/cf |
|------------------------------|-------------------------|--------------|---------------------|-----------|---------|------------|--------|
| Cedar Canyon 21 Fed Com 22 H |                         | 30-015-44190 | E-21-24S-29E        | 1327 (#)  | 43      | 1991 (#)   | 1300   |
| Cedar Canyon 21 Fed Com 23 H |                         | 30-015-44191 | E-21-24S-29E        | 1327 (#)  | 43      | 1991 (#)   | 1300   |
| Cedar Canyon 21 Fed Com 21 H |                         | 30-015-44181 | A-21-24S-29E        | 1327 (#)  | 43      | 1991 (#)   | 1300   |

<sup>#</sup> Represents wells not yet drilled, values are estimated

All wells will have their own dedicated separation and measurement equipment\* and be tested daily prior to Range 1 of decline, and will be tested at least three times per month for a minimum of 24 hours during Range 1 of decline. When Range 2 decline is started, production will be combined with the other wells at the battery and separated through a three-phase 10' X 40' production separator and measured through an oil turbine meter (S/N\*), water turbine meter (S/N\*) and gas orifice meter (S/N\*). Wells will be tested at least twice per month for a minimum of 24 hours during Range 2 of decline, and will be tested at least once per month for a minimum of 24 hours during Range 3 of decline, as specified in Hearing Order R-14299. There will be 3 permanent three-phase test separators (6' X 20') at the battery equipped with gas orifice meters (S/N\*), oil turbine meters (S/N\*) and water turbine meters (S/N\*).

Oil will flow through one of two heater treaters (8' X 20'). It will then be combined with oil production from the Cedar Canyon 23-3H facility and sent to storage tanks. The combined oil production will then be sold through one of three trucked LACT meters (S/N\*). There are future plans to construct a pipeline to oil sales at the end of 2017. For emergency purposes, oil will be sold through a portable truck LACT.

Cedar Canyon 22 Fed Com 5H is on gas lift. It has a gas-driven compressor located on the well pad and a gas lift meter (S/N 14978I) at the well pad to measure the amount of gas used for lift operations. OXY will submit a sundry notice to request off-lease royalty-free beneficial use for gas lift operations at the aforementioned wells. Estimated volume ranges from 100 MCFPD to 600 MCFPD.

Gas will be measured off the production and test separators through gas orifice meters (S/Ns\*) and sent to a gas scrubber then measured through a check meter (S/N\*) that will serve as the FMP for the purpose of royalty payment. Gas vapors from oil tankage will flow to a Vapor Recovery Unit (VRU) then tie into the gas from the separators, upstream of the gas scrubber. If the VRU is operating at maximum capacity, the gas will flow to a Vapor Combustion Unit (VCU).

<sup>\*</sup>Meter number will be submitted upon installation.

Water production will be sent to the Cedar Canyon Salt Water Disposal Distribution system, where it will flow to the nearest SWD which has capacity to accept water.