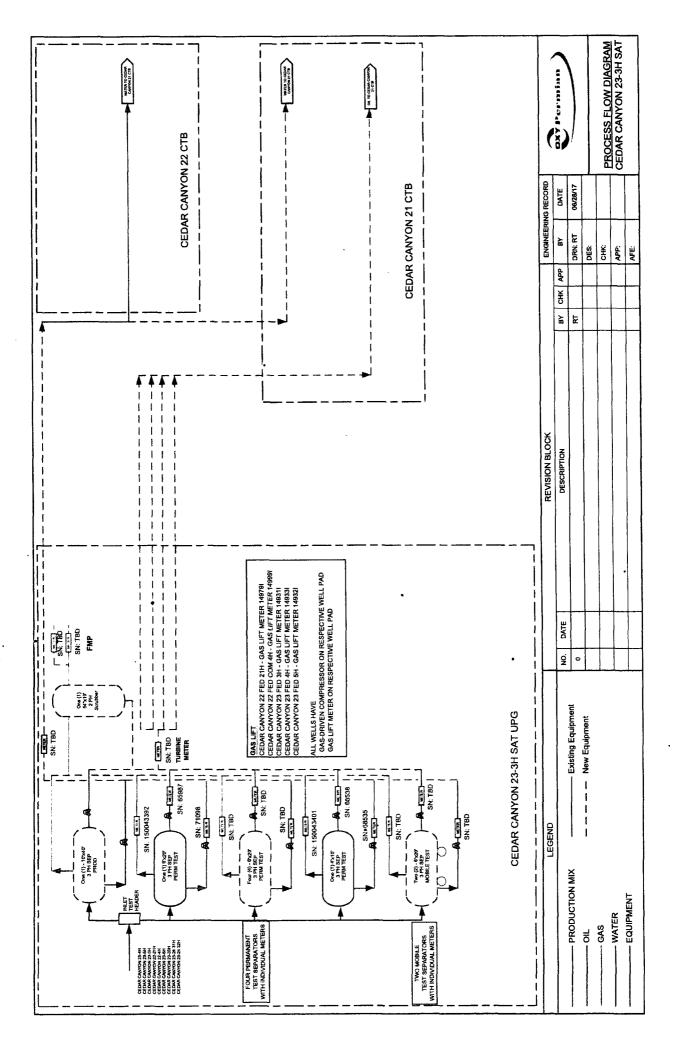

# APPLICATION FOR POOL AND LEASE COMMINGLE, OFF-LEASE MEASUREMENT, SALES AND STORAGE Commingling proposal for Cedar Canyon 23 Federal 3H Battery and Cedar Canyon 21 Federal Battery

OXY USA INC requests to amend previously approved NMOCD commingle order R-14299.

The oil production from all of the facilities and wells listed below will flow to the Cedar Canyon 21 Federal battery where it will be measured through a LACT, which will serve as the Facility Measurement Point (FMP). Production will then be allocated to each well based on well test and the amount of hours the well was operating in a given month.

Gas production from the Cedar Canyon 23-3H and Cedar Canyon 21 batteries will be separated and measured through Oxy check meters, which will serve as the FMPs, at their respective facilities, as described below.

All water from the Cedar Canyon 23-3H battery will be sent to the Cedar Canyon 21 battery before being sent to the Cedar Canyon water disposal distribution system.

A detailed process description by facility can be found below. The oil and gas meters will be calibrated on a regular basis per API, NMOCD and BLM specifications.

<sup>#</sup> Represents wells not yet drilled, values are estimated

Production at the Cedar Canyon 23-3H battery will be separated and measured through a 10' X 40' three-phase separator. Oil production will flow through a turbine meter (S/N\*) before being sent to the Cedar Canyon 21 battery. Combined oil from the Cedar Canyon 23-3H and Cedar Canyon 21 batteries will be sold through a LACT (S/N\*), which will serve as the oil FMP, located at the Cedar Canyon 21 Federal Battery.

<sup>\*</sup>Meter number will be submitted upon installation.

For testing purposes, the facility will be equipped with five 6' x 20' and one 4' x 10' permanent three-phase test separators. The facility will also be equipped with two mobile 6' X 20' three-phase test separators that will be removed from location after the wells have declined to the point where the vessels are no longer needed. Each test vessel will be equipped with oil turbine meters (S/N 65987 & S/N 68538, others S/N\*), gas orifice meters (S/N 150043392 & S/N 150043401, others S/N\*), and water turbine meters (S/N 71098 & S/N 68535, others S/N\*).

Cedar Canyon 22 Federal 21H and Fed Com 4H, Cedar Canyon 23 Federal 3H, 4H and 5H are on gas lift. Each well has a gas-driven compressor located on the respective well pads and a gas lift meter at the respective well pads to measure the amount of gas used for lift operations. The table below details the gas lift meter numbers for each well. OXY will submit a sundry notice to request off-lease royalty-free beneficial use for gas lift operations at the aforementioned wells. Estimated volume ranges from 100 MCFPD to 600 MCFPD.

| WELL                       | GAS LIFT METER NO. |
|----------------------------|--------------------|
| Cedar Canyon 22 Fed Com 4H | 149991             |
| Cedar Canyon 22 Fed 21H    | 149791             |
| Cedar Canyon 23 Fed 3H     | 149311             |
| Cedar Canyon 23 Fed 4H     | 149331             |
| Cedar Canyon 23 Fed 5H     | 149321             |

Gas will be sent from the production and test separators to a 54"X 10' gas scrubber then sent through two check meters (S/Ns\*) that will serve as gas FMPs for the purpose of royalty payment. Two gas meters are installed to accommodate estimated future volumes. Only one meter will be utilized until capacity is exceeded.