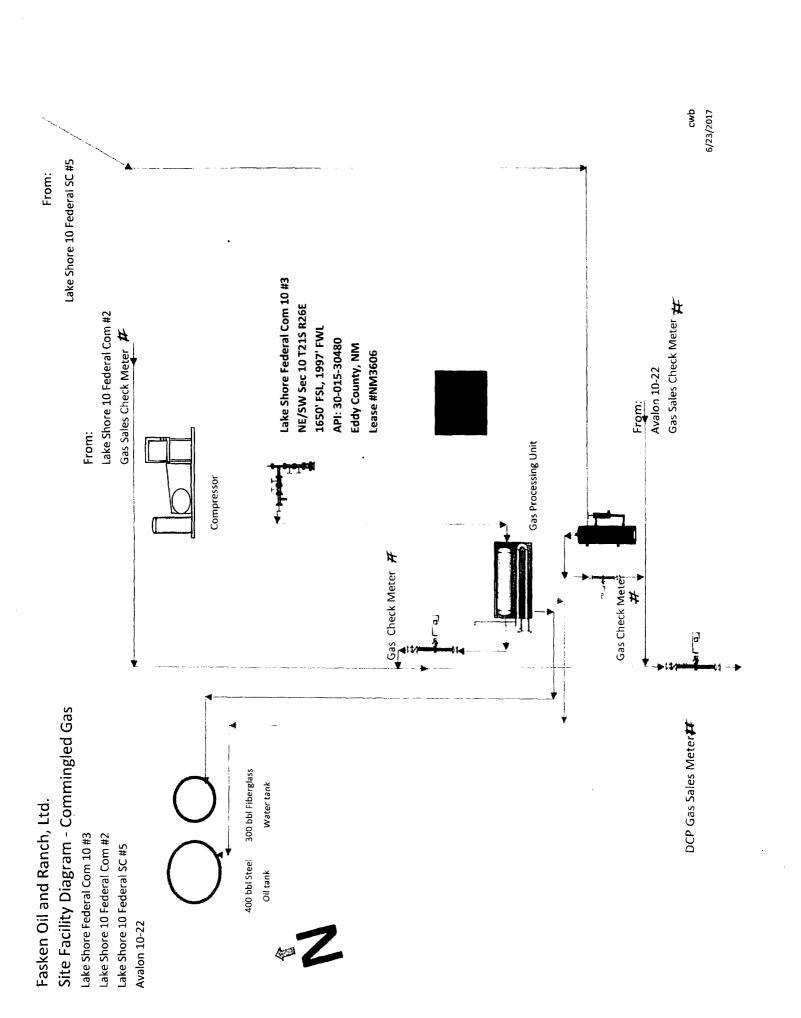

#### 32. Additional remarks, continued

Draw Delaware, East.

Please see attached information, facility diagram, and map.

#### Proposal for Lakeshore Federal No. 2, 3, 5, and the Avalon Federal 10-22:

Fasken Oil and Ranch, Ltd. is requesting approval for the Lakeshore Federal No. 2, 3, 5, and the Avalon Federal 10-22 to be pool commingled at the Lakeshore Federal No. 3 meter location, gas production only.

The attached map shows all the wells. Also attached is the site facility diagram of the tank battery on the No. 3, and the BLM case Recordation of all wells. Please note the federal royalty is the same for all wells at 12.5%.

### Gas Metering:

The Lakeshore Federal No. 3 has a gas meter that all wells will utilize for the gas production. Gas production will be measured at each wells location by a dry flow meter, and allocated back to each well by what went through DCP's EFM meter, located on the No. 3 location. The meters will be calibrated on a regular basis per API, NMOCD, and BLM specifications. The BLM and OCD will be notified of any future changes in the facilities.