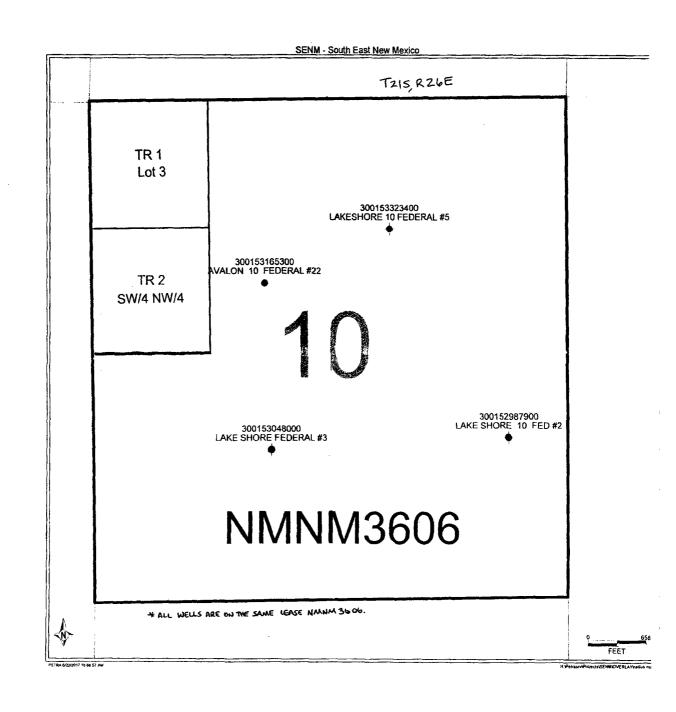

#### 32. Additional remarks, continued

Draw Delaware, East.

Please see attached information, facility diagram, and map.

The attached map shows all the wells. Also attached is the site facility diagram of the tank battery on the No. 3, and the BLM case Recordation of all wells. Please note the federal royalty is the same for all wells at 12.5%.