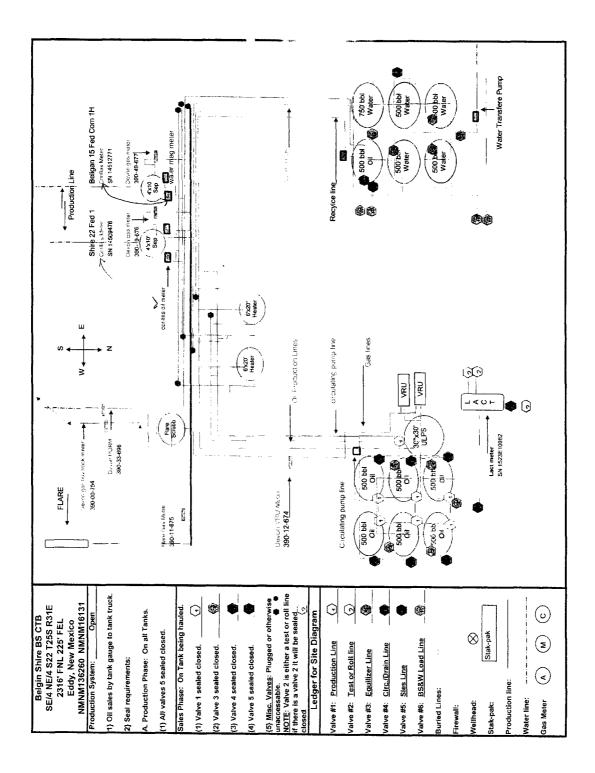

### Oil & Gas metering:

The Belgian Shire BS CTB is located in Sec. 22, T25S, R31E, Eddy County, New Mexico. The Shire 22 Fed 1H and Belgian 15 Fed Com 1H are measured continuously through three phase separators with using a Micro Motion Coriolis to meter the oil, mag meter to meter the water, and an orifice meter to meter the gas. VRU gas is measured with an orifice meter and is allocated back to each well utilizing a percentage of each wells monthly oil production.

The Belgian Shire BS CTB contains 6 oil tanks. Oil from each well commingles downstream of the heater treaters and then flows into the tanks. They will share a common Devon Point of Royalty Measurement #**390-33-696** on location at the Belgian Shire BS CTB is located in Sec. 22, T25S, R31E. They will also share a common LACT Smith Meter #**1523E10082**.

The Shire 22 Fed 1H well has its own dedicated three phase test separator. After the gas is separated, it is routed to the gas test meter **#390-49-676**, into a common header with gas from the other wells and the VRU, through a 2-phase separator, and then flows to the Devon Point of Royalty Measurement **#390-33-696**. After separation, the produced oil is then metered with a Micro Motion Coriolis Meter **#14509476**, combines with the Belgian 15 Fed Com 1H, flows into the production heater/treater, and then flows to one of the 500 bbl. oil tanks. The water is metered utilizing a turbine meter, combines with the Belgian 15 Fed Com 1H and water from the heater treaters, and flows to one of the 500 bbl. produced water tanks.

The Belgian 15 Fed Com 1H well has its own dedicated three phase test separator. After the gas is separated, it is routed to the gas test meter **#390-49-677**, into a common header with gas from the other wells and the VRU, through a 2-phase separator, and then flows to the Devon Point of Royalty Measurement **#390-33-696**. After separation, the produced oil is then metered with a Micro Motion Coriolis Meter **#14512771**, combines with the Shire 22 Fed 1H, flows into the production heater/treater, and then flows to one of the 500 bbl. oil tanks. The water is metered utilizing a turbine meter, combines with the water from the Shire 22 Fed 1H and water from the heater treaters, and flows to one of the 500 bbl. produced water tanks.

Production from the Shire 22 Fed 1H & Belgian 15 Fed Com 1H will be allocated on a daily basis based on the Coriolis Test Meter, Turbine Meter, & EFM located downstream of the dedicated three phase separator. The Coriolis meter will be proven, as per API, NMOCD, and BLM specifications, when installed, once per month for the first 3 months (to establish a consistent repeatability factor), and then quarterly thereafter, the factor obtained will be used to allocate the production volumes. Gas production from the Shire 22 Fed 1H & Belgian 15 Fed Com 1H wells will be allocated on a daily basis using the gas allocation meter. The gas production from the production equipment & gas meters from the Shire 22 Fed 1H & Belgian 15 Fed Com 1H will commingle into a common header, and flow into Devon's Point of Royalty Measurement Meter **#390-33-696**. These meters will be calibrated on a regular basis per API, NMOCD and BLM specifications. The BLM and OCD will be notified of any future changes in the facilities.