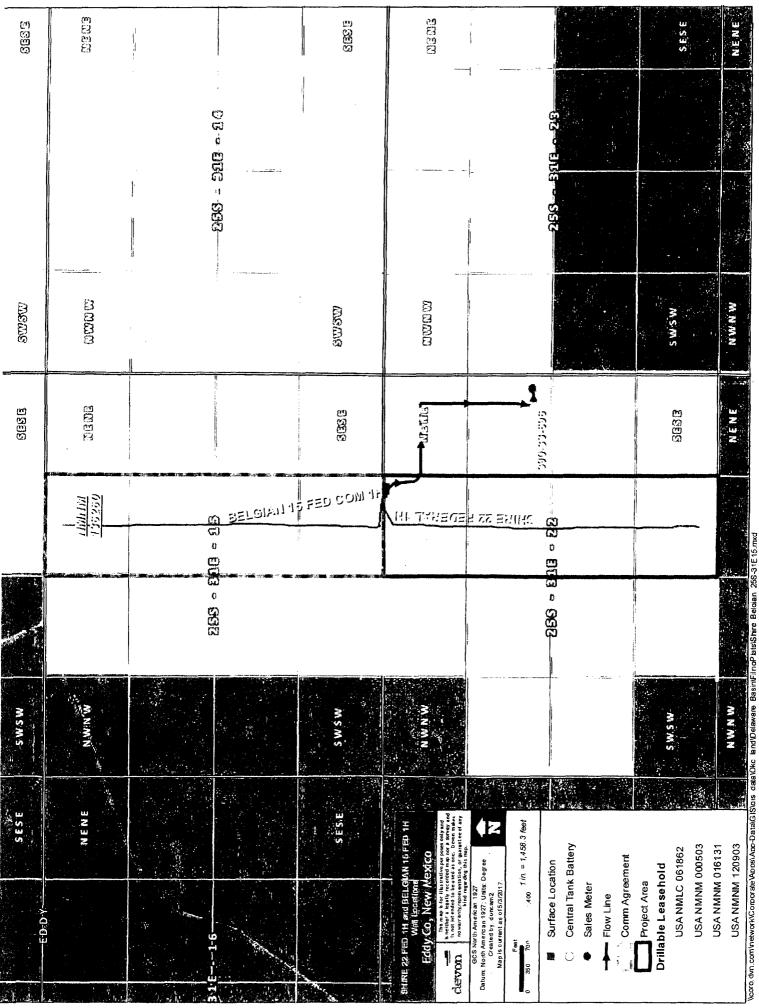

Attached is a map that displays the federal leases, battery and well locations in Section 15 T25S, R31E.

The BLM's interest in both wells is 12.5%