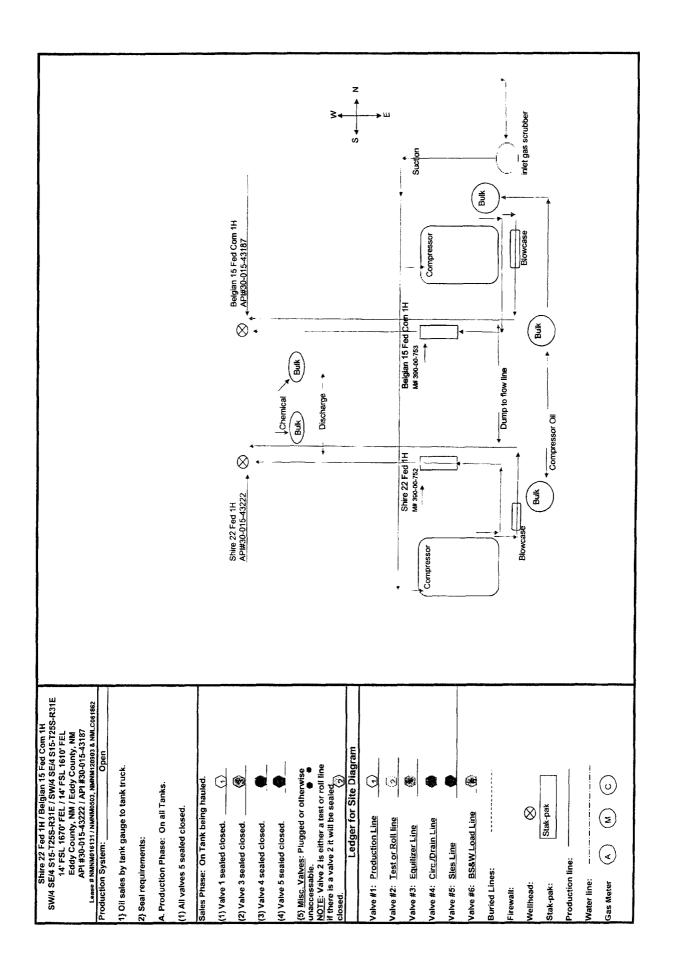

### Oil & Gas metering:

The Belgian Shire BS CTB is located in Sec. 22, T25S, R31E, Eddy County, New Mexico. The Shire 22 Fed 1H and Belgian 15 Fed Com 1H are measured continuously through three phase separators with using a Micro Motion Coriolis to meter the oil, mag meter to meter the water, and an orifice meter to meter the gas. VRU gas is measured with an orifice meter and is allocated back to each well utilizing a percentage of each wells monthly oil production.

The Belgian Shire BS CTB contains 6 oil tanks. Oil from each well commingles downstream of the heater treaters and then flows into the tanks. They will share a common Devon Point of Royalty Measurement #**390-33-696** on location at the Belgian Shire BS CTB is located in Sec. 22, T25S, R31E. They will also share a common LACT Smith Meter #**1523E10082**.