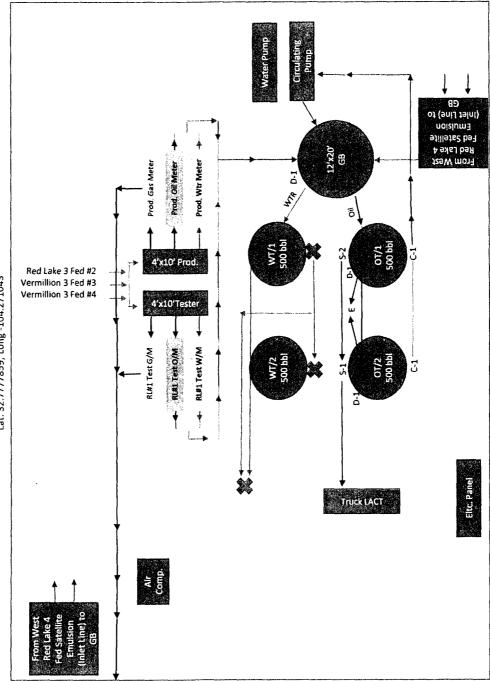

Rd.
Artesia, NM 88210
575-677-3642
Prod. Foreman
Javier Berdoza
Updated 11/14/17

## Apache Corporation West Red Lake #4 Federal Satellite

NMNM, Sec. 4, T18S, R27E Lat. 32.465056, Long. -104.171859



Wells Going To Facility:

West Red Lake 4 Fed #1
API# 30-015-29990
Lot. 8, Sec. 4, T18S-R27E
NMLC065478A
West Red Lake 4 Fed #2
API# 30-015-30186
Lot. 7, Sec. 4, T18S-R27E
NMLC065478A
West Red Lake 4 Fed #3
API# 30-015-30134
Lot. 7, Sec. 4, T18S-R27E
NMLC065478A
Lot. 7, Sec. 4, T18S-R27E
NMLC065478A
Lago Rosa 4 Fed #4

Lot. 16, Sec. 4, T18S-R27E NMNMZ9280

API# 30-015-30150

1945 Bluestem Rd. Artesia, NM 88210 Javier Berdoza Updated 11/14/17 Prod. Foreman 575-677-3642 Apache Corp.

### Red Lake 3 Federal Battery Apache Corporation

Lat. 32.7777859, Long -104.271043 SWNW, Sec. 3, T18S, R27E



Wells Going To Facility:

Vermillion 3 Fed #3 API# 30-015-30151 Lot. F, Sec. 3, T18S-R27E

Vermillion 3 Fed #4 API# 30-015-30135 NMLC055465B

Sales Gas Meter Off Site Frontier ID# 631046 Lat. 32.464597 Long. -104.163046

Lot. F, Sec. 3, T18S-R27E NMLC055465B

API# 30-015-29802 Red Lake 3 Fed #2

Lot. E, Sec. 3, T18S-R27E NMLC028805B

# Truck Lact Oil Sales Sealing Requirements

i. valve F-1 open ii. Valve C-1 open iii. valve D-1, D-2 sealed closed A. Production Phase OT/1

B. Sales Phase OT/2

i. valve F-1 closed ii. valve C-1 closed iii. valve D-1, D-2 sealed closed

C. Water Tank Load Line Valve Is Locked

# i. WTR Is trucked to a 3rd party public SWD

F = Fill Line Valve

C = Circulating Line Valve D = Drain Valve

E = Equalizer Line Valve S = Oil Sales Line Valve

### Javier Berdoza