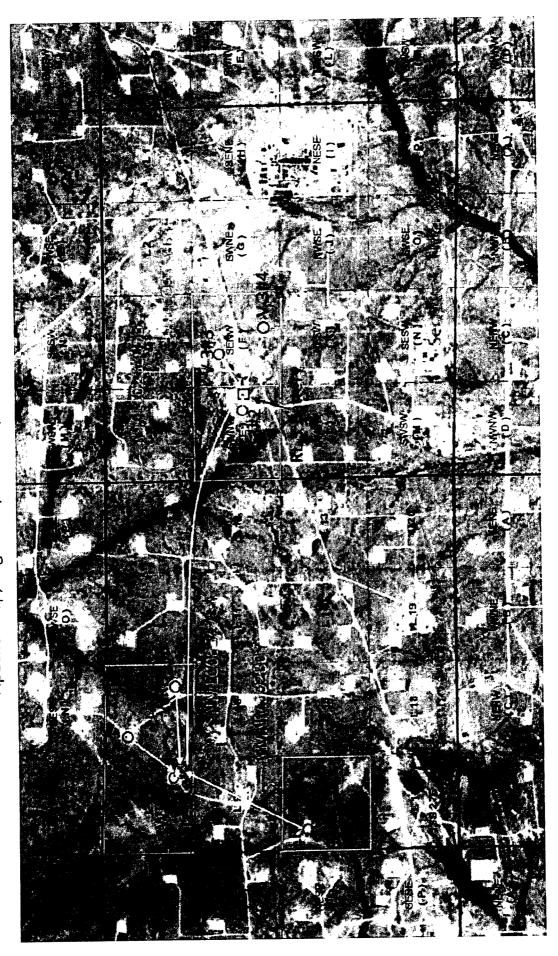

MFG, Tank #2, Serial # 09956-0102 Gun Barrel Manufacturer: Maloney Crawford, Serial# 62.3827-1 Separator Manufacturer: FCI Fabrication, Production 3-Phase, Serial# 11014-10 Separator Manufacturer: FCI Fabrication, RL-Tester 3-Phase, Serial# 11014-9

Lact Unit Manufacturer: Smith, Serial/Skid# Z-4323 Circ. Pump Manufacturer: Roper, Serial# G-742766 Water Pump Manufacturer: Durco, Serial# 327971

### West Red Lake #4 Federal Satellite Apache Corporation

Lat. 32.465056, Long. -104.171859

### Equipment Inventory:

Separator Manufacturer: FCI Fabrication, Production, Serial# 12058-4 Separator Manufacturer: JW Williams, WRL-Tester, Serial# W1228

# NMNM, Sec. 4, T18S, R27E

32°46'41.8"N 104°16'16.0"W Red Lake 3 Federal Battery Go gle Maps

imagery \$2016 Google, Map data \$2016 Google 100 ft



Apache Corp, Lago Rosa/Red Lake/Vermillion Area

|                                    | NMLC 0026874F NMLC 0049648B        | NMNM 0033865 |               |                                                                               | NMNM 0557370  | NMLC 0064050A | -            |
|------------------------------------|------------------------------------|--------------|---------------|-------------------------------------------------------------------------------|---------------|---------------|--------------|
| ,032                               | 033<br>NMLC 0055383B NMLC 0026874B | NMNM 0025528 | NMLC 0067849  | 67849 034                                                                     | NWNM 029279   | NMNM 029270   | 0 N<br>N 005 |
| NMLC<br>0064384                    | NMLC 006