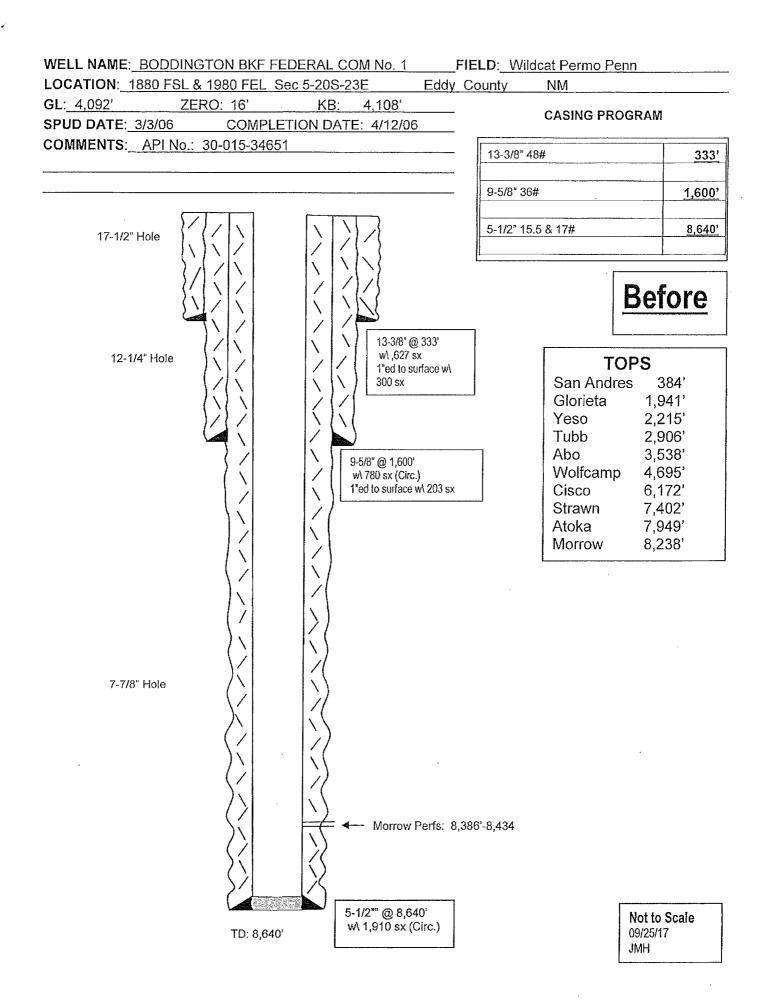

7. Set a CIBP at 4640 ft with 35' cement on top. This will leave a plug over Wolfcamp perforations. WOC 8 hrs. Load hole with treated water and pressure test casing to 3000 psi. 8. Perforate Abo 3660 ft - 4600 ft (941).

9. TIH with packer and set 120 ft above top perf.

10. Acidize with 5000g 20 percent NEFE acid. Drop 30 1.3 SG RCN ball sealers spaced out evenly throughout the acid flush to the bottom perf with treated water. Limit STP to 5000 psi. Swab, flow test and evaluate. Consider turning well over to production or if the decision to frac POOH with packer and tubing. TIH with packer, profile nipple and frac string. Load hole as necessary with treated water. See attached page for number 11 for frac details.

TIH with production tubing and jay back onto the packer and pull blanking plug.

13. Swab well in and turn over to production.

Wellbore schematics attached

Boddington BKF Federal Com #1 Section 5-T20S-R23E Eddy County, New Mexico Page 3