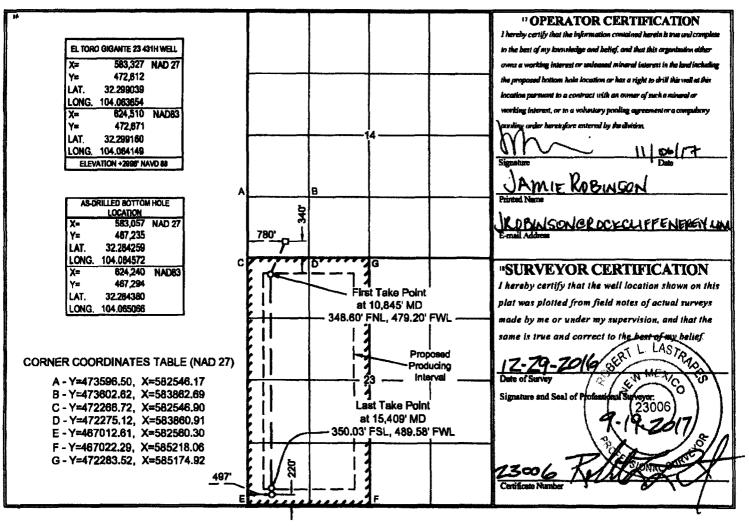

| Phone: (505) 476-           |                         |              |                                    |                                |                  |                  | RF            | CEIVED         |                        |
|-----------------------------|-------------------------|--------------|------------------------------------|--------------------------------|------------------|------------------|---------------|----------------|------------------------|
|                             |                         |              | WELL LOCATI                        | ON AND                         | ACREAG           | E DEDICA         | TION PLAT     | Γ<br>Γ         | •                      |
| 'API Number<br>30-015-44089 |                         |              |                                    | 12001 Code Purple Scal Welfcam |                  |                  |               |                | gas                    |
| Property Code               |                         |              | <sup>5</sup> Property Name         |                                |                  |                  |               |                | Well Number            |
| 317502                      |                         |              | EL TORO GIGANTE 23                 |                                |                  |                  |               |                | 431H                   |
| OGRID No.                   |                         | T .          | Operator Name                      |                                |                  |                  |               |                | <sup>9</sup> Elevation |
| 3711                        | 15                      |              | ROCKCLIFF OPERATING NEW MEXICO LLC |                                |                  |                  |               |                | 2996'                  |
|                             |                         |              |                                    | " Sur                          | face Locat       | ion              |               |                |                        |
| UL or lot no.               | Section                 | Township     | Range                              | Lot Idn                        | Feet from the    | North/South line | Feet from the | East/West line | e County               |
| М                           | 14                      | 23 SOUTH     | 28 EAST, N.M.P.M.                  |                                | 340'             | SOUTH            | 780'          | WEST           | EDDY                   |
|                             |                         |              | " Bottom H                         | lole Locat                     | ion If Diff      | erent From S     | Surface       |                |                        |
| UL or lot no.               | Section                 | Township     | Range                              | Lot Idn                        | Feet from the    | North/South line | Feet from the | East/West line | County                 |
| М                           | 23                      | 23 SOUTH     | 28 EAST, N.M.P.M.                  |                                | 220 <sup>1</sup> | SOUTH            | 497'          | WEST           | EDDY                   |
| 12 Dedicated A              | cres <sup>13</sup> Joir | nt or Infill | <sup>14</sup> Consolidation Code   | Order No.                      |                  | <u>,</u>         |               |                | <b></b>                |