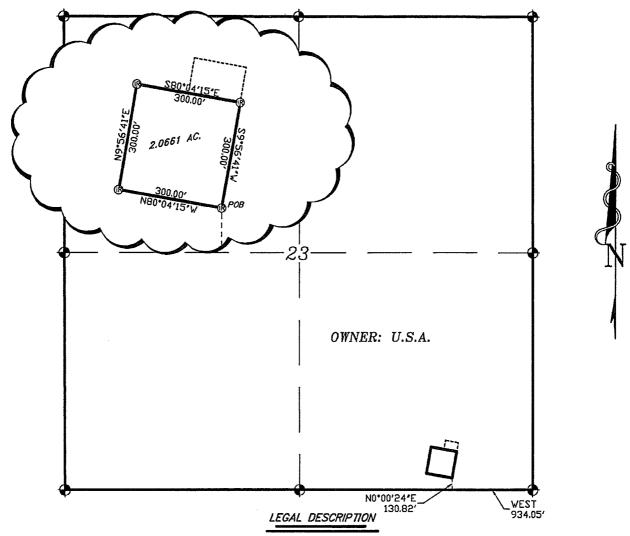

SECTION 23, TOWNSHIP 23 SOUTH, RANGE 30 EAST, N.M.P.M., EDDY COUNTY, NEW MEXICO.

A TRACT OF LAND LOCATED IN SECTION 23, TOWNSHIP 23 SOUTH, RANGE 30 EAST, N.M.P.M., EDDY COUNTY, NEW MEXICO AND BEING MORE PARTICULARLY DESCRIBED AS FOLLOWS:

BEGINNING AT A POINT WHICH LIES WEST, 934.05 FEET AND N.00'00'24"E., 130.82 FEET FROM THE SOUTHEAST CORNER OF SAID SECTION 23; THENCE N.80'04'15"W., 300.00 FEET; THENCE N.09'56'41"E., 300.00 FEET; THENCE S.80'04'15"E., 300.00 FEET; THENCE S.09'56'41"W., 300.00 FEET TO THE POINT OF BEGINNING. SAID TRACT OF LAND CONTAINING 2.0661 ACRES, MORE OR LESS.

BASIN SURVEYS P.O. BOX 1786-HOBBS, NEW MEXICO

 1000 0 1000

2000 FEET