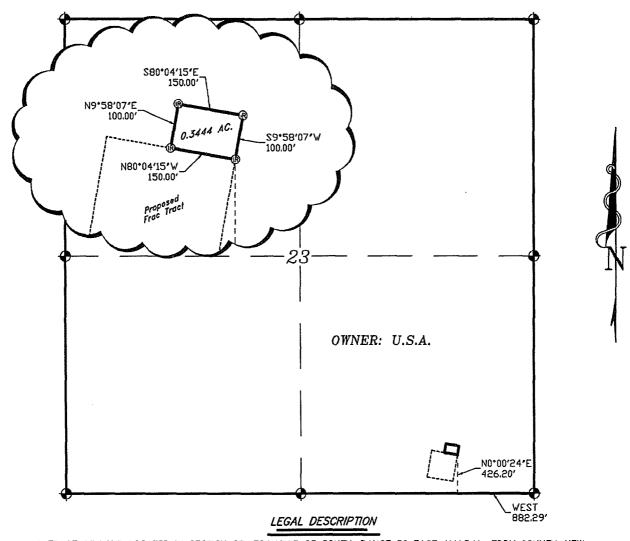

SECTION 23, TOWNSHIP 23 SOUTH, RANGE 30 EAST, N.M.P.M., EDDY COUNTY, NEW MEXICO.

A TRACT OF LAND LOCATED IN SECTION 23, TOWNSHIP 23 SOUTH, RANGE 30 EAST, N.M.P.M., EDDY COUNTY, NEW MEXICO AND BEING MORE PARTICULARLY DESCRIBED AS FOLLOWS:

BEGINNING AT A POINT WHICH LIES WEST, 882.29 FEET AND N.00'00'24"E., 426.20 FEET FROM THE SOUTHEAST CORNER OF SAID SECTION 23; THENCE N.80'04'15"W., 150.00 FEET; THENCE N.09'58'07"E., 100.00 FEET; THENCE S.09'56'41"W., 150.00 FEET TO THE POINT OF BEGINNING. SAID TRACT OF LAND CONTAINING 0.3444 ACRES, MORE OR LESS.

BASIN SURVEYS P.O. BOX 1786-HOBBS, NEW MEXICO

W.O. Number: 28307 Drawn By: K. GOAD

Date: 03-14-2013 | Disk: KJG - 28307TRACT.DWG

1000 0 1000 2000 FEET