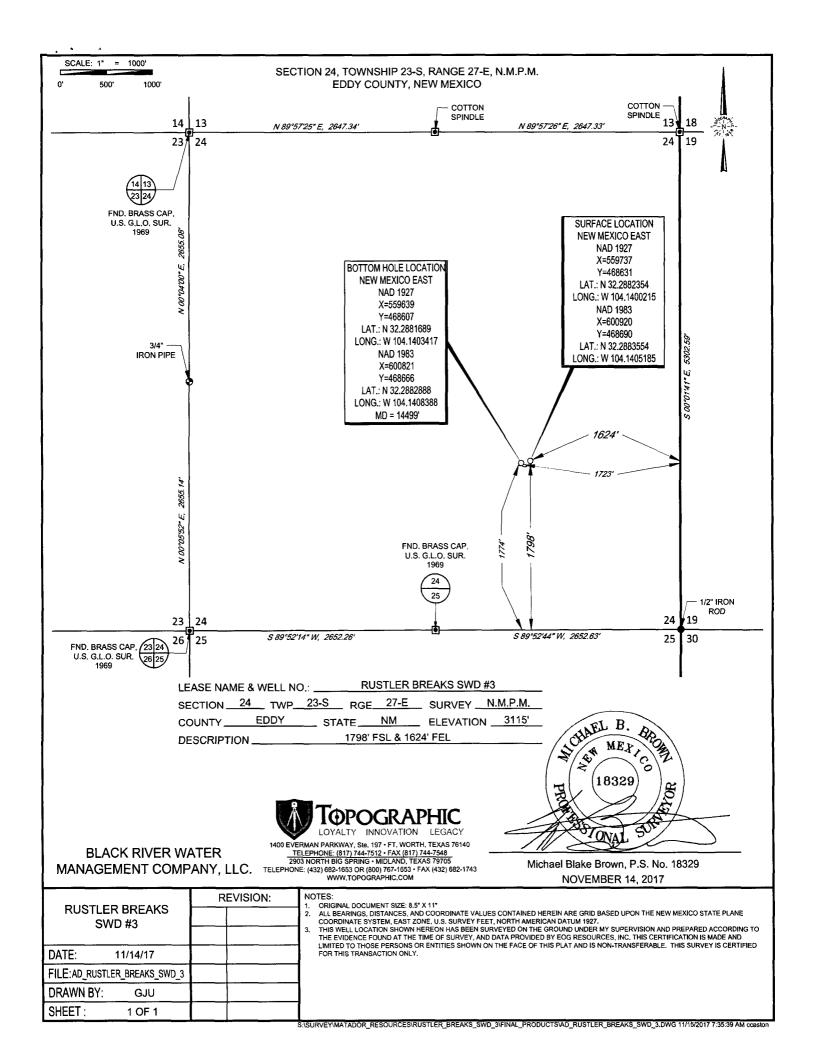

## WELL LOCATION AND ACREAGE DEDICATION PLAT

| <sup>1</sup> API Number<br>30-015-44303 |                          |                                                                          |                   | <sup>2</sup> Pool Code<br>96101 |                          | <sup>3</sup> Pool Name<br>SWD ; DEVONIAN |               |                |                                 |  |
|-----------------------------------------|--------------------------|--------------------------------------------------------------------------|-------------------|---------------------------------|--------------------------|------------------------------------------|---------------|----------------|---------------------------------|--|
| <sup>4</sup> Property Code<br>318050    |                          | <sup>5</sup> Property Name<br>RUSTLER BREAKS SWD                         |                   |                                 |                          |                                          |               |                | <sup>6</sup> Well Number<br>#3  |  |
| <sup>7</sup> OGRID №.<br>371287         |                          | <sup>8</sup> Operator Name<br>BLACK RIVER WATER MANAGEMENT COMPANY, LLC. |                   |                                 |                          |                                          |               |                | <sup>9</sup> Elevation<br>3115' |  |
|                                         |                          |                                                                          |                   |                                 | <sup>10</sup> Surface Lo | cation                                   |               |                |                                 |  |
| UL or lot no.                           | Section                  | Township                                                                 | Range             | Lot Idn                         | Feet from the            | North/South line                         | Feet from the | East/West line | County                          |  |
| J                                       | 24                       | 23-S                                                                     | 27-E              | -                               | 1798'                    | SOUTH                                    | 1624'         | EAST           | EDDY                            |  |
| UL or lot no.                           | Section                  | Township                                                                 | Range             | Lot Idn                         | Feet from the            | North/South line                         | Feet from the | East/West line | County                          |  |
| J                                       | 24                       | 23-S                                                                     | 27-E              | -                               | 1774'                    | SOUTH                                    | 1723'         | EAST           | EDDY                            |  |
| <sup>12</sup> Dedicated Acres<br>640    | <sup>13</sup> Joint or 1 | Infill  "Co                                                              | onsolidation Code | e <sup>15</sup> Order           | r No.                    |                                          |               |                |                                 |  |