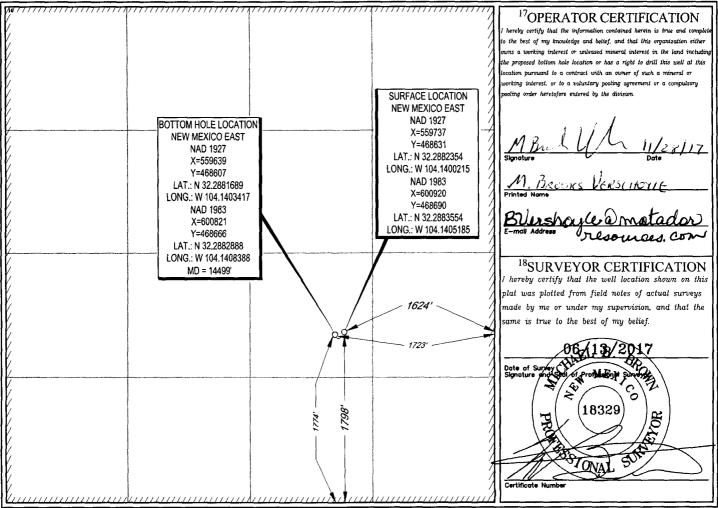

## WELL LOCATION AND ACREAGE DEDICATION PLAT

| <sup>1</sup> API Number<br>30-015-44303 |                          |                                                                          |                   | <sup>2</sup> Pool Code<br>96101 |                          | <sup>3</sup> Pool Name<br>SWD ; DEVONIAN |               |                |                                 |  |
|-----------------------------------------|--------------------------|--------------------------------------------------------------------------|-------------------|---------------------------------|--------------------------|------------------------------------------|---------------|----------------|---------------------------------|--|
| <sup>4</sup> Property Code<br>318050    |                          | <sup>5</sup> Property Name<br>RUSTLER BREAKS SWD                         |                   |                                 |                          |                                          |               |                | <sup>6</sup> Well Number<br>#3  |  |
| <sup>7</sup> OGRID №.<br>371287         |                          | <sup>8</sup> Operator Name<br>BLACK RIVER WATER MANAGEMENT COMPANY, LLC. |                   |                                 |                          |                                          |               |                | <sup>9</sup> Elevation<br>3115' |  |
|                                         |                          |                                                                          |                   |                                 | <sup>10</sup> Surface Lo | cation                                   |               |                |                                 |  |
| UL or lot no.                           | Section                  | Township                                                                 | Range             | Lot Idn                         | Feet from the            | North/South line                         | Feet from the | East/West line | County                          |  |
| J                                       | 24                       | 23-S                                                                     | 27-E              | -                               | 1798'                    | SOUTH                                    | 1624'         | EAST           | EDDY                            |  |
| UL or lot no.                           | Section                  | Township                                                                 | Range             | Lot Idn                         | Feet from the            | North/South line                         | Feet from the | East/West line | County                          |  |
| J                                       | 24                       | 23-S                                                                     | 27-E              | -                               | 1774'                    | SOUTH                                    | 1723'         | EAST           | EDDY                            |  |
| <sup>12</sup> Dedicated Acres<br>640    | <sup>13</sup> Joint or 1 | Infill  "Co                                                              | onsolidation Code | e <sup>15</sup> Order           | r No.                    |                                          |               |                |                                 |  |