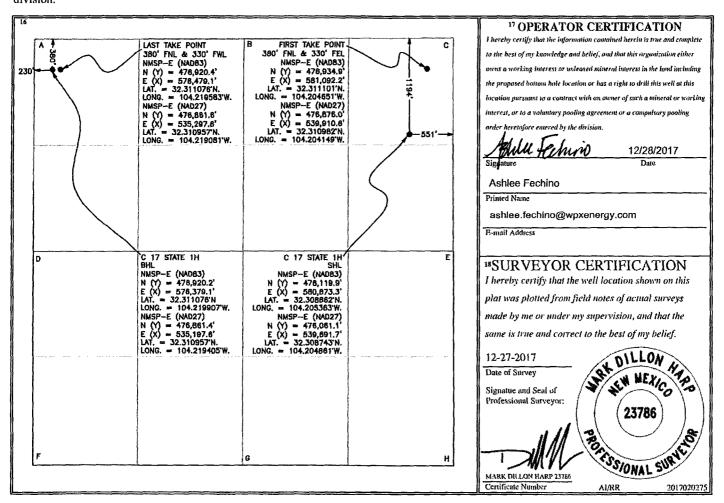

13 Order No.

<sup>14</sup> Consolidation Code

| <sup>1</sup> API Number<br>30-015-44534         |         |                |       | <sup>2</sup> Pool Code<br>98220                                 |               | <sup>3</sup> Pool Name PURPLE SAGE WOLFCAMP GAS POOL |               |                                 |                                 |        |  |  |
|-------------------------------------------------|---------|----------------|-------|-----------------------------------------------------------------|---------------|------------------------------------------------------|---------------|---------------------------------|---------------------------------|--------|--|--|
| 4 Property<br>319814                            | Code    | . <del> </del> |       | <sup>5</sup> Property Name<br>C 17 STATE                        |               |                                                      |               |                                 | <sup>6</sup> Well Number<br>1 H |        |  |  |
| <sup>7</sup> OGRID<br>24628                     |         |                |       | <sup>8</sup> Operator Name<br>RKI EXPLORATION & PRODUCTION, LLC |               |                                                      |               | <sup>9</sup> Elevation<br>3154' |                                 |        |  |  |
| <sup>10</sup> Surface Location                  |         |                |       |                                                                 |               |                                                      |               |                                 |                                 |        |  |  |
| UL or lot no.                                   | Section | Township       | Range | Lot Idn                                                         | Feet from the | North/South line                                     | Feet from the | East/West line                  |                                 | County |  |  |
| A                                               | 17      | 23 S           | 27 E  |                                                                 | 1,194         | NORTH                                                | 551           | EAST                            |                                 | EDDY   |  |  |
| "Bottom Hole Location If Different From Surface |         |                |       |                                                                 |               |                                                      |               |                                 |                                 |        |  |  |
| UL or let no.                                   | Section | Township       | Range | Lot 1dn                                                         | Feet from the | North/South line                                     | Feet from the | East/West line                  |                                 | County |  |  |
| D                                               | 17      | 23 S           | 27 E  |                                                                 | 380           | NORTH                                                | 230           | WE                              | ST                              | EDDY   |  |  |