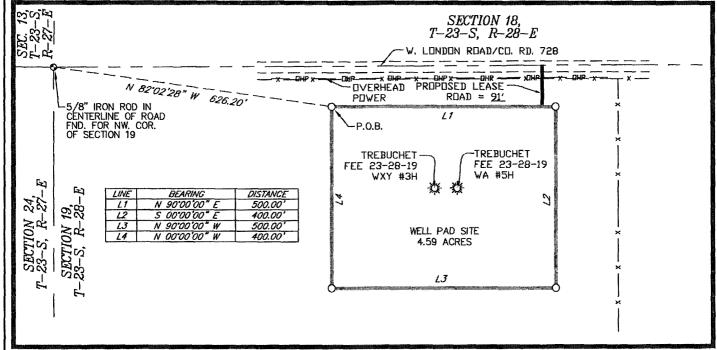

#### FIELD NOTES DESCRIBING

A tract of land being 4.59 acres. Said tract being located in Section 19, Township 23 South. Range 28 East, New Mexico Principal Meridian, Eddy County, New Mexico.

Being more particularly described by metes and bounds as follows:

BEGINNING at a point from which a 5/8 inch iron rod in the centerline of W. London Road/County Road 728 found for the Northwest corner of said Section 19 bears, N 82°02′28″ W a distance of 626.20 feet.

#### THENCE

N 90°00′00° E a distance of 500.00 feet to the Northeast corner of this tract, and S 00°00′00° E a distance of 400.00 feet to the Southeast corner of this tract, and N 90°00′00° W a distance of 500.00 feet to the Southwest corner of this tract, and N 00°00′00° W a distance of 400.00 feet to the POINTOFBEGINNING.

The total area of the herein described tract contains 4.59 acres of land.

All bearings and coordinates refer to NAD 83, New Mexico State Planc Coordinate System. East Zone, U.S. Survey Feet. (All bearings and distances are grid measurements.)