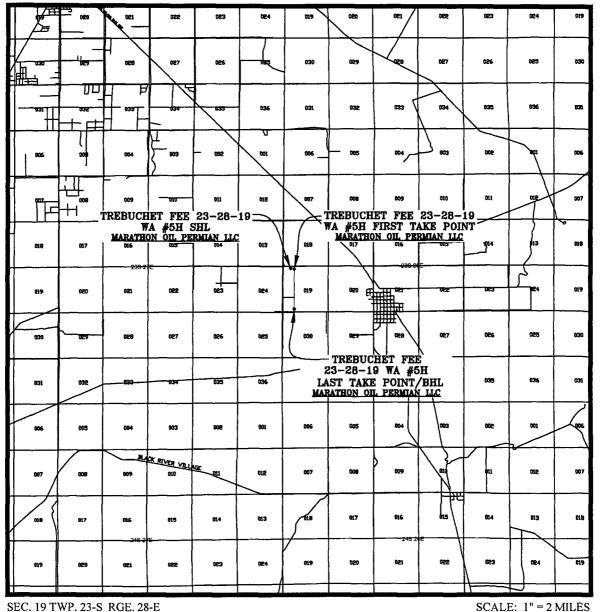

# VICINITY MAP

SEC. 19 TWP. 23-S RGE. 28-E

SURVEY: N.M.P.M. COUNTY: EDDY

DESCRIPTION: 270' FNL & 900' FWL

ELEVATION: 3083'

OPERATOR: MARATHON OIL PERMIAN LLC

LEASE: TREBUCHET FEE 23-28-19 U.S.G.S. TOPOGRAPHIC MAP: OTIS, N.M.

# WELL PAD LOCATION VERIFICATION MAP

SEC. 19 TWP. 23-S RGE. 28-E

SURVEY: N.M.P.M. COUNTY: EDDY

DESCRIPTION: 270' FNL & 900' FWL

**ELEVATION: 3083'** 

OPERATOR: MARATHON OIL PERMIAN LLC

LEASE: TREBUCHET FEE 23-28-19 U.S.G.S. TOPOGRAPHIC MAP: OTIS, N.M.