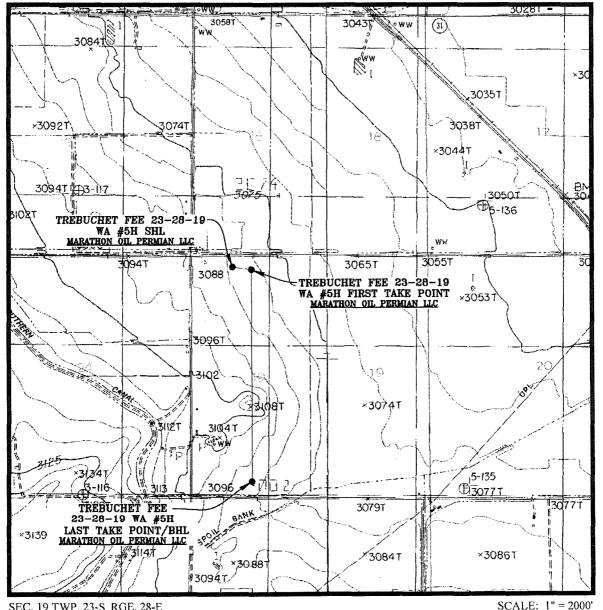

## LOCATION VERIFICATION MAP

SEC. 19 TWP. 23-S RGE. 28-E

SURVEY: N.M.P.M. COUNTY: EDDY

DESCRIPTION: 270' FNL & 900' FWL

**ELEVATION: 3083'** 

OPERATOR: MARATHON OIL PERMIAN LLC

LEASE: TREBUCHET FEE 23-28-19 U.S.G.S. TOPOGRAPHIC MAP: OTIS, N.M. CONTOUR INTERVAL = 5'

# VICINITY MAP

SEC. 19 TWP. 23-S RGE. 28-E

SURVEY: N.M.P.M. COUNTY: EDDY

DESCRIPTION: 270' FNL & 900' FWL

ELEVATION: 3083'

OPERATOR: MARATHON OIL PERMIAN LLC

LEASE: TREBUCHET FEE 23-28-19 U.S.G.S. TOPOGRAPHIC MAP: OTIS, N.M.