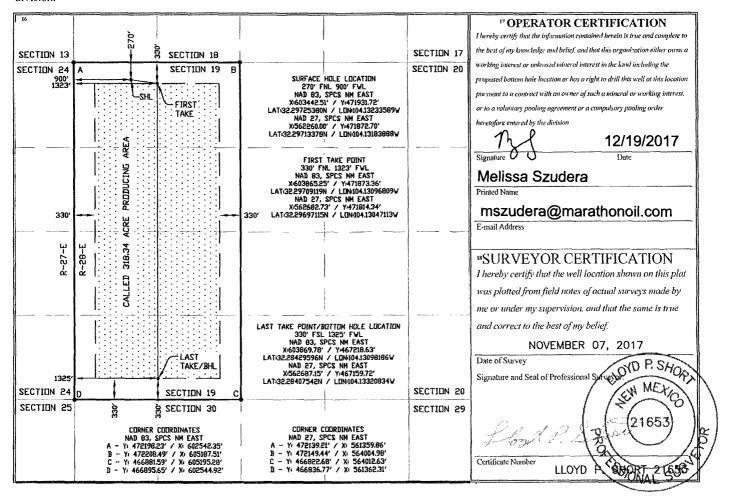

DEC 2 1 2017 AMENDED REPORT

RECEIVED WELL LOCATION AND ACREAGE DEDICATION PLAT

| API Number                                                               |         |          | 1                          | Pool Code Pool Name |                        |                  | me            |                          | 1        |        |
|--------------------------------------------------------------------------|---------|----------|----------------------------|---------------------|------------------------|------------------|---------------|--------------------------|----------|--------|
| 30 - 015 - 44603<br>Property Code                                        |         |          |                            | 98220               | B220 PURPLE SAGE; WOLF |                  |               | ; WOLFC                  | AMP      | ]      |
| <sup>4</sup> Property Code                                               |         |          | <sup>5</sup> Property Name |                     |                        |                  |               | <sup>6</sup> Well Number |          |        |
| 320516                                                                   |         |          | TREBUCHET FEE 23-28-19 WA  |                     |                        |                  |               |                          | 5H       |        |
| 7 OGRID No.                                                              |         |          | <sup>8</sup> Operator Name |                     |                        |                  |               | <sup>9</sup> Elevation   |          |        |
| 372098                                                                   |         |          | MARATHON OIL PERMIAN LLC   |                     |                        |                  |               | 3083                     |          |        |
| <sup>10</sup> Surface Location                                           |         |          |                            |                     |                        |                  |               |                          |          |        |
| UL or lot no.                                                            | Section | Township | Range                      | Lot Idn             | Feet from the          | North/South line | Feet from the | East/W                   | est line | County |
| D (LOT 1)                                                                | 19      | T23S     | R28E                       |                     | 270                    | NORTH            | 900           | WEST                     | -        | EDDY   |
| " Bottom Hole Location If Different From Surface                         |         |          |                            |                     |                        |                  |               |                          |          |        |
| UL or lot no.                                                            | Section | Township | Range                      | Lot Ida             | Feet from the          | North/South line | Feet from the | East/W                   | est line | County |
| N                                                                        | 19      | T23S     | R28E                       |                     | 330                    | SOUTH            | 1325          | WEST                     | _        | EDDY   |
| 12 Dedicated Acres 13 Joint or Infill 14 Consolidation Code 15 Order No. |         |          |                            |                     |                        |                  |               |                          |          |        |

No allowable will be assigned to this completion until all interests have been consolidated or a non-standard unit has been approved by the division.