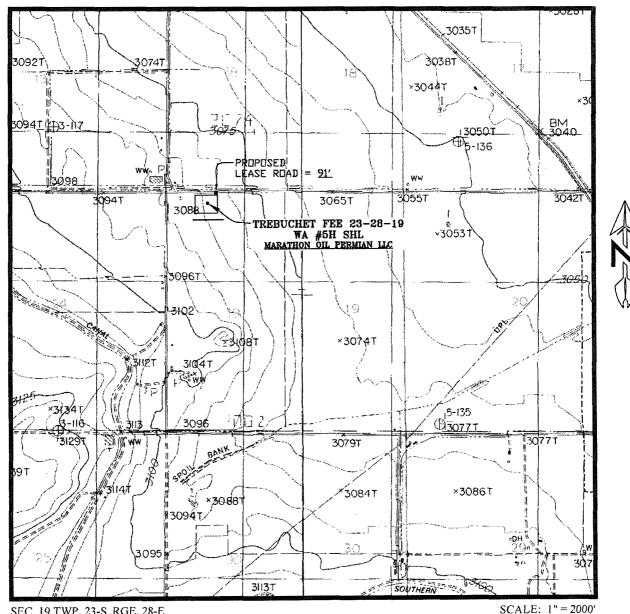

## LOCATION VERIFICATION MAP

SEC. 19 TWP. 23-S RGE. 28-E

SURVEY: N.M.P.M. COUNTY: EDDY

DESCRIPTION: 270' FNL & 900' FWL

**ELEVATION: 3083'** 

OPERATOR: MARATHON OIL PERMIAN LLC

LEASE: TREBUCHET FEE 23-28-19 U.S.G.S. TOPOGRAPHIC MAP: OTIS, N.M. CONTOUR INTERVAL = 5'

### WELL PAD TOPO

SEC. 19 TWP. 23-S RGE. 28-E SURVEY: N.M.P.M. COUNTY: EDDY

U.S.G.S. TOPOGRAPHIC MAP: OTIS, N.M.

PREPARED BY:
R-SQUARED GLOBAL, LLC
1309 LOUISVILLE AVENUE, MONROE, LA 71201
318-323-6900 OFFICE
JOB No. R3798\_002

CONTOUR INTERVAL = 5'