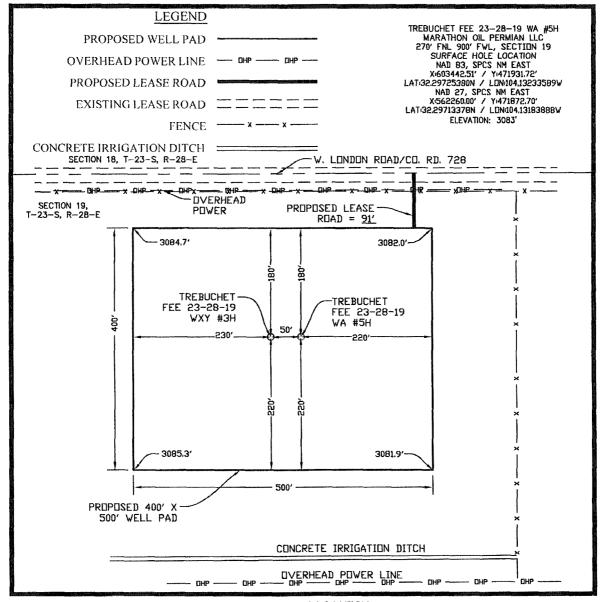

DEC 2 1 2017 AMENDED REPORT

RECEIVED WELL LOCATION AND ACREAGE DEDICATION PLAT

| API Number                                                               |         |          | 1                          | Pool Code Pool Name |                        |                  | me            |                          | 1        |        |
|--------------------------------------------------------------------------|---------|----------|----------------------------|---------------------|------------------------|------------------|---------------|--------------------------|----------|--------|
| 30 - 015 - 44603<br>Property Code                                        |         |          |                            | 98220               | B220 PURPLE SAGE; WOLF |                  |               | ; WOLFC                  | AMP      | ]      |
| <sup>4</sup> Property Code                                               |         |          | <sup>5</sup> Property Name |                     |                        |                  |               | <sup>6</sup> Well Number |          |        |
| 320516                                                                   |         |          | TREBUCHET FEE 23-28-19 WA  |                     |                        |                  |               |                          | 5H       |        |
| 7 OGRID No.                                                              |         |          | <sup>8</sup> Operator Name |                     |                        |                  |               | <sup>9</sup> Elevation   |          |        |
| 372098                                                                   |         |          | MARATHON OIL PERMIAN LLC   |                     |                        |                  |               | 3083                     |          |        |
| <sup>10</sup> Surface Location                                           |         |          |                            |                     |                        |                  |               |                          |          |        |
| UL or lot no.                                                            | Section | Township | Range                      | Lot Idn             | Feet from the          | North/South line | Feet from the | East/W                   | est line | County |
| D (LOT 1)                                                                | 19      | T23S     | R28E                       |                     | 270                    | NORTH            | 900           | WEST                     | -        | EDDY   |
| " Bottom Hole Location If Different From Surface                         |         |          |                            |                     |                        |                  |               |                          |          |        |
| UL or lot no.                                                            | Section | Township | Range                      | Lot Ida             | Feet from the          | North/South line | Feet from the | East/W                   | est line | County |
| N                                                                        | 19      | T23S     | R28E                       |                     | 330                    | SOUTH            | 1325          | WEST                     | _        | EDDY   |
| 12 Dedicated Acres 13 Joint or Infill 14 Consolidation Code 15 Order No. |         |          |                            |                     |                        |                  |               |                          |          |        |

### WELL PAD SURFACE

SEC. 19 TWP. 23-S RGE. 28-E SURVEY: N.M.P.M. COUNTY: EDDY

U.S.G.S. TOPOGRAPHIC MAP: OTIS, N.M.

#### DIRECTIONS TO LOCATION:

FROM THE INTERSECTION OF U.S. HIGHWAY 62/WEST GREENE STREET AND U.S. 180 W./U.S. 62 W./S. CANAL STREET IN CARLSBAD, NEW MEXICO, TRAVEL SOUTH ON U.S. 62 W./S. CANAL STREET TOWARD W. TANSILL ST. FOR 2.0 MILES TO SLIGHT LEFT ONTO U.S.-285 SOUTH. TRAVEL SOUTH ON U.S.-285 SOUTH FOR 9.3 MILES TO W. LONDON ROAD/CO. ROAD 728 ON THE RIGHT. TRAVEL WEST ON W. LONDON ROAD FOR 1.6 MILES TO PROPOSED WELLS 270 FEET ON THE LEFT.