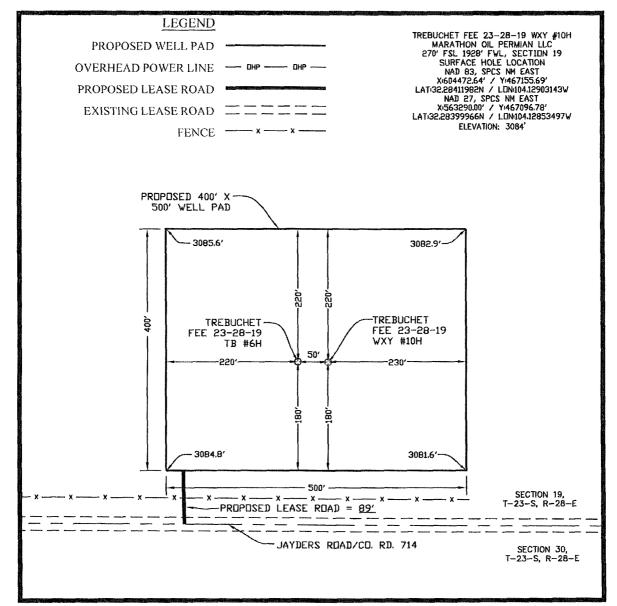

| WELL LOCATION AND ACREAGE DEDICATION RECEIVED                                  |         |                            |                            |          |                        |                       |               |                          |                        |        |
|--------------------------------------------------------------------------------|---------|----------------------------|----------------------------|----------|------------------------|-----------------------|---------------|--------------------------|------------------------|--------|
| ( )<br>( )                                                                     | r       |                            | ² Pool Cade                |          | <sup>3</sup> Pool Name |                       |               |                          |                        |        |
| 30.015-44605                                                                   |         |                            |                            | 98220    | D                      | PURPLE SAGE; WOLFCAMP |               |                          |                        |        |
| <sup>4</sup> Property Code                                                     |         | <sup>5</sup> Property Name |                            |          |                        |                       |               | <sup>6</sup> Well Number |                        |        |
| 320518                                                                         |         |                            | TREBUCHET FEE 23-28-19 WXY |          |                        |                       |               |                          | 10H                    |        |
| <sup>7</sup> OGRID No.                                                         |         | <sup>8</sup> Operator Name |                            |          |                        |                       |               |                          | <sup>9</sup> Elevation |        |
| 372098                                                                         |         | MARATHON OIL PERMIAN LLC   |                            |          |                        |                       |               |                          | 3084                   |        |
| " Surface Location                                                             |         |                            |                            |          |                        |                       |               |                          |                        |        |
| UL or lot no.                                                                  | Section | Township                   | Range                      | Lot Idn  | Feet from th           | he North/South line   | Feet from the | East/W                   | 'est line              | County |
| N                                                                              | 19      | T23S                       | R28E                       |          | 270                    | SOUTH                 | 1928          | WEST                     | ~                      | EDDY   |
| "Bottom Hole Location If Different From Surface                                |         |                            |                            |          |                        |                       |               |                          |                        |        |
| UL or lot no.                                                                  | Section | Township                   | Range                      | Lot Idu  | Feet from th           | he North/South line   | Feet from the | East/W                   | est line               | County |
| C                                                                              | 19      | T23S                       | R28E                       |          | 330                    | NORTH                 | 2315          | WEST                     | -                      | EDDY   |
| <sup>12</sup> Dedicated Acres <sup>13</sup> Joint or Infill <sup>14</sup> Con- |         | nsolidation                | Code 15 O                  | rder No. |                        |                       |               |                          |                        |        |
| 318.34                                                                         |         |                            |                            |          |                        |                       |               |                          |                        |        |

# LOCATION VERIFICATION MAP

SURVEY: N.M.P.M. COUNTY: EDDY DESCRIPTION: 270' FSL & 1928' FWL ELEVATION: 3084' OPERATOR: MARATHON OIL PERMIAN LLC LEASE: TREBUCHET FEE 23-28-19 U.S.G.S. TOPOGRAPHIC MAP: OTIS, N.M.

CONTOUR INTERVAL = 5'

PREPARED BY: R-SQUARED GLOBAL, LLC 1309 LOUISVILLE AVENUE, MONROE, LA 71201 316-323-6900 OFFICE JOB No. R3796\_004