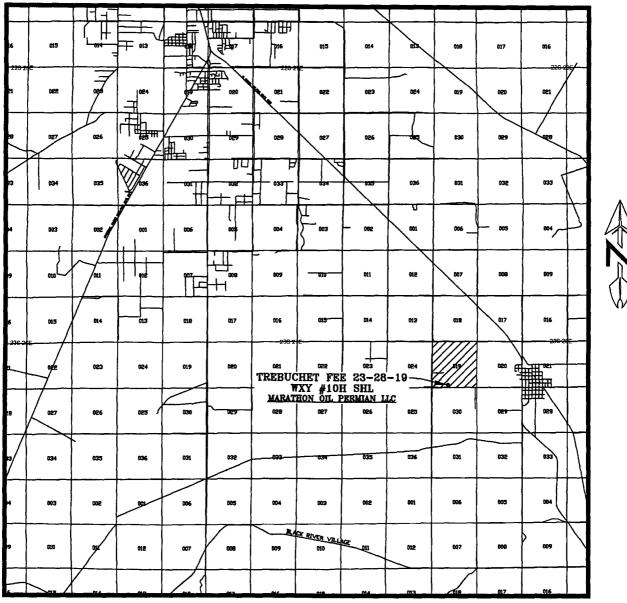

# VICINITY MAP

SEC. 19 TWP. 23-S RGE. 28-E SURVEY: N.M.P.M. COUNTY: EDDY DESCRIPTION: 270' FSL & 1928' FWL ELEVATION: 3084' OPERATOR: MARATHON OIL PERMIAN LLC LEASE: TREBUCHET FEE 23-28-19 U.S.G.S. TOPOGRAPHIC MAP: OTIS, N.M. SCALE: 1" = 2 MILES

PREPARED BY: R-SQUARED GLOBAL, LLC 1309 LOUISVILLE AVENUE, MONROE, LA 71201 318-323-6900 OFFICE JOB No. R3796\_004 EXISTING ACCESS ROAD VICINITY MAP TREBUCHET FEE 23-28-19 WXY #10H 270' FSL & 1928' FWL SEC. 19 TWP. 23-S RGE. 28-E SURVEY: N.M.P.M. COUNTY: EDDY U.S.G.S. TOPOGRAPHIC MAP: OTIS, N.M.

SCALE: 1" = 2 MILES