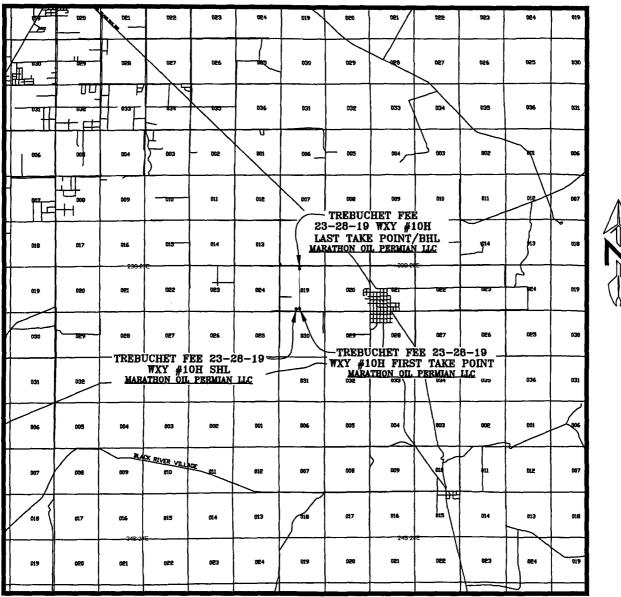

# VICINITY MAP

SEC. 19 TWP. 23-S RGE. 28-E SURVEY: N.M.P.M. COUNTY: EDDY DESCRIPTION: 270' FSL & 1928' FWL ELEVATION: 3084' OPERATOR: MARATHON OIL PERMIAN LLC LEASE: TREBUCHET FEE 23-28-19 U.S.G.S. TOPOGRAPHIC MAP: OTIS, N.M. SCALE: 1" = 2 MILES

PREPARED BY: R-SQUARED GLOBAL, LLC 1309 LOUISVILLE AVENUE, MONROE, LA 71201 318-323-6900 OFFICE JOB No. R3796\_004

SCALE: 1" = 2 MILES