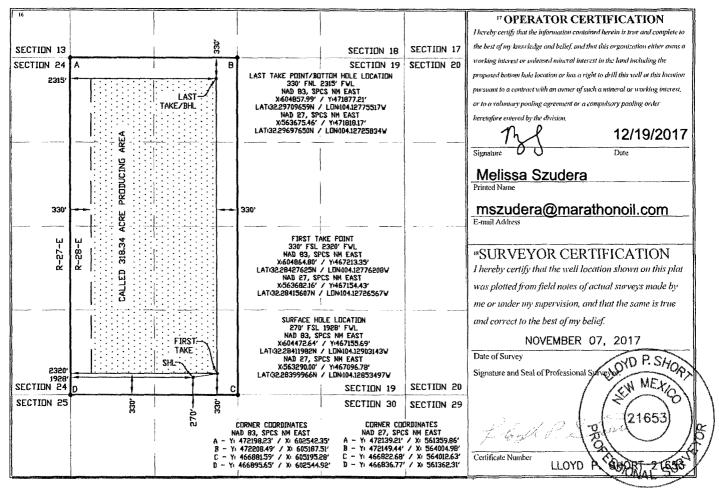

| WELL LOCATION AND ACREAGE DEDICATION RECEIVED                                  |         |                            |                            |          |                        |                       |               |                          |                        |        |
|--------------------------------------------------------------------------------|---------|----------------------------|----------------------------|----------|------------------------|-----------------------|---------------|--------------------------|------------------------|--------|
| ( )<br>( )                                                                     | r       |                            | ² Pool Cade                |          | <sup>3</sup> Pool Name |                       |               |                          |                        |        |
| 30.015-44605                                                                   |         |                            |                            | 98220    | D                      | PURPLE SAGE; WOLFCAMP |               |                          |                        |        |
| <sup>4</sup> Property Code                                                     |         | <sup>5</sup> Property Name |                            |          |                        |                       |               | <sup>6</sup> Well Number |                        |        |
| 320518                                                                         |         |                            | TREBUCHET FEE 23-28-19 WXY |          |                        |                       |               |                          | 10H                    |        |
| <sup>7</sup> OGRID No.                                                         |         | <sup>8</sup> Operator Name |                            |          |                        |                       |               |                          | <sup>9</sup> Elevation |        |
| 372098                                                                         |         | MARATHON OIL PERMIAN LLC   |                            |          |                        |                       |               |                          | 3084                   |        |
| " Surface Location                                                             |         |                            |                            |          |                        |                       |               |                          |                        |        |
| UL or lot no.                                                                  | Section | Township                   | Range                      | Lot Idn  | Feet from th           | he North/South line   | Feet from the | East/W                   | 'est line              | County |
| N                                                                              | 19      | T23S                       | R28E                       |          | 270                    | SOUTH                 | 1928          | WEST                     | ~                      | EDDY   |
| "Bottom Hole Location If Different From Surface                                |         |                            |                            |          |                        |                       |               |                          |                        |        |
| UL or lot no.                                                                  | Section | Township                   | Range                      | Lot Idu  | Feet from th           | he North/South line   | Feet from the | East/W                   | est line               | County |
| C                                                                              | 19      | T23S                       | R28E                       |          | 330                    | NORTH                 | 2315          | WEST                     | -                      | EDDY   |
| <sup>12</sup> Dedicated Acres <sup>13</sup> Joint or Infill <sup>14</sup> Con- |         | nsolidation                | Code 15 O                  | rder No. |                        |                       |               |                          |                        |        |
| 318.34                                                                         |         |                            |                            |          |                        |                       |               |                          |                        |        |

No allowable will be assigned to this completion until all interests have been consolidated or a non-standard unit has been approved by the division.