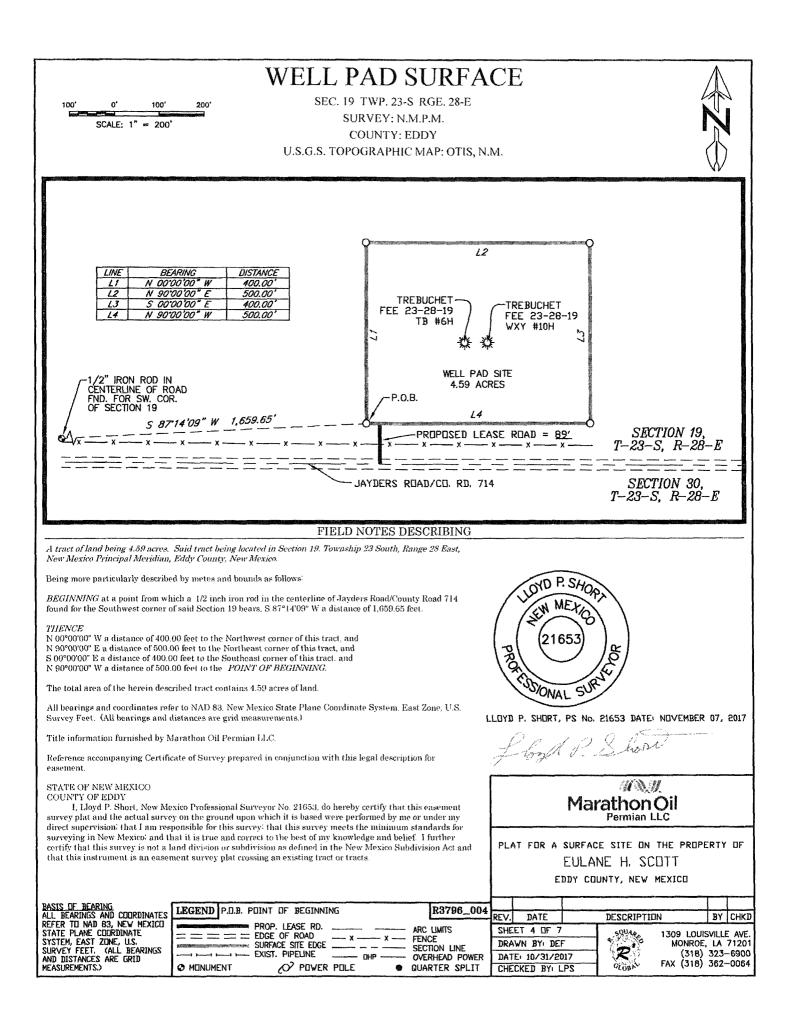

## WELL PAD TOPO

### SEC. 19 TWP. 23-S RGE. 28-E SURVEY: N.M.P.M. COUNTY: EDDY U.S.G.S. TOPOGRAPHIC MAP: OTIS, N.M.

#### DIRECTIONS TO LOCATION:

FROM THE INTERSECTION OF U.S. HIGHWAY 62/WEST GREENE STREET AND U.S. 180 W./U.S. 62 W./S. CANAL STREET IN CARLSBAD, NEW MEXICO, TRAVEL SOUTH ON U.S. 62 W./S. CANAL STREET TOWARD W. TANSILL ST. FOR 2.0 MILES TO SLIGHT LEFT ONTO U.S.-285 SOUTH. TRAVEL SOUTH ON U.S.-285 SOUTH FOR 10.4 MILES TO JAYDERS ROAD/CO. ROAD 714 ON THE RIGHT. TRAVEL WEST ON JAYDERS ROAD FOR 1.6 MILES TO PROPOSED WELLS 270 FEET ON THE RIGHT.