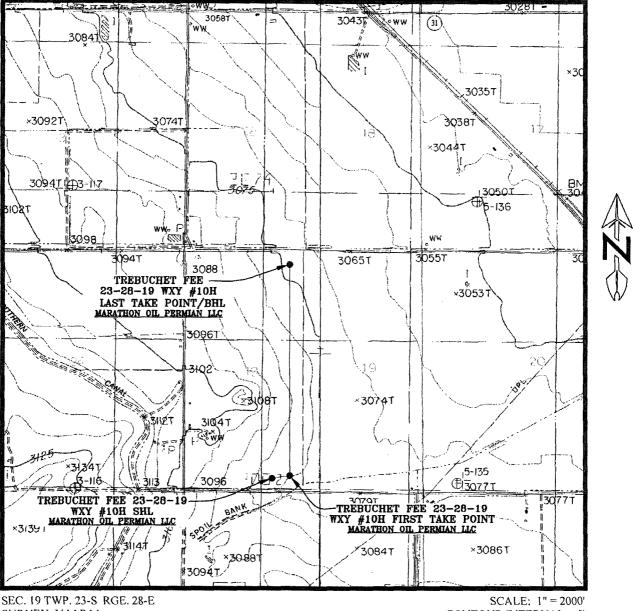

# LOCATION VERIFICATION MAP

SURVEY: N.M.P.M. COUNTY: EDDY DESCRIPTION: 270' FSL & 1928' FWL ELEVATION: 3084' OPERATOR: MARATHON OIL PERMIAN LLC LEASE: TREBUCHET FEE 23-28-19 U.S.G.S. TOPOGRAPHIC MAP: OTIS, N.M.

CONTOUR INTERVAL = 5'

PREPARED BY: R-SQUARED GLOBAL, LLC 1309 LOUISVILLE AVENUE, MONROE, LA 71201 316-323-6900 OFFICE JOB No. R3796\_004

# WELL PAD LOCATION VERIFICATION MAP

SEC. 19 TWP. 23-S RGE. 28-E SURVEY: N.M.P.M. COUNTY: EDDY DESCRIPTION: 270' FSL & 1928' FWL ELEVATION: 3084' OPERATOR: MARATHON OIL PERMIAN LLC LEASE: TREBUCHET FEE 23-28-19 U.S.G.S. TOPOGRAPHIC MAP: OTIS, N.M. SCALE: 1" = 2000' CONTOUR INTERVAL = 5'