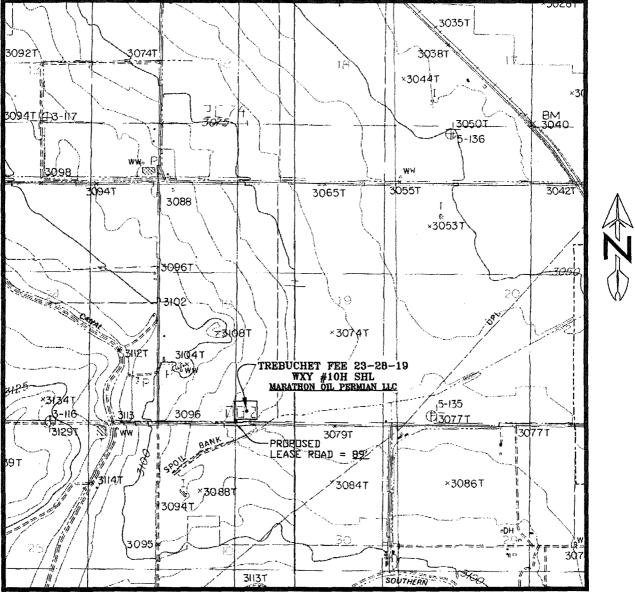

## WELL PAD TOPO

### SEC. 19 TWP. 23-S RGE. 28-E SURVEY: N.M.P.M. COUNTY: EDDY U.S.G.S. TOPOGRAPHIC MAP: OTIS, N.M.

#### DIRECTIONS TO LOCATION:

FROM THE INTERSECTION OF U.S. HIGHWAY 62/WEST GREENE STREET AND U.S. 180 W./U.S. 62 W./S. CANAL STREET IN CARLSBAD, NEW MEXICO, TRAVEL SOUTH ON U.S. 62 W./S. CANAL STREET TOWARD W. TANSILL ST. FOR 2.0 MILES TO SLIGHT LEFT ONTO U.S.-285 SOUTH. TRAVEL SOUTH ON U.S.-285 SOUTH FOR 10.4 MILES TO JAYDERS ROAD/CO. ROAD 714 ON THE RIGHT. TRAVEL WEST ON JAYDERS ROAD FOR 1.6 MILES TO PROPOSED WELLS 270 FEET ON THE RIGHT.