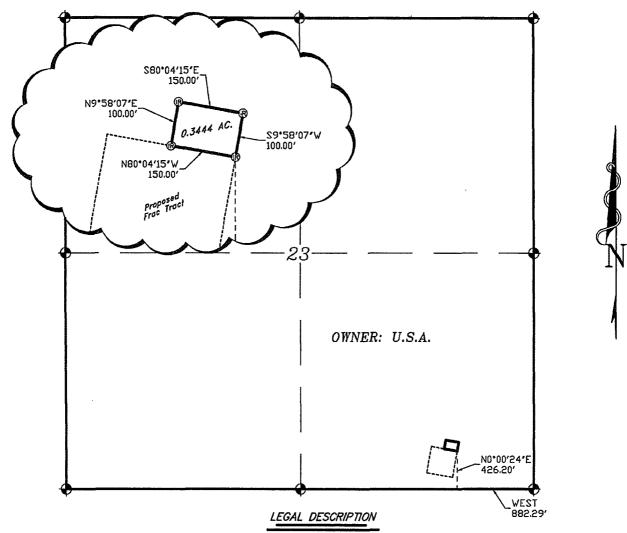

SECTION 23, TOWNSHIP 23 SOUTH, RANGE 30 EAST, N.M.P.M., EDDY COUNTY, NEW MEXICO.

A TRACT OF LAND LOCATED IN SECTION 23, TOWNSHIP 23 SOUTH, RANGE 30 EAST, N.M.P.M., EDDY COUNTY, NEW MEXICO AND BEING MORE PARTICULARLY DESCRIBED AS FOLLOWS:

BEGINNING AT A POINT WHICH LIES WEST, 882.29 FEET AND N.00'00'24"E., 426.20 FEET FROM THE SOUTHEAST CORNER OF SAID SECTION 23; THENCE N.80'04'15"W., 150.00 FEET; THENCE N.09'58'07"E., 100.00 FEET; THENCE S.09'56'41"W., 150.00 FEET TO THE POINT OF BEGINNING. SAID TRACT OF LAND CONTAINING 0.3444 ACRES, MORE OR LESS.

BASIN SURVEYS P.O. BOX 1786-HOBBS, NEW MEXICO

W.O. Number: 28307 | Drawn By: K. GOAD |
Date: 03-14-2013 | Disk: KJG - 28307TRACT.DWG

1000 0 1000 2000 FEET

## CIMAREX ENERGY CO. OF COLORADO

REF: PROPOSED TURN AROUND FOR THE SANDY/49er FRAC TANK

A TRACT OF LAND IN

SECTION 23, TOWNSHIP 23 SOUTH, RANGE 30 EAST,

N.M.P.M., EDDY COUNTY, NEW MEXICO.

Survey Date: 03-06-2013 Sheet 2 of 2 Sheets