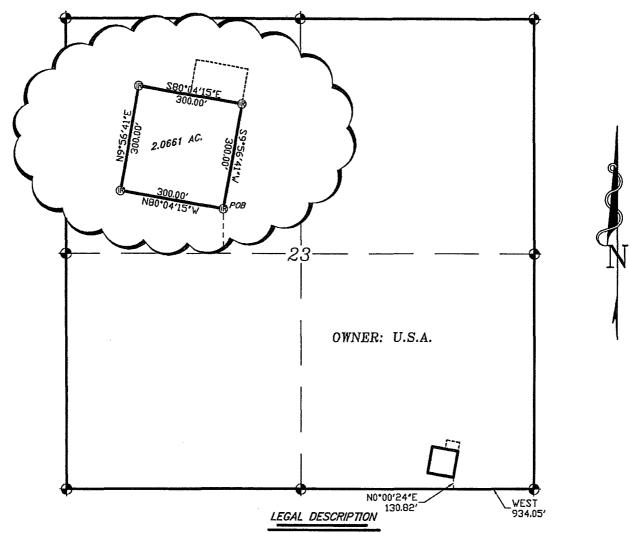

(Instructions on page 2)

SECTION 23, TOWNSHIP 23 SOUTH, RANGE 30 EAST, N.M.P.M., EDDY COUNTY.

A TRACT OF LAND LOCATED IN SECTION 23, TOWNSHIP 23 SOUTH, RANGE 30 EAST, N.M.P.M., EDDY COUNTY, NEW MEXICO AND BEING MORE PARTICULARLY DESCRIBED AS FOLLOWS:

BEGINNING AT A POINT WHICH LIES WEST, 934.05 FEET AND N.00'00'24"E., 130.82 FEET FROM THE SOUTHEAST CORNER OF SAID SECTION 23; THENCE N.80'04'15"W., 300.00 FEET; THENCE N.09'56'41"E., 300.00 FEET; THENCE S.80'04'15"E., 300.00 FEET; THENCE S.09'56'41"W., 300.00 FEET TO THE POINT OF BEGINNING. SAID TRACT OF LAND CONTAINING 2.0661 ACRES, MORE OR LESS.

BASIN SURVEYS P.O. BOX 1786 -HOBBS, NEW MEXICO

 1000 0 1000 2000 FEET

## CIMAREX ENERGY CO. OF COLORADO

REF: PROPOSED SANDY/49er FRAC TANK

A TRACT OF LAND IN

SECTION 23, TOWNSHIP 23 SOUTH, RANGE 30 EAST,

N.M.P.M., EDDY COUNTY, NEW MEXICO.

Survey Date: 03-06-2013 | Sheet 1 of 2 Sheets