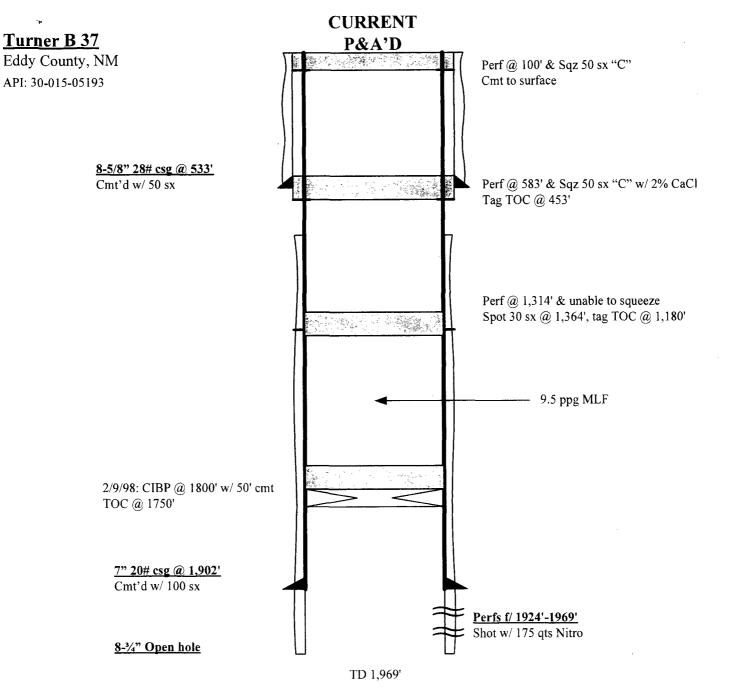

## TURNER B #37 API#: 30-015-05193 FINAL PLUG & ABANDONMENT OPERATIONS

| 12/14/2017 | Moved rig and equipment to location. Dig out well head. Spot rig, MIRU. Rigged up all equipment. Well head was about 4' deep in cellar, waited on 2 spools to   |
|------------|-----------------------------------------------------------------------------------------------------------------------------------------------------------------|
|            | NUBOP. Spools here, NUBOP. S/I well, SDFN.                                                                                                                      |
| 12/15/2017 | Crew to location. Held daily safety meeting, go over JSA. Open well up, 0 press on well. RIH W/ 54 jnts and packer to 1750' and tag CIBP. Set packer, test CIBP |
|            | to 500 psi, held good. Circ. Hole with 74 bbls 9.5 ppg. MLF. POOH W/ packer RU                                                                                  |
|            | wireline, RIH to 1314' and perf. POOH W/ wireline. RIH W/ packer to 1364', tried                                                                                |
|            | to establish injection rate but unable to. Notified BLM. Got ok to spot 30 sxs. Mix                                                                             |
|            | up and pump 30 sxs. @ 14.8 ppg. Displace with 5 bbls. Calc'd, TOC 1189"                                                                                         |
|            | Release packer, POOH with tubing and packer. S/I well, SDFN. Will tag plug                                                                                      |
|            | Monday morning.                                                                                                                                                 |
| 12/18/2017 | Crew to location. Held safety meeting, go over JSA. Open up well, 0 press on                                                                                    |
|            | well. RIH and tag cement @ 1180'. Notified BLM. POOH, RU wireline, RIH and                                                                                      |
|            | perf @ 583'. POOH W/ wireline RIH W/ tubing and packer to 260', break circ. Set                                                                                 |
|            | packer, Establish injection rate @ 2 bpm @ 500 psi. Squeeze 50 sxs. Class c @                                                                                   |
|            | 14.8ppg / 2% Cacl. Displace W/ 8 bbls F/W. Calc. TOC.445', WOC. Bled of                                                                                         |
|            | press, release packer, POOH. LD packer, RIH open ended and tag TOC @ 453'.                                                                                      |
|            | Notified BLM. POOH, RU wireline, RIH and perf @ 100'. RD wireline. NDBOP,                                                                                       |
|            | RIH W/ 1 joint and packer and set @ 20'. Establish injection rate @ 2bpm 300                                                                                    |
|            | psi. Pump 50 sxs. Class c @ 14.8 ppg. Cement to surface. Release packer,                                                                                        |
|            | POOH and lay down. Top off well with cement. RD plugging rig and all                                                                                            |
|            | equipment, prep to move to Skelly Unit 21 today.                                                                                                                |
| 12/20/2017 | Cut wellhead and weld on below ground level dry hole marker as required.                                                                                        |
|            |                                                                                                                                                                 |