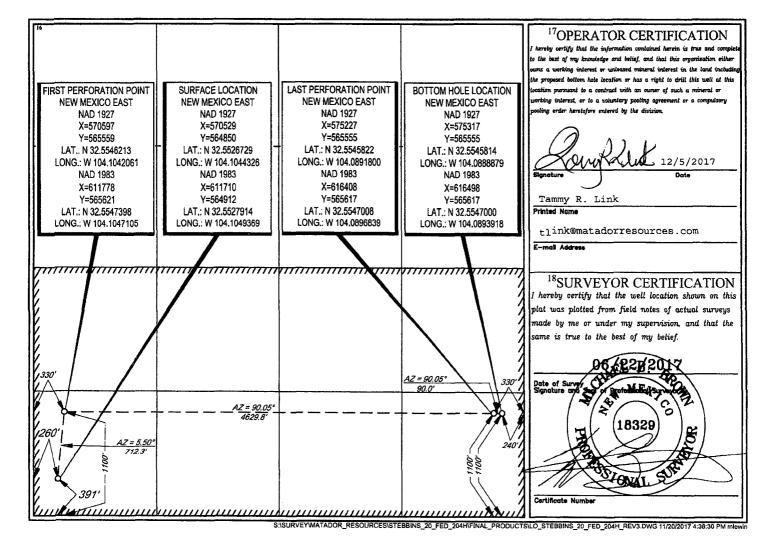

| RT |
|----|
| R  |

WELL LOCATION AND ACREAGE DEDICATION PLAT <sup>3</sup>Pool Name Burton Flat; Wolfcamp, East Pool Code API Number 30-015-44177 73480 Well Number Property Code Property Name 315007 STEBBINS 20 FED #204H OGRID No. <sup>8</sup>Operator Name 9Elevation 228937 MATADOR PRODUCTION COMPANY 3245 <sup>10</sup>Surface Location East/West line County UL or lot no. Section Township Range Lot Idr Feet from the North/South lin Feet from the 391 260' 20 20-S 29-E SOUTH WEST **EDDY** M

| UL or lot no.                           | Section<br>20            | Township 20-S          | 29-E              | Lot Idn            | Feet from the 1100' | North/South line SOUTH | Feet from the 240' | East/West line EAST | EDDY |
|-----------------------------------------|--------------------------|------------------------|-------------------|--------------------|---------------------|------------------------|--------------------|---------------------|------|
| <sup>12</sup> Dedicated Acres<br>320.79 | <sup>13</sup> Joint or 1 | nfill <sup>14</sup> Co | onsolidation Code | <sup>15</sup> Orde | r No.               |                        |                    |                     |      |