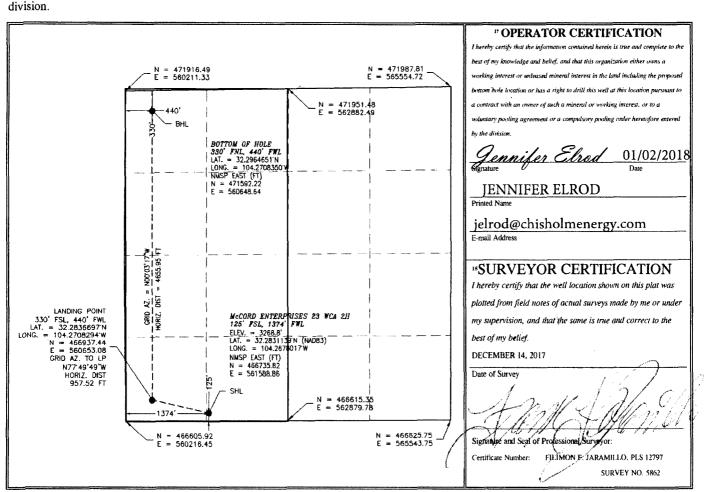

## WELL LOCATION AND ACREAGE DEDICATION PLAT

|                            |                        | TOTAL DEDICATION TELL  |        |  |  |
|----------------------------|------------------------|------------------------|--------|--|--|
| 2 API Number               | <sup>2</sup> Pool Code | <sup>3</sup> Pool Name |        |  |  |
| 30.015-44282               | 98220                  | PURPLE SAGE; WOLFCAMP  |        |  |  |
| <sup>4</sup> Property Code | <sup>5</sup> Pro       | 6 Well Number          |        |  |  |
| 318103                     | MCCORD ENT             | 2H                     |        |  |  |
| ¹OGRID №.                  | * Ope                  | <sup>9</sup> Elevation |        |  |  |
| 372137                     | CHISHOLM ENER          | GY OPERATING, LLC      | 3268.8 |  |  |
|                            |                        |                        |        |  |  |

Surface Location

| UL or lot no.                                  | Section               | Township     | Range        | Lot Idn | Feet from the                         | North/South line | Feet from the | East/West line | County |  |  |
|------------------------------------------------|-----------------------|--------------|--------------|---------|---------------------------------------|------------------|---------------|----------------|--------|--|--|
| N                                              | 23                    | 23 S         | 26 E         |         | 125                                   | SOUTH            | 1374          | WEST           | EDDY   |  |  |
| Bottom Hole Location If Different From Surface |                       |              |              |         |                                       |                  |               |                |        |  |  |
| UL or lot no.                                  | Section               | Township     | Range        | Lot Ida | Feet from the                         | North/South line | Feet from the | East/West line | County |  |  |
| D                                              | 23                    | 23 S         | 26 E         |         | 330                                   | NORTH            | 440           | WEST           | EDDY   |  |  |
| 12 Dedicated Acre                              | s <sup>13</sup> Joint | or Infill 14 | Consolidatio | n Code  | · · · · · · · · · · · · · · · · · · · | <u> </u>         | 15 Order No.  |                |        |  |  |