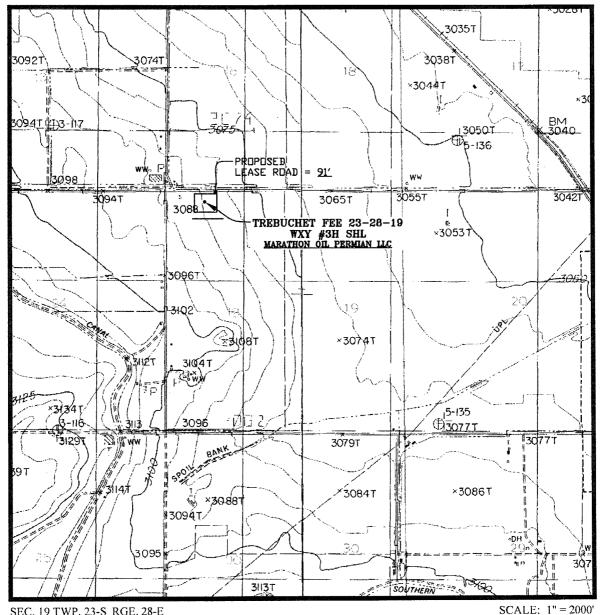

# LOCATION VERIFICATION MAP

SEC. 19 TWP, 23-S RGE, 28-E

SURVEY: N.M.P.M. COUNTY: EDDY

DESCRIPTION: 270' FNL & 850' FWL

ELEVATION: 3083'

OPERATOR: MARATHON OIL PERMIAN LLC

LEASE: TREBUCHET FEE 23-28-19 U.S.G.S. TOPOGRAPHIC MAP: OTIS, N.M.

PREPARED BY:
R-SQUARED GLOBAL, ILC
1309 LOUISVILLE AVENUE, MONROE, LA 71201
318-323-6900 OFFICE
JOB No. R3796\_001

CONTOUR INTERVAL = 5'

# WELL PAD LOCATION VERIFICATION MAP

SEC. 19 TWP. 23-S RGE. 28-E

SURVEY: N.M.P.M. COUNTY: EDDY

DESCRIPTION: 270' FNL & 850' FWL

ELEVATION: 3083'

OPERATOR: MARATHON OIL PERMIAN LLC

LEASE: TREBUCHET FEE 23-28-19 U.S.G.S. TOPOGRAPHIC MAP: OTIS, N.M. CONTOUR INTERVAL = 5'