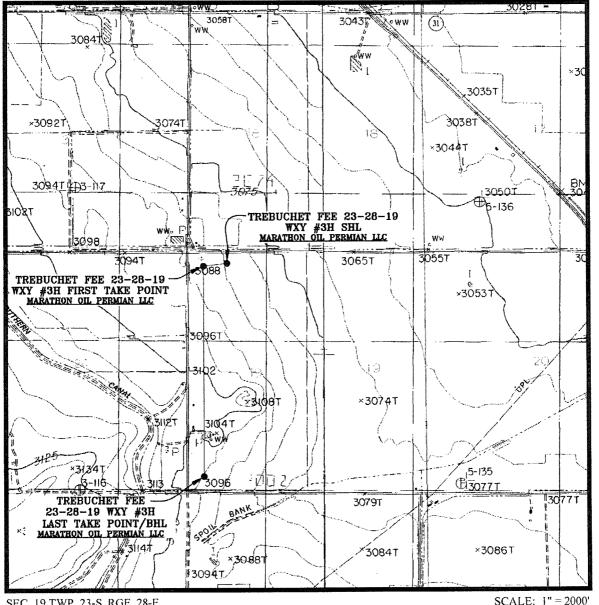

# LOCATION VERIFICATION MAP

SEC. 19 TWP, 23-S RGE, 28-E

SURVEY: N.M.P.M. COUNTY: EDDY

DESCRIPTION: 270' FNL & 850' FWL

ELEVATION: 3083'

OPERATOR: MARATHON OIL PERMIAN LLC

LEASE: TREBUCHET FEE 23-28-19 U.S.G.S. TOPOGRAPHIC MAP: OTIS, N.M.

# WELL PAD LOCATION VERIFICATION MAP

SEC. 19 TWP. 23-S RGE. 28-E

SURVEY: N.M.P.M. COUNTY: EDDY

DESCRIPTION: 270' FNL & 850' FWL

ELEVATION: 3083'

OPERATOR: MARATHON OIL PERMIAN LLC

LEASE: TREBUCHET FEE 23-28-19 U.S.G.S. TOPOGRAPHIC MAP: OTIS, N.M. CONTOUR INTERVAL = 5'