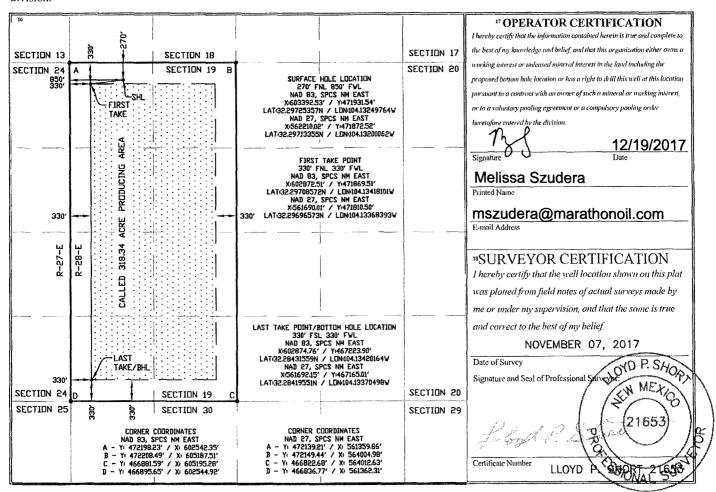

### WELL LOCATION AND ACREAGE DEDICATION PLAT

| API Number                 | <sup>2</sup> Pool Code | <sup>2</sup> Pool Code <sup>3</sup> Pool Name<br>98220 PURPLE SAGE; WOLFCAMP |                        |  |  |
|----------------------------|------------------------|------------------------------------------------------------------------------|------------------------|--|--|
| 30.015-44613               | 98220                  |                                                                              |                        |  |  |
| <sup>4</sup> Property Code | <u> </u>               | <sup>5</sup> Property Name                                                   |                        |  |  |
| 320518                     | TREBUCHET FE           | EE 23-28-19 WXY                                                              | 3H                     |  |  |
| 7 OGRID No.                | 8 O <sub>I</sub>       | perator Name                                                                 | <sup>9</sup> Elevation |  |  |
| 372098                     | MARATHON               | OIL PERMIAN LLC                                                              | 3083                   |  |  |

Surface Location

| Bullace Beauton                                                          |         |          |       |         |               |                  |               |                |        |  |  |
|--------------------------------------------------------------------------|---------|----------|-------|---------|---------------|------------------|---------------|----------------|--------|--|--|
| UL or lot no.                                                            | Section | Township | Range | Lot Idn | Feet from the | North/South line | Feet from the | East/West line | County |  |  |
| D (LOT 1)                                                                | 19      | T23S     | R28E  |         | 270           | NORTH            | 850           | WEST           | EDDY   |  |  |
| " Bottom Hole Location If Different From Surface                         |         |          |       |         |               |                  |               |                |        |  |  |
| UL or lot no.                                                            | Section | Township | Range | Lot Idn | Feet from the | North/South line | Feet from the | East/West line | County |  |  |
| M (LOT 4)                                                                | 19      | T23S     | R28E  |         | 330           | SOUTH            | 330           | WEST           | EDDY   |  |  |
| 17 Dedicated Acres 13 Joint or Infill 14 Consolidation Code 15 Order No. |         |          |       |         |               |                  |               |                |        |  |  |
| 318.34                                                                   |         |          |       |         |               |                  |               |                |        |  |  |

No allowable will be assigned to this completion until all interests have been consolidated or a non-standard unit has been approved by the division.