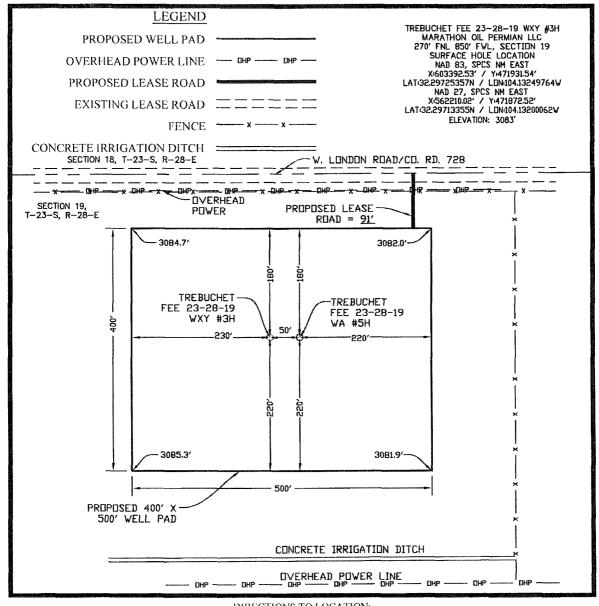

LEGEND P.O.B. POINT OF BEGINNING R3796\_001 PROP. LEASE RD. ARC LIMITS EDGE OF ROAD FENCE SURFACE SITE EDGE \_\_ SECTION LINE EXIST. PIPELINE OVERHEAD POWER - DHP O POVER POLE QUARTER SPLIT **O** MONUMENT .

### DIRECTIONS TO LOCATION:

FROM THE INTERSECTION OF U.S. HIGHWAY 62/WEST GREENE STREET AND U.S. 180 W./U.S. 62 W./S. CANAL STREET IN CARLSBAD, NEW MEXICO, TRAVEL SOUTH ON U.S. 62 W./S. CANAL STREET TOWARD W. TANSILL ST. FOR 2.0 MILES TO SLIGHT LEFT ONTO U.S.-285 SOUTH. TRAVEL SOUTH ON U.S.-285 SOUTH FOR 9.3 MILES TO W. LONDON ROAD/CO. ROAD 728 ON THE RIGHT. TRAVEL WEST ON W. LONDON ROAD FOR 1.6 MILES TO PROPOSED WELLS 270 FEET ON THE LEFT.