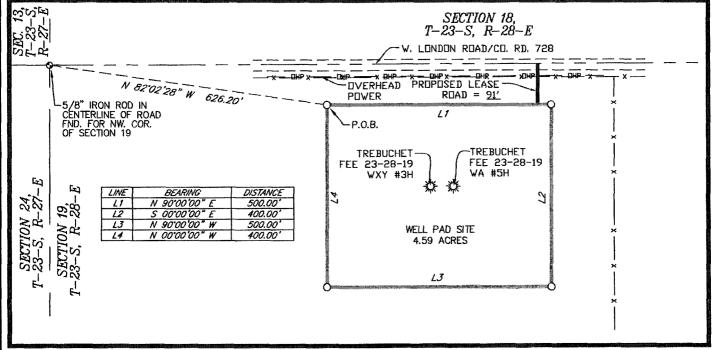

### WELL LOCATION AND ACREAGE DEDICATION PLAT

| API Number                 | <sup>2</sup> Pool Code | <sup>2</sup> Pool Code <sup>3</sup> Pool Name<br>98220 PURPLE SAGE; WOLFCAMP |                        |  |  |
|----------------------------|------------------------|------------------------------------------------------------------------------|------------------------|--|--|
| 30.015-44613               | 98220                  |                                                                              |                        |  |  |
| <sup>4</sup> Property Code | <u> </u>               | <sup>5</sup> Property Name                                                   |                        |  |  |
| 320518                     | TREBUCHET FE           | EE 23-28-19 WXY                                                              | 3H                     |  |  |
| 7 OGRID No.                | 8 O <sub>I</sub>       | perator Name                                                                 | <sup>9</sup> Elevation |  |  |
| 372098                     | MARATHON               | OIL PERMIAN LLC                                                              | 3083                   |  |  |

Surface Location

| Bullace Beauton                                                          |         |          |       |         |               |                  |               |                |        |  |  |
|--------------------------------------------------------------------------|---------|----------|-------|---------|---------------|------------------|---------------|----------------|--------|--|--|
| UL or lot no.                                                            | Section | Township | Range | Lot Idn | Feet from the | North/South line | Feet from the | East/West line | County |  |  |
| D (LOT 1)                                                                | 19      | T23S     | R28E  |         | 270           | NORTH            | 850           | WEST           | EDDY   |  |  |
| " Bottom Hole Location If Different From Surface                         |         |          |       |         |               |                  |               |                |        |  |  |
| UL or lot no.                                                            | Section | Township | Range | Lot Idn | Feet from the | North/South line | Feet from the | East/West line | County |  |  |
| M (LOT 4)                                                                | 19      | T23S     | R28E  |         | 330           | SOUTH            | 330           | WEST           | EDDY   |  |  |
| 17 Dedicated Acres 13 Joint or Infill 14 Consolidation Code 15 Order No. |         |          |       |         |               |                  |               |                |        |  |  |
| 318.34                                                                   |         |          |       |         |               |                  |               |                |        |  |  |

### FIELD NOTES DESCRIBING

A tract of land being 4.59 acres. Said tract being located in Section 19. Township 23 South, Range 28 East, New Mexico Principal Meridian, Eddy County, New Mexico

Being more particularly described by metes and bounds as follows:

BEGINNING at a point from which a 5/8 inch iron rod in the centerline of W. London Road/County Road 728 found for the Northwest corner of said Section 19 bears, N 82°02'28" W a distance of 626.20 feet

N 90°00'00" E a distance of 500.00 feet to the Northeast corner of this tract, and S 00°00'00" E a distance of 400 00 feet to the Southeast corner of this tract, and N 90°00'00" W a distance of 500.00 feet to the Southwest corner of this tract, and N 00°00'00" W a distance of 400.00 feet to the POINT OF BEGINNING.

The total area of the herein described tract contains 4.59 acres of land,

All bearings and coordinates refer to NAD 83, New Mexico State Plane Coordinate System, East Zone, U.S. Survey Feet. (All bearings and distances are grid measurements.)