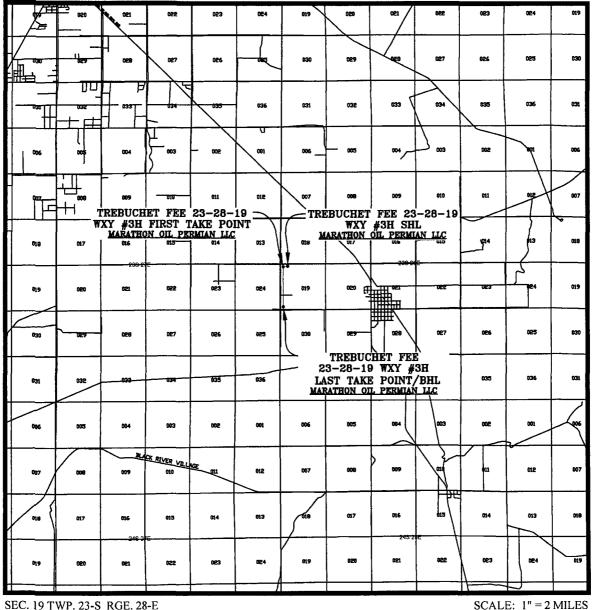

# VICINITY MAP

SEC. 19 TWP. 23-S RGE. 28-E

SURVEY: N.M.P.M. COUNTY: EDDY

DESCRIPTION: 270' FNL & 850' FWL

ELEVATION: 3083'

OPERATOR: MARATHON OIL PERMIAN LLC

LEASE: TREBUCHET FEE 23-28-19 U.S.G.S. TOPOGRAPHIC MAP: OTIS, N.M.

# EXISTING ACCESS ROAD VICINITY MAP TREBUCHET FEE 23-28-19 WXY #3H

270' FNL & 850' FWL

SEC. 19 TWP. 23-S RGE. 28-E

SURVEY: N.M.P.M.
COUNTY: EDDY

U.S.G.S. TOPOGRAPHIC MAP: OTIS, N.M.

SCALE: 1" = 2 MILES