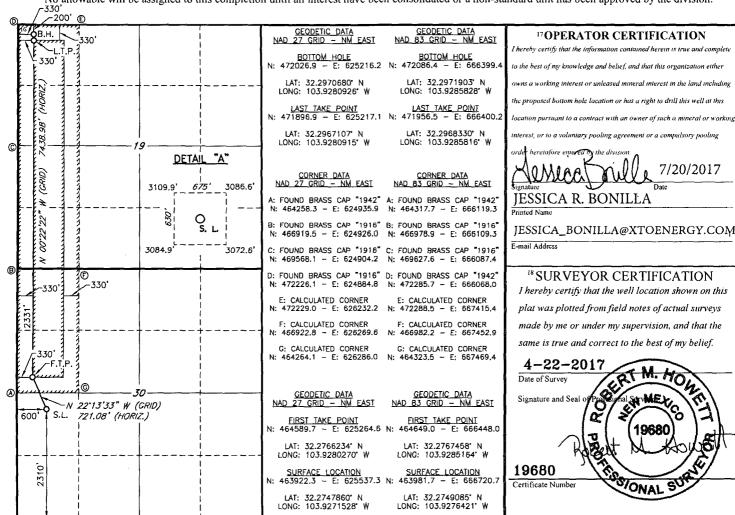

☐ AMENDED REPORT

WELL LOCATION AND ACREAGE DEDICATION PLAT

| <sup>1</sup> API Numbe<br>30-015-4       |                       | <sup>2</sup> Pool Code<br>96526 | FORTY NINER RIDGE BONE SPRING, WEST |                      |
|------------------------------------------|-----------------------|---------------------------------|-------------------------------------|----------------------|
| <sup>4</sup> Property Code <b>3/8385</b> | REMUDA NORTH 30 STATE |                                 | 6 Well Number 701H                  |                      |
| 70GRID NO.<br>005380                     |                       |                                 | perator Name NERGY, INC.            | 9 Elevation<br>3088' |

10 Surface Location North/South line Feet From the East/West line UL or lot no. Lot Idn Feet from the County Section Township Range WEST 3 30 238 30E 2310 South 600 **EDDY** Bottom Hole Location If Different From Surface UL or lot no. Range Feet from the Section Township Lot Idn North/South line Feet from the East/West line County 1 235 330 WEST 19 30E 200 NORTH **EDDY** 12 Dedicated Acres 13 Joint or Infill 14 Consolidation Code 15 Order No. 241.28

No allowable will be assigned to this completion until all interest have been consolidated or a non-standard unit has been approved by the division.